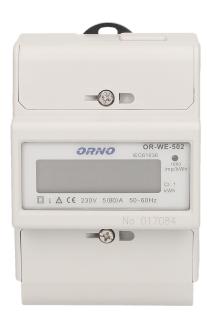

## 1-phase energy meter, 80A

Marka: Orno | Symbol: OR-WE-502 | Ean: 5907565612288

## PRODUCT DESCRIPTION

Device for making indications in kWh. A special electronic circuit, by the flow of current and applied voltage generates pulses in proportion to the energy consumed. Phase energy consumption is signaled by a flashing LED. The number of pulses is converted into energy input and its value is indicated on the LCD display (6 + 1).

## General information:

| Backlight:                                    | No           |
|-----------------------------------------------|--------------|
| Туре:                                         | 1-phase      |
| Base current (Ib):                            | 5 A          |
| Maximum current (Imax):                       | 80 A         |
| Degree of protection (IP):                    | 20           |
| Pulse frequency:                              | 1600 imp/kWh |
| Class of measurement accuracy:                | 1            |
| Pulse output:                                 | No           |
| Multi-tariff:                                 | No           |
| Dimensions - depth:                           | 65 mm        |
| Number of modules:                            | 4.5          |
| Dimensions - width:                           | 78 mm        |
| Dimensions - height:                          | 115 mm       |
| Compliance with mid certificate (2014/32/eu): | No           |
| Communication protocol:                       | none         |
| Display:                                      | 6+1 "        |
| Ports:                                        | none         |