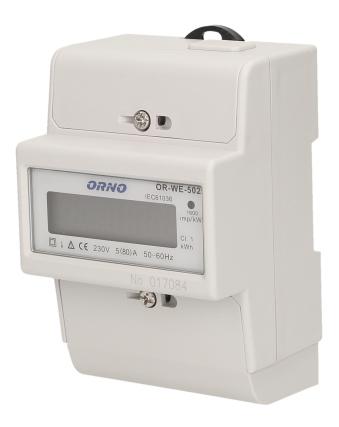

## 1-phase energy meter, 80A

Marka: Orno | Symbol: OR-WE-502 | Ean: 5907565612288

## PRODUCT DESCRIPTION

Device for making indications in kWh. A special electronic circuit, by the flow of current and applied voltage generates pulses in proportion to the energy consumed. Phase energy consumption is signaled by a flashing LED. The number of pulses is converted into energy input and its value is indicated on the LCD display (6 + 1).

## General information:

| Backlight:                                    | No           |
|-----------------------------------------------|--------------|
| Туре:                                         | 1-phase      |
| Base current (Ib):                            | 5 A          |
| Maximum current (Imax):                       | 80 A         |
| Degree of protection (IP):                    | 20           |
| Pulse frequency:                              | 1600 imp/kWh |
| Class of measurement accuracy:                | 1            |
| Pulse output:                                 | No           |
| Multi-tariff:                                 | No           |
| Dimensions - depth:                           | 65 mm        |
| Number of modules:                            | 4.5          |
| Dimensions - width:                           | 78 mm        |
| Dimensions - height:                          | 115 mm       |
| Compliance with mid certificate (2014/32/eu): | No           |
| Communication protocol:                       | none         |
| Display:                                      | 6+1 "        |
| Ports:                                        | none         |