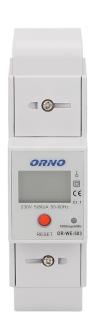

## 1-phase energy meter with additional calculator, 80A

Marka: Orno | Symbol: OR-WE-503 | Ean: 5901752480315

ORNO

## PRODUCT DESCRIPTION

Device for making indications in kWh. A special electronic circuit, by the flow of current and applied voltage generates pulses in proportion to the energy consumed. Phase energy consumption is signaled by a flashing LED. The number of pulses is converted into energy input and its value is indicated on the LCD display (5 + 1). Equipped with an additional indicator with the possibility of erasing. Pulse output: voltage: 27V; current: 27mA; current pulse: 90ms; maximum cable length: 20 m; connection terminals 20 and 21; maximum value: max voltage 60VDC; maximum current of 50mA.

## General information:

| Backlight:                                    | Yes                                                      |
|-----------------------------------------------|----------------------------------------------------------|
| Type:                                         | 1-phase                                                  |
| Base current (lb):                            | 5 A                                                      |
| Maximum current (Imax):                       | 80 A                                                     |
| Degree of protection (IP):                    | 20                                                       |
| Pulse frequency:                              | 1000 imp/kWh                                             |
| Class of measurement accuracy:                | 1                                                        |
| Pulse output:                                 | Yes                                                      |
| Multi-tariff:                                 | No                                                       |
| Dimensions - depth:                           | 129 mm                                                   |
| Number of modules:                            | 2                                                        |
| Dimensions - width:                           | 36,5 mm                                                  |
| Dimensions - height:                          | 65 mm                                                    |
| Other features:                               | an additional indicator with the possibility of deleting |
| Compliance with mid certificate (2014/32/eu): | No                                                       |
| Communication protocol:                       | none                                                     |
| Display:                                      | 5+1"                                                     |
| Ports:                                        | none                                                     |