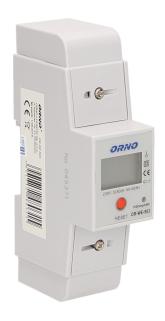

## 1-phase energy meter with additional calculator, 80A

Marka: Orno | Symbol: OR-WE-503 | Ean: 5901752480315

ORNO

## PRODUCT DESCRIPTION

Device for making indications in kWh. A special electronic circuit, by the flow of current and applied voltage generates pulses in proportion to the energy consumed. Phase energy consumption is signaled by a flashing LED. The number of pulses is converted into energy input and its value is indicated on the LCD display (5 + 1). Equipped with an additional indicator with the possibility of erasing. Pulse output: voltage: 27V; current: 27mA; current pulse: 90ms; maximum cable length: 20 m; connection terminals 20 and 21; maximum value: max voltage 60VDC; maximum current of 50mA.

## General information:

| Backlight:                                    | Yes                                                      |
|-----------------------------------------------|----------------------------------------------------------|
| Type:                                         | 1-phase                                                  |
| Base current (lb):                            | 5 A                                                      |
| Maximum current (Imax):                       | 80 A                                                     |
| Degree of protection (IP):                    | 20                                                       |
| Pulse frequency:                              | 1000 imp/kWh                                             |
| Class of measurement accuracy:                | 1                                                        |
| Pulse output:                                 | Yes                                                      |
| Multi-tariff:                                 | No                                                       |
| Dimensions - depth:                           | 129 mm                                                   |
| Number of modules:                            | 2                                                        |
| Dimensions - width:                           | 36,5 mm                                                  |
| Dimensions - height:                          | 65 mm                                                    |
| Other features:                               | an additional indicator with the possibility of deleting |
| Compliance with mid certificate (2014/32/eu): | No                                                       |
| Communication protocol:                       | none                                                     |
| Display:                                      | 5+1"                                                     |
| Ports:                                        | none                                                     |