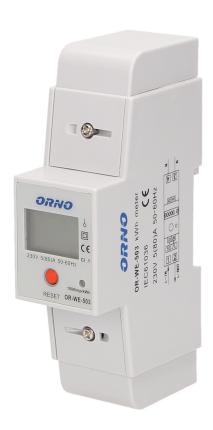

## 1-phase energy meter with additional calculator, 80A

Marka: Orno | Symbol: OR-WE-503 | Ean: 5901752480315

ORNO

## PRODUCT DESCRIPTION

Device for making indications in kWh. A special electronic circuit, by the flow of current and applied voltage generates pulses in proportion to the energy consumed. Phase energy consumption is signaled by a flashing LED. The number of pulses is converted into energy input and its value is indicated on the LCD display (5 + 1). Equipped with an additional indicator with the possibility of erasing. Pulse output: voltage: 27V; current: 27mA; current pulse: 90ms; maximum cable length: 20 m; connection terminals 20 and 21; maximum value: max voltage 60VDC; maximum current of 50mA.

## General information:

| Backlight:                                    | Yes                                                      |
|-----------------------------------------------|----------------------------------------------------------|
| Type:                                         | 1-phase                                                  |
| Base current (lb):                            | 5 A                                                      |
| Maximum current (Imax):                       | 80 A                                                     |
| Degree of protection (IP):                    | 20                                                       |
| Pulse frequency:                              | 1000 imp/kWh                                             |
| Class of measurement accuracy:                | 1                                                        |
| Pulse output:                                 | Yes                                                      |
| Multi-tariff:                                 | No                                                       |
| Dimensions - depth:                           | 129 mm                                                   |
| Number of modules:                            | 2                                                        |
| Dimensions - width:                           | 36,5 mm                                                  |
| Dimensions - height:                          | 65 mm                                                    |
| Other features:                               | an additional indicator with the possibility of deleting |
| Compliance with mid certificate (2014/32/eu): | No                                                       |
| Communication protocol:                       | none                                                     |
| Display:                                      | 5+1"                                                     |
| Ports:                                        | none                                                     |