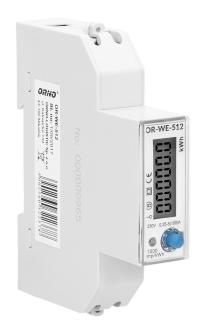

## PRODUCT DESCRIPTION

Device for making indications in kWh. A special electronic circuit, by the flow of current and applied voltage generates pulses in proportion to the energy consumed. Phase energy consumption is signaled by LED flashing. The number of pulses is converted into energy input and its value is indicated on the LCD display (5+1). MID Certificate 0120/SGS0277.

## General information:

| Deschiekt                                     | Yes          |
|-----------------------------------------------|--------------|
| Backlight:                                    | res          |
| Type:                                         | 1-phase      |
| Base current (lb):                            | 5 A          |
| Maximum current (Imax):                       | 100 A        |
| Degree of protection (IP):                    | 51           |
| Min. current:                                 | 0.25 A       |
| Pulse frequency:                              | 1000 imp/kWh |
| Class of measurement accuracy:                | В            |
| Pulse output:                                 | No           |
| Multi-tariff:                                 | No           |
| Dimensions - depth:                           | 18 mm        |
| Number of modules:                            | 1            |
| Dimensions - width:                           | 95 mm        |
| Number of digits on a display:                | 5+1          |
| Dimensions - height:                          | 72 mm        |
| Compliance with mid certificate (2014/32/eu): | Yes          |
| Communication protocol:                       | none         |
| Ports:                                        | none         |