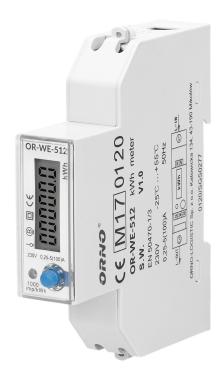

## 1-phase energy meter, 100A, MID, 1 module, DIN TH-35mm

Marka: Orno | Symbol: OR-WE-512 | Ean: 5902560322378

ORNO

## PRODUCT DESCRIPTION

Device for making indications in kWh. A special electronic circuit, by the flow of current and applied voltage generates pulses in proportion to the energy consumed. Phase energy consumption is signaled by LED flashing. The number of pulses is converted into energy input and its value is indicated on the LCD display (5+1). MID Certificate 0120/SGS0277.