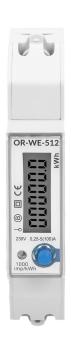

## PRODUCT DESCRIPTION

Device for making indications in kWh. A special electronic circuit, by the flow of current and applied voltage generates pulses in proportion to the energy consumed. Phase energy consumption is signaled by LED flashing. The number of pulses is converted into energy input and its value is indicated on the LCD display (5+1). MID Certificate 0120/SGS0277.

## General information:

| Deschiekt                                     | Yes          |
|-----------------------------------------------|--------------|
| Backlight:                                    | res          |
| Type:                                         | 1-phase      |
| Base current (lb):                            | 5 A          |
| Maximum current (Imax):                       | 100 A        |
| Degree of protection (IP):                    | 51           |
| Min. current:                                 | 0.25 A       |
| Pulse frequency:                              | 1000 imp/kWh |
| Class of measurement accuracy:                | В            |
| Pulse output:                                 | No           |
| Multi-tariff:                                 | No           |
| Dimensions - depth:                           | 18 mm        |
| Number of modules:                            | 1            |
| Dimensions - width:                           | 95 mm        |
| Number of digits on a display:                | 5+1          |
| Dimensions - height:                          | 72 mm        |
| Compliance with mid certificate (2014/32/eu): | Yes          |
| Communication protocol:                       | none         |
| Ports:                                        | none         |