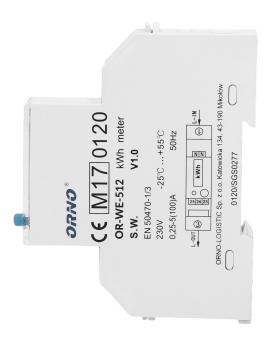

## 1-phase energy meter, 100A, MID, 1 module, DIN TH-35mm

Marka: Orno | Symbol: OR-WE-512 | Ean: 5902560322378

ORNO

## PRODUCT DESCRIPTION

Device for making indications in kWh. A special electronic circuit, by the flow of current and applied voltage generates pulses in proportion to the energy consumed. Phase energy consumption is signaled by LED flashing. The number of pulses is converted into energy input and its value is indicated on the LCD display (5+1). MID Certificate 0120/SGS0277.