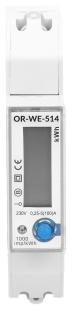

#### **PRODUCT DESCRIPTION**

Device for making indications in kWh with the possibility of remote reading registers of indicators, via a wired network of RS-485 standard. A special electronic circuit, by the flow of current and applied voltage generates pulses in proportion to the energy consumed. Phase energy consumption is signaled by LED flashing. The number of pulses is converted into energy input and its value is indicated on the LCD display (5 + 1). RS-485 port is used for remote reading of electricity. MID Certificate 0120/SGS0277.

## General information:

| Backlight:                                    | Yes          |
|-----------------------------------------------|--------------|
| Туре:                                         | 1-phase      |
| Base current (Ib):                            | 5 A          |
| Maximum current (Imax):                       | 100 A        |
| Degree of protection (IP):                    | 51           |
| Min. current:                                 | 0.25 A       |
| Pulse frequency:                              | 1000 imp/kWh |
| Class of measurement accuracy:                | В            |
| Pulse output:                                 | No           |
| Multi-tariff:                                 | No           |
| Dimensions - depth:                           | 72 mm        |
| Number of modules:                            | 1            |
| Dimensions - width:                           | 18 mm        |
| Number of digits on a display:                | 5 + 1        |
| Dimensions - height:                          | 95 mm        |
| Compliance with mid certificate (2014/32/eu): | Yes          |
| Communication protocol:                       | Modbus       |
| Ports:                                        | RS485        |