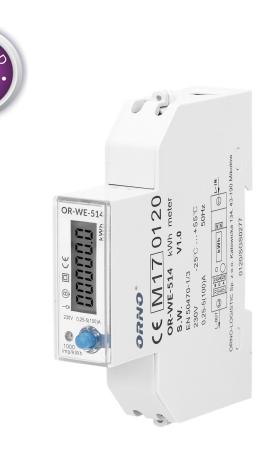

#### **PRODUCT DESCRIPTION**

Device for making indications in kWh with the possibility of remote reading registers of indicators, via a wired network of RS-485 standard. A special electronic circuit, by the flow of current and applied voltage generates pulses in proportion to the energy consumed. Phase energy consumption is signaled by LED flashing. The number of pulses is converted into energy input and its value is indicated on the LCD display (5 + 1). RS-485 port is used for remote reading of electricity. MID Certificate 0120/SGS0277.

## General information:

| Backlight:                                    | Yes          |
|-----------------------------------------------|--------------|
| Туре:                                         | 1-phase      |
| Base current (Ib):                            | 5 A          |
| Maximum current (Imax):                       | 100 A        |
| Degree of protection (IP):                    | 51           |
| Min. current:                                 | 0.25 A       |
| Pulse frequency:                              | 1000 imp/kWh |
| Class of measurement accuracy:                | В            |
| Pulse output:                                 | No           |
| Multi-tariff:                                 | No           |
| Dimensions - depth:                           | 72 mm        |
| Number of modules:                            | 1            |
| Dimensions - width:                           | 18 mm        |
| Number of digits on a display:                | 5 + 1        |
| Dimensions - height:                          | 95 mm        |
| Compliance with mid certificate (2014/32/eu): | Yes          |
| Communication protocol:                       | Modbus       |
| Ports:                                        | RS485        |