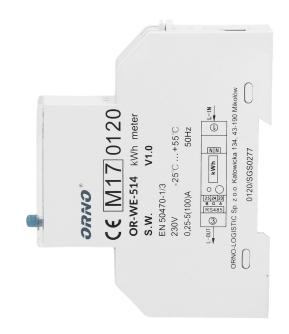

## 1-phase energy meter with RS-485, 100A, RS-485 port, MID, 1 module, DIN TH-35mm

#### **PRODUCT DESCRIPTION**

Device for making indications in kWh with the possibility of remote reading registers of indicators, via a wired network of RS-485 standard. A special electronic circuit, by the flow of current and applied voltage generates pulses in proportion to the energy consumed. Phase energy consumption is signaled by LED flashing. The number of pulses is converted into energy input and its value is indicated on the LCD display (5 + 1). RS-485 port is used for remote reading of electricity. MID Certificate 0120/SGS0277.

## General information:

| Backlight:                                    | Yes          |
|-----------------------------------------------|--------------|
| Туре:                                         | 1-phase      |
| Base current (Ib):                            | 5 A          |
| Maximum current (Imax):                       | 100 A        |
| Degree of protection (IP):                    | 51           |
| Min. current:                                 | 0.25 A       |
| Pulse frequency:                              | 1000 imp/kWh |
| Class of measurement accuracy:                | В            |
| Pulse output:                                 | No           |
| Multi-tariff:                                 | No           |
| Dimensions - depth:                           | 72 mm        |
| Number of modules:                            | 1            |
| Dimensions - width:                           | 18 mm        |
| Number of digits on a display:                | 5 + 1        |
| Dimensions - height:                          | 95 mm        |
| Compliance with mid certificate (2014/32/eu): | Yes          |
| Communication protocol:                       | Modbus       |
| Ports:                                        | RS485        |