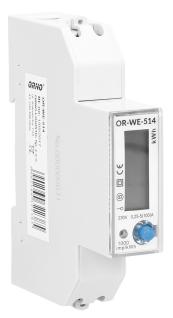

#### **PRODUCT DESCRIPTION**

Device for making indications in kWh with the possibility of remote reading registers of indicators, via a wired network of RS-485 standard. A special electronic circuit, by the flow of current and applied voltage generates pulses in proportion to the energy consumed. Phase energy consumption is signaled by LED flashing. The number of pulses is converted into energy input and its value is indicated on the LCD display (5 + 1). RS-485 port is used for remote reading of electricity. MID Certificate 0120/SGS0277.

## General information:

| Backlight:                                    | Yes          |
|-----------------------------------------------|--------------|
| Туре:                                         | 1-phase      |
| Base current (Ib):                            | 5 A          |
| Maximum current (Imax):                       | 100 A        |
| Degree of protection (IP):                    | 51           |
| Min. current:                                 | 0.25 A       |
| Pulse frequency:                              | 1000 imp/kWh |
| Class of measurement accuracy:                | В            |
| Pulse output:                                 | No           |
| Multi-tariff:                                 | No           |
| Dimensions - depth:                           | 72 mm        |
| Number of modules:                            | 1            |
| Dimensions - width:                           | 18 mm        |
| Number of digits on a display:                | 5 + 1        |
| Dimensions - height:                          | 95 mm        |
| Compliance with mid certificate (2014/32/eu): | Yes          |
| Communication protocol:                       | Modbus       |
| Ports:                                        | RS485        |