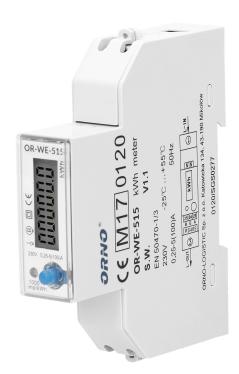

## 1-phase multi-tariff energy meter wtih RS-485, 100A MID, 1 module, DIN TH-35mm

Marka: Orno | Symbol: OR-WE-515 | Ean: 5902560322392

ORNO

## PRODUCT DESCRIPTION

Device for making indications in kWh with the possibility of remote reading registers of indicators, via a wired network of RS-485 standard. A special electronic circuit, by the flow of current and applied voltage generates pulses in proportion to the energy consumed. Phase energy consumption is signaled by a flashing LED. The number of pulses is converted into energy input and its value is indicated on the LCD display (5+1). 4 independent tariffs (user can set different times via RS485 port). RS-485 port is used for remote reading of electricity. MID Certificate 0120/SGS0277.