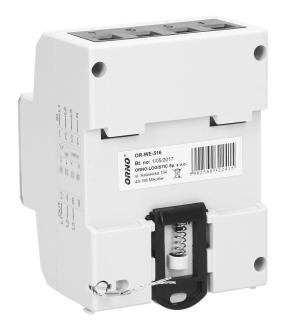

## 3-phase energy meter with RS-485, 80A, MID, 4,5 modules, DIN TH-35mm

Marka: Orno | Symbol: OR-WE-516 | Ean: 5902560322415

ORNO

## General information:

| Backlight:                                    | No              |
|-----------------------------------------------|-----------------|
| Type:                                         | 3-phase         |
| Base current (lb):                            | 5 A             |
| Maximum current (Imax):                       | 80 A            |
| Degree of protection (IP):                    | 51              |
| Min. current:                                 | 0.25 A          |
| Pulse frequency:                              | 1000 imp/kWh    |
| Class of measurement accuracy:                | В               |
| Pulse output:                                 | Yes             |
| Multi-tariff:                                 | No              |
| Dimensions - depth:                           | 66 mm           |
| Number of modules:                            | 4.5             |
| Dimensions - width:                           | 76 mm           |
| Number of digits on a display:                | 6+2             |
| Dimensions - height:                          | 100 mm          |
| Other features:                               | IR optical port |
| Compliance with mid certificate (2014/32/eu): | Yes             |
| Communication protocol:                       | Modbus          |
| Ports:                                        | RS485           |