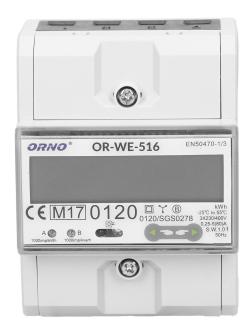

## 3-phase energy meter with RS-485, 80A, MID, 4,5 modules, DIN TH-35mm

Marka: Orno | Symbol: OR-WE-516 | Ean: 5902560322415

ORNO

## PRODUCT DESCRIPTION

Device for making indications in kWh with the possibility of remote reading registers of indicators, via a wired network of RS-485 standard. A special electronic circuit, by the flow of current and applied voltage generates pulses in proportion to the energy consumed. Phase energy consumption is signaled by a flashing LED. The number of pulses is converted into energy input and its value is indicated on the LCD display (6 + 2). MID Certificate 0120/SGS0278.

## General information:

| Backlight:                                    | No              |
|-----------------------------------------------|-----------------|
| Type:                                         | 3-phase         |
| Base current (lb):                            | 5 A             |
| Maximum current (Imax):                       | 80 A            |
| Degree of protection (IP):                    | 51              |
| Min. current:                                 | 0.25 A          |
| Pulse frequency:                              | 1000 imp/kWh    |
| Class of measurement accuracy:                | В               |
| Pulse output:                                 | Yes             |
| Multi-tariff:                                 | No              |
| Dimensions - depth:                           | 66 mm           |
| Number of modules:                            | 4.5             |
| Dimensions - width:                           | 76 mm           |
| Number of digits on a display:                | 6+2             |
| Dimensions - height:                          | 100 mm          |
| Other features:                               | IR optical port |
| Compliance with mid certificate (2014/32/eu): | Yes             |
| Communication protocol:                       | Modbus          |
| Ports:                                        | RS485           |