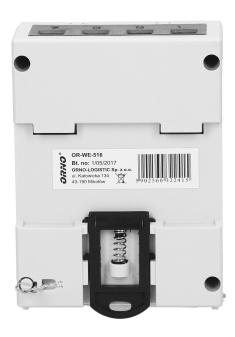

## 3-phase energy meter with RS-485, 80A, MID, 4,5 modules, DIN TH-35mm

Marka: Orno | Symbol: OR-WE-516 | Ean: 5902560322415

ORNO

## General information:

| Backlight:                                    | No              |
|-----------------------------------------------|-----------------|
| Type:                                         | 3-phase         |
| Base current (lb):                            | 5 A             |
| Maximum current (Imax):                       | 80 A            |
| Degree of protection (IP):                    | 51              |
| Min. current:                                 | 0.25 A          |
| Pulse frequency:                              | 1000 imp/kWh    |
| Class of measurement accuracy:                | В               |
| Pulse output:                                 | Yes             |
| Multi-tariff:                                 | No              |
| Dimensions - depth:                           | 66 mm           |
| Number of modules:                            | 4.5             |
| Dimensions - width:                           | 76 mm           |
| Number of digits on a display:                | 6+2             |
| Dimensions - height:                          | 100 mm          |
| Other features:                               | IR optical port |
| Compliance with mid certificate (2014/32/eu): | Yes             |
| Communication protocol:                       | Modbus          |
| Ports:                                        | RS485           |