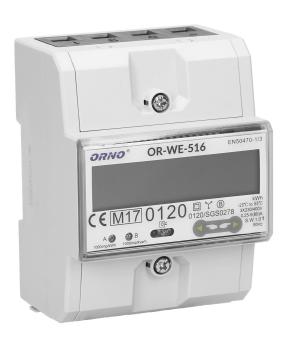

## 3-phase energy meter with RS-485, 80A, MID, 4,5 modules, DIN TH-35mm

Marka: Orno | Symbol: OR-WE-516 | Ean: 5902560322415

ORNO

## PRODUCT DESCRIPTION

Device for making indications in kWh with the possibility of remote reading registers of indicators, via a wired network of RS-485 standard. A special electronic circuit, by the flow of current and applied voltage generates pulses in proportion to the energy consumed. Phase energy consumption is signaled by a flashing LED. The number of pulses is converted into energy input and its value is indicated on the LCD display (6 + 2). MID Certificate 0120/SGS0278.

## General information:

| Backlight:                                    | No              |
|-----------------------------------------------|-----------------|
| Type:                                         | 3-phase         |
| Base current (lb):                            | 5 A             |
| Maximum current (Imax):                       | 80 A            |
| Degree of protection (IP):                    | 51              |
| Min. current:                                 | 0.25 A          |
| Pulse frequency:                              | 1000 imp/kWh    |
| Class of measurement accuracy:                | В               |
| Pulse output:                                 | Yes             |
| Multi-tariff:                                 | No              |
| Dimensions - depth:                           | 66 mm           |
| Number of modules:                            | 4.5             |
| Dimensions - width:                           | 76 mm           |
| Number of digits on a display:                | 6+2             |
| Dimensions - height:                          | 100 mm          |
| Other features:                               | IR optical port |
| Compliance with mid certificate (2014/32/eu): | Yes             |
| Communication protocol:                       | Modbus          |
| Ports:                                        | RS485           |