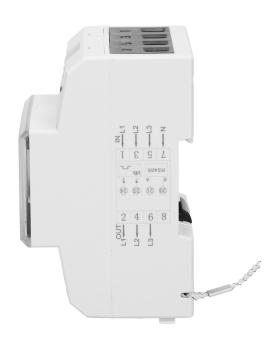

## General information:

| Backlight:                                    | No              |
|-----------------------------------------------|-----------------|
| Type:                                         | 3-phase         |
| Base current (lb):                            | 5 A             |
| Maximum current (Imax):                       | 80 A            |
| Degree of protection (IP):                    | 51              |
| Min. current:                                 | 0.25 A          |
| Pulse frequency:                              | 1000 imp/kWh    |
| Class of measurement accuracy:                | В               |
| Pulse output:                                 | Yes             |
| Multi-tariff:                                 | No              |
| Dimensions - depth:                           | 66 mm           |
| Number of modules:                            | 4.5             |
| Dimensions - width:                           | 76 mm           |
| Number of digits on a display:                | 6+2             |
| Dimensions - height:                          | 100 mm          |
| Other features:                               | IR optical port |
| Compliance with mid certificate (2014/32/eu): | Yes             |
| Communication protocol:                       | Modbus          |
| Ports:                                        | RS485           |