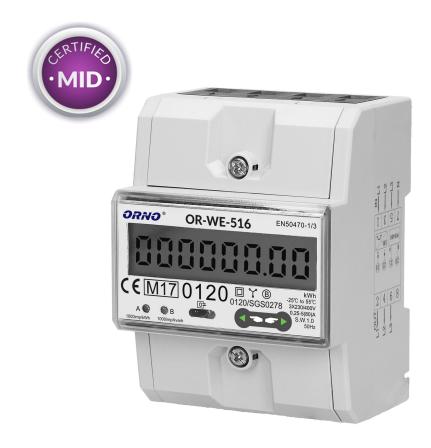

## 3-phase energy meter with RS-485, 80A, MID, 4,5 modules, DIN TH-35mm

Marka: Orno | Symbol: OR-WE-516 | Ean: 5902560322415

ORNO

## PRODUCT DESCRIPTION

Device for making indications in kWh with the possibility of remote reading registers of indicators, via a wired network of RS-485 standard. A special electronic circuit, by the flow of current and applied voltage generates pulses in proportion to the energy consumed. Phase energy consumption is signaled by a flashing LED. The number of pulses is converted into energy input and its value is indicated on the LCD display (6 + 2). MID Certificate 0120/SGS0278.

## General information:

| Backlight:                                    | No              |
|-----------------------------------------------|-----------------|
| Type:                                         | 3-phase         |
| Base current (lb):                            | 5 A             |
| Maximum current (Imax):                       | 80 A            |
| Degree of protection (IP):                    | 51              |
| Min. current:                                 | 0.25 A          |
| Pulse frequency:                              | 1000 imp/kWh    |
| Class of measurement accuracy:                | В               |
| Pulse output:                                 | Yes             |
| Multi-tariff:                                 | No              |
| Dimensions - depth:                           | 66 mm           |
| Number of modules:                            | 4.5             |
| Dimensions - width:                           | 76 mm           |
| Number of digits on a display:                | 6+2             |
| Dimensions - height:                          | 100 mm          |
| Other features:                               | IR optical port |
| Compliance with mid certificate (2014/32/eu): | Yes             |
| Communication protocol:                       | Modbus          |
| Ports:                                        | RS485           |