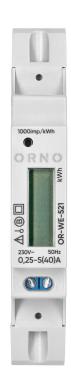

## 1-phase energy meter with MID certificate, 40A

Marka: Orno | Symbol: OR-WE-521 | Ean: 5908254801860

ORNO

## PRODUCT DESCRIPTION

Device for making indications in kWh. A special electronic circuit, by the flow of current and applied voltage generates pulses in proportion to the energy consumed. Phase energy consumption is signaled by flashing LED diode. The number of pulses is converted into energy input and its value is indicated on the LCD backlit display (5+1). Energy measurement is performed in line with the following standards: EN50470-1:2006, EN50470-3:2006, MID directive 2014/32/EU.

## General information:

| Backlight:                                    | Yes                   |
|-----------------------------------------------|-----------------------|
| Туре:                                         | 1-phase               |
| Base current (lb):                            | 5 A                   |
| Maximum current (Imax):                       | 40 A                  |
| Degree of protection (IP):                    | 51                    |
| Min. current:                                 | 0.25 A                |
| Pulse frequency:                              | 1000 imp/kWhx imp/kWh |
| Class of measurement accuracy:                | В                     |
| Pulse output:                                 | Yes                   |
| Multi-tariff:                                 | No                    |
| Dimensions - depth:                           | 60 mm                 |
| Number of modules:                            | 1                     |
| Dimensions - width:                           | 18 mm                 |
| Number of digits on a display:                | 5 + 2                 |
| Dimensions - height:                          | 110 mm                |
| Other features:                               | with backlight        |
| Compliance with mid certificate (2014/32/eu): | Yes                   |
| Communication protocol:                       | none                  |
| Ports:                                        | none                  |