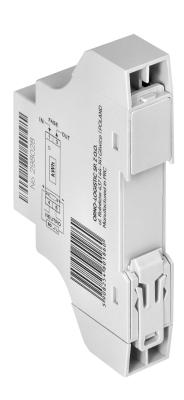

## 1-phase energy meter with MID certificate, 40A

Marka: Orno | Symbol: OR-WE-521 | Ean: 5908254801860

ORNO

## PRODUCT DESCRIPTION

Device for making indications in kWh. A special electronic circuit, by the flow of current and applied voltage generates pulses in proportion to the energy consumed. Phase energy consumption is signaled by flashing LED diode. The number of pulses is converted into energy input and its value is indicated on the LCD backlit display (5+1). Energy measurement is performed in line with the following standards: EN50470-1:2006, EN50470-3:2006, MID directive 2014/32/EU.

## General information:

| Backlight:                                    | Yes                   |
|-----------------------------------------------|-----------------------|
| Туре:                                         | 1-phase               |
| Base current (lb):                            | 5 A                   |
| Maximum current (Imax):                       | 40 A                  |
| Degree of protection (IP):                    | 51                    |
| Min. current:                                 | 0.25 A                |
| Pulse frequency:                              | 1000 imp/kWhx imp/kWh |
| Class of measurement accuracy:                | В                     |
| Pulse output:                                 | Yes                   |
| Multi-tariff:                                 | No                    |
| Dimensions - depth:                           | 60 mm                 |
| Number of modules:                            | 1                     |
| Dimensions - width:                           | 18 mm                 |
| Number of digits on a display:                | 5 + 2                 |
| Dimensions - height:                          | 110 mm                |
| Other features:                               | with backlight        |
| Compliance with mid certificate (2014/32/eu): | Yes                   |
| Communication protocol:                       | none                  |
| Ports:                                        | none                  |