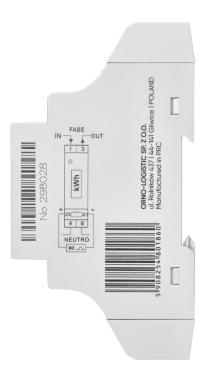

## 1-phase energy meter with MID certificate, 40A

Marka: Orno | Symbol: OR-WE-521 | Ean: 5908254801860

ORNO

## PRODUCT DESCRIPTION

Device for making indications in kWh. A special electronic circuit, by the flow of current and applied voltage generates pulses in proportion to the energy consumed. Phase energy consumption is signaled by flashing LED diode. The number of pulses is converted into energy input and its value is indicated on the LCD backlit display (5+1). Energy measurement is performed in line with the following standards: EN50470-1:2006, EN50470-3:2006, MID directive 2014/32/EU.

## General information:

| Backlight:                                    | Yes                   |
|-----------------------------------------------|-----------------------|
| Туре:                                         | 1-phase               |
| Base current (lb):                            | 5 A                   |
| Maximum current (Imax):                       | 40 A                  |
| Degree of protection (IP):                    | 51                    |
| Min. current:                                 | 0.25 A                |
| Pulse frequency:                              | 1000 imp/kWhx imp/kWh |
| Class of measurement accuracy:                | В                     |
| Pulse output:                                 | Yes                   |
| Multi-tariff:                                 | No                    |
| Dimensions - depth:                           | 60 mm                 |
| Number of modules:                            | 1                     |
| Dimensions - width:                           | 18 mm                 |
| Number of digits on a display:                | 5 + 2                 |
| Dimensions - height:                          | 110 mm                |
| Other features:                               | with backlight        |
| Compliance with mid certificate (2014/32/eu): | Yes                   |
| Communication protocol:                       | none                  |
| Ports:                                        | none                  |