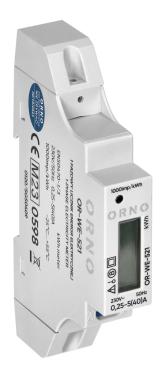

## 1-phase energy meter with MID certificate, 40A

Marka: Orno | Symbol: OR-WE-521 | Ean: 5908254801860

ORNO

## PRODUCT DESCRIPTION

Device for making indications in kWh. A special electronic circuit, by the flow of current and applied voltage generates pulses in proportion to the energy consumed. Phase energy consumption is signaled by flashing LED diode. The number of pulses is converted into energy input and its value is indicated on the LCD backlit display (5+1). Energy measurement is performed in line with the following standards: EN50470-1:2006, EN50470-3:2006, MID directive 2014/32/EU.

## General information:

| Backlight:                                    | Yes                   |
|-----------------------------------------------|-----------------------|
| Туре:                                         | 1-phase               |
| Base current (lb):                            | 5 A                   |
| Maximum current (Imax):                       | 40 A                  |
| Degree of protection (IP):                    | 51                    |
| Min. current:                                 | 0.25 A                |
| Pulse frequency:                              | 1000 imp/kWhx imp/kWh |
| Class of measurement accuracy:                | В                     |
| Pulse output:                                 | Yes                   |
| Multi-tariff:                                 | No                    |
| Dimensions - depth:                           | 60 mm                 |
| Number of modules:                            | 1                     |
| Dimensions - width:                           | 18 mm                 |
| Number of digits on a display:                | 5 + 2                 |
| Dimensions - height:                          | 110 mm                |
| Other features:                               | with backlight        |
| Compliance with mid certificate (2014/32/eu): | Yes                   |
| Communication protocol:                       | none                  |
| Ports:                                        | none                  |