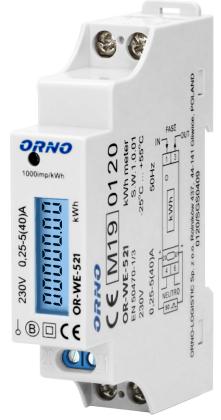

## 1-phase energy meter with MID certificate, 40A

Marka: Orno | Symbol: OR-WE-521 | Ean: 5908254801860

ORNO

## PRODUCT DESCRIPTION

Device for making indications in kWh. A special electronic circuit, by the flow of current and applied voltage generates pulses in proportion to the energy consumed. Phase energy consumption is signaled by flashing LED diode. The number of pulses is converted into energy input and its value is indicated on the LCD backlit display (5+1). Energy measurement is performed in line with the following standards: EN50470-1:2006, EN50470-3:2006, MID directive 2014/32/EU.

## General information:

| Backlight:                                    | Yes                   |
|-----------------------------------------------|-----------------------|
| Туре:                                         | 1-phase               |
| Base current (lb):                            | 5 A                   |
| Maximum current (Imax):                       | 40 A                  |
| Degree of protection (IP):                    | 51                    |
| Min. current:                                 | 0.25 A                |
| Pulse frequency:                              | 1000 imp/kWhx imp/kWh |
| Class of measurement accuracy:                | В                     |
| Pulse output:                                 | Yes                   |
| Multi-tariff:                                 | No                    |
| Dimensions - depth:                           | 60 mm                 |
| Number of modules:                            | 1                     |
| Dimensions - width:                           | 18 mm                 |
| Number of digits on a display:                | 5 + 2                 |
| Dimensions - height:                          | 110 mm                |
| Other features:                               | with backlight        |
| Compliance with mid certificate (2014/32/eu): | Yes                   |
| Communication protocol:                       | none                  |
| Ports:                                        | none                  |