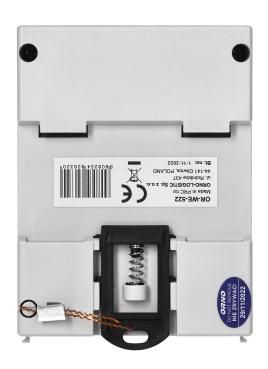

## 1 phase electricity consumption indicator, 80A, 3 modules, DIN TH-35mm

Marka: Orno | Symbol: OR-WE-522 | Ean: 5908254826320

ORNO

## PRODUCT DESCRIPTION

A device providing readings in metric units (kWh), for direct measurement of active power in a single-phase system. A special electronic circuit, when exposed to the flowing current and applied voltage, generates pulses in proportion to the electrical energy consumed. Energy consumption is indicated by a flashing LED. The number of pulses is converted into consumed energy and its value is indicated by an LCD display (6+1). Power supply: 230V~, 50Hz, base current: 5A, max. current: 80A, pulse frequency: 1600imp/kWh, readings accuracy: class 1, mounted on 35 mm rail.