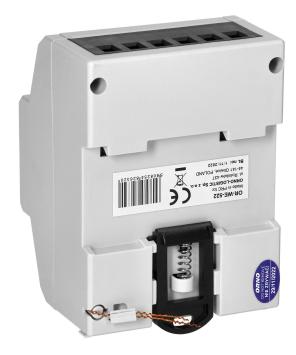

## 1 phase electricity consumption indicator, 80A, 3 modules, DIN TH-35mm

Marka: Orno | Symbol: OR-WE-522 | Ean: 5908254826320

ORNO

## PRODUCT DESCRIPTION

A device providing readings in metric units (kWh), for direct measurement of active power in a single-phase system. A special electronic circuit, when exposed to the flowing current and applied voltage, generates pulses in proportion to the electrical energy consumed. Energy consumption is indicated by a flashing LED. The number of pulses is converted into consumed energy and its value is indicated by an LCD display (6+1). Power supply: 230V~, 50Hz, base current: 5A, max. current: 80A, pulse frequency: 1600imp/kWh, readings accuracy: class 1, mounted on 35 mm rail.