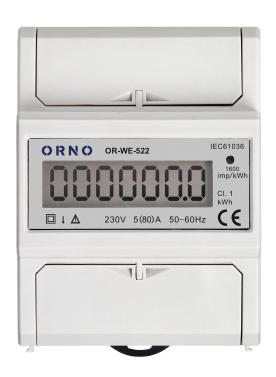

## 1 phase electricity consumption indicator, 80A, 3 modules, DIN TH-35mm

Marka: Orno | Symbol: OR-WE-522 | Ean: 5908254826320

ORNO

## PRODUCT DESCRIPTION

A device providing readings in metric units (kWh), for direct measurement of active power in a single-phase system. A special electronic circuit, when exposed to the flowing current and applied voltage, generates pulses in proportion to the electrical energy consumed. Energy consumption is indicated by a flashing LED. The number of pulses is converted into consumed energy and its value is indicated by an LCD display (6+1). Power supply: 230V~, 50Hz, base current: 5A, max. current: 80A, pulse frequency: 1600imp/kWh, readings accuracy: class 1, mounted on 35 mm rail.

## General information:

| Backlight:                                    | No           |
|-----------------------------------------------|--------------|
| Type:                                         | 1-phase      |
| Base current (lb):                            | 5 A          |
| Maximum current (Imax):                       | 80 A         |
| Degree of protection (IP):                    | 20           |
| Pulse frequency:                              | 1600 imp/kWh |
| Class of measurement accuracy:                | 1            |
| Pulse output:                                 | No           |
| Multi-tariff:                                 | No           |
| Dimensions - depth:                           | 65 mm        |
| Number of modules:                            | 4.5          |
| Dimensions - width:                           | 78 mm        |
| Dimensions - height:                          | 115 mm       |
| Compliance with mid certificate (2014/32/eu): | No           |
| Communication protocol:                       | none         |
| Display:                                      | 6+1 "        |
| Ports:                                        | none         |