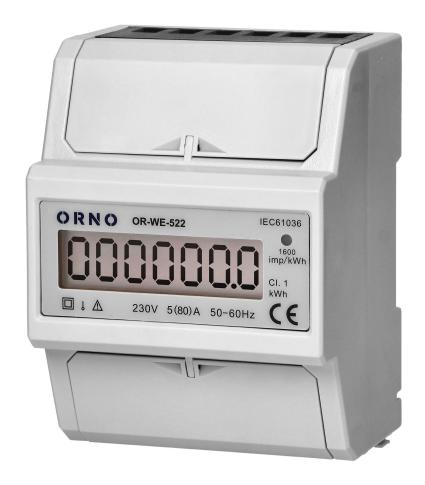

## 1 phase electricity consumption indicator, 80A, 3 modules, DIN TH-35mm

Marka: Orno | Symbol: OR-WE-522 | Ean: 5908254826320

ORNO

## PRODUCT DESCRIPTION

A device providing readings in metric units (kWh), for direct measurement of active power in a single-phase system. A special electronic circuit, when exposed to the flowing current and applied voltage, generates pulses in proportion to the electrical energy consumed. Energy consumption is indicated by a flashing LED. The number of pulses is converted into consumed energy and its value is indicated by an LCD display (6+1). Power supply: 230V~, 50Hz, base current: 5A, max. current: 80A, pulse frequency: 1600imp/kWh, readings accuracy: class 1, mounted on 35 mm rail.

## General information:

| Backlight:                                    | No           |
|-----------------------------------------------|--------------|
| Type:                                         | 1-phase      |
| Base current (lb):                            | 5 A          |
| Maximum current (Imax):                       | 80 A         |
| Degree of protection (IP):                    | 20           |
| Pulse frequency:                              | 1600 imp/kWh |
| Class of measurement accuracy:                | 1            |
| Pulse output:                                 | No           |
| Multi-tariff:                                 | No           |
| Dimensions - depth:                           | 65 mm        |
| Number of modules:                            | 4.5          |
| Dimensions - width:                           | 78 mm        |
| Dimensions - height:                          | 115 mm       |
| Compliance with mid certificate (2014/32/eu): | No           |
| Communication protocol:                       | none         |
| Display:                                      | 6+1 "        |
| Ports:                                        | none         |