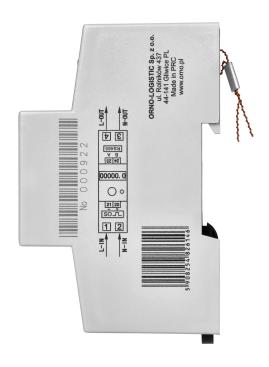

1-phase electricity consumption meter, 80A, MID, additional counter, pulse output, RESET button, 2 modules, RS-485

ORNO

Marka: Orno | Symbol: OR-WE-523 | Ean: 5908254826146

## PRODUCT DESCRIPTION

Device for making indications in kWh. A special electronic circuit, by the flow of current and applied voltage generates pulses in proportion to the energy consumed. Phase energy consumption is signaled by a flashing LED. The number of pulses is converted into energy input and its value is indicated on the LCD display (5 + 1). Equipped with an additional indicator with the possibility of erasing. Pulse output: voltage: 27V; current: 27mA;

## General information:

| Backlight:                                    | Yes                                                      |
|-----------------------------------------------|----------------------------------------------------------|
| Туре:                                         | 1-phase                                                  |
| Base current (lb):                            | 5 A                                                      |
| Maximum current (Imax):                       | 80 A                                                     |
| Degree of protection (IP):                    | 20                                                       |
| Pulse frequency:                              | 1000 imp/kWh                                             |
| Class of measurement accuracy:                | 1                                                        |
| Pulse output:                                 | Yes                                                      |
| Multi-tariff:                                 | No                                                       |
| Dimensions - depth:                           | 129 mm                                                   |
| Number of modules:                            | 2                                                        |
| Dimensions - width:                           | 36,5 mm                                                  |
| Dimensions - height:                          | 65 mm                                                    |
| Other features:                               | an additional indicator with the possibility of deleting |
| Compliance with mid certificate (2014/32/eu): | No                                                       |
| Communication protocol:                       | none                                                     |
| Display:                                      | 5+1"                                                     |
| Ports:                                        | none                                                     |