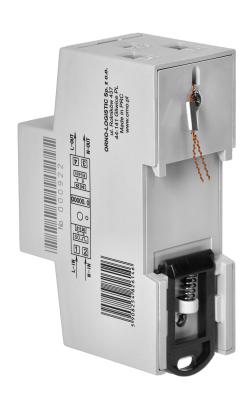

1-phase electricity consumption meter, 80A, MID, additional counter, pulse output, RESET button, 2 modules, RS-485

ORNO

Marka: Orno | Symbol: OR-WE-523 | Ean: 5908254826146

## PRODUCT DESCRIPTION

Device for making indications in kWh. A special electronic circuit, by the flow of current and applied voltage generates pulses in proportion to the energy consumed. Phase energy consumption is signaled by a flashing LED. The number of pulses is converted into energy input and its value is indicated on the LCD display (5 + 1). Equipped with an additional indicator with the possibility of erasing. Pulse output: voltage: 27V; current: 27mA;

## General information:

| Backlight:                                    | Yes                                                      |
|-----------------------------------------------|----------------------------------------------------------|
| Туре:                                         | 1-phase                                                  |
| Base current (lb):                            | 5 A                                                      |
| Maximum current (Imax):                       | 80 A                                                     |
| Degree of protection (IP):                    | 20                                                       |
| Pulse frequency:                              | 1000 imp/kWh                                             |
| Class of measurement accuracy:                | 1                                                        |
| Pulse output:                                 | Yes                                                      |
| Multi-tariff:                                 | No                                                       |
| Dimensions - depth:                           | 129 mm                                                   |
| Number of modules:                            | 2                                                        |
| Dimensions - width:                           | 36,5 mm                                                  |
| Dimensions - height:                          | 65 mm                                                    |
| Other features:                               | an additional indicator with the possibility of deleting |
| Compliance with mid certificate (2014/32/eu): | No                                                       |
| Communication protocol:                       | none                                                     |
| Display:                                      | 5+1"                                                     |
| Ports:                                        | none                                                     |