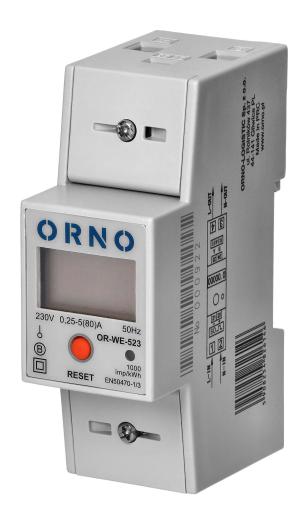

1-phase electricity consumption meter, 80A, MID, additional counter, pulse output, RESET button, 2 modules, RS-485

ORNO

Marka: Orno | Symbol: OR-WE-523 | Ean: 5908254826146

## PRODUCT DESCRIPTION

Device for making indications in kWh. A special electronic circuit, by the flow of current and applied voltage generates pulses in proportion to the energy consumed. Phase energy consumption is signaled by a flashing LED. The number of pulses is converted into energy input and its value is indicated on the LCD display (5 + 1). Equipped with an additional indicator with the possibility of erasing. Pulse output: voltage: 27V; current: 27mA;

## General information:

| Backlight:                                    | Yes                                                      |
|-----------------------------------------------|----------------------------------------------------------|
| Туре:                                         | 1-phase                                                  |
| Base current (lb):                            | 5 A                                                      |
| Maximum current (Imax):                       | 80 A                                                     |
| Degree of protection (IP):                    | 20                                                       |
| Pulse frequency:                              | 1000 imp/kWh                                             |
| Class of measurement accuracy:                | 1                                                        |
| Pulse output:                                 | Yes                                                      |
| Multi-tariff:                                 | No                                                       |
| Dimensions - depth:                           | 129 mm                                                   |
| Number of modules:                            | 2                                                        |
| Dimensions - width:                           | 36,5 mm                                                  |
| Dimensions - height:                          | 65 mm                                                    |
| Other features:                               | an additional indicator with the possibility of deleting |
| Compliance with mid certificate (2014/32/eu): | No                                                       |
| Communication protocol:                       | none                                                     |
| Display:                                      | 5+1"                                                     |
| Ports:                                        | none                                                     |