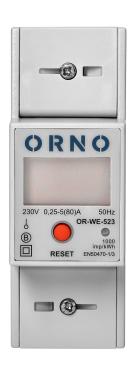

## PRODUCT DESCRIPTION

Device for making indications in kWh. A special electronic circuit, by the flow of current and applied voltage generates pulses in proportion to the energy consumed. Phase energy consumption is signaled by a flashing LED. The number of pulses is converted into energy input and its value is indicated on the LCD display (5 + 1). Equipped with an additional indicator with the possibility of erasing. Pulse output: voltage: 27V; current: 27mA;

## General information:

| Backlight:                                    | Yes                                                      |
|-----------------------------------------------|----------------------------------------------------------|
| Туре:                                         | 1-phase                                                  |
| Base current (lb):                            | 5 A                                                      |
| Maximum current (Imax):                       | 80 A                                                     |
| Degree of protection (IP):                    | 20                                                       |
| Pulse frequency:                              | 1000 imp/kWh                                             |
| Class of measurement accuracy:                | 1                                                        |
| Pulse output:                                 | Yes                                                      |
| Multi-tariff:                                 | No                                                       |
| Dimensions - depth:                           | 129 mm                                                   |
| Number of modules:                            | 2                                                        |
| Dimensions - width:                           | 36,5 mm                                                  |
| Dimensions - height:                          | 65 mm                                                    |
| Other features:                               | an additional indicator with the possibility of deleting |
| Compliance with mid certificate (2014/32/eu): | No                                                       |
| Communication protocol:                       | none                                                     |
| Display:                                      | 5+1"                                                     |
| Ports:                                        | none                                                     |