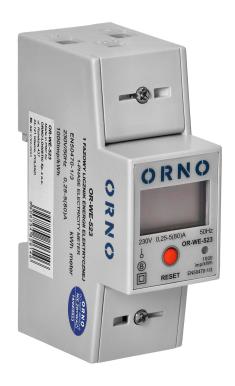

## PRODUCT DESCRIPTION

Device for making indications in kWh. A special electronic circuit, by the flow of current and applied voltage generates pulses in proportion to the energy consumed. Phase energy consumption is signaled by a flashing LED. The number of pulses is converted into energy input and its value is indicated on the LCD display (5 + 1). Equipped with an additional indicator with the possibility of erasing. Pulse output: voltage: 27V; current: 27mA;

## General information:

| Backlight:                                    | Yes                                                      |
|-----------------------------------------------|----------------------------------------------------------|
| Туре:                                         | 1-phase                                                  |
| Base current (lb):                            | 5 A                                                      |
| Maximum current (Imax):                       | 80 A                                                     |
| Degree of protection (IP):                    | 20                                                       |
| Pulse frequency:                              | 1000 imp/kWh                                             |
| Class of measurement accuracy:                | 1                                                        |
| Pulse output:                                 | Yes                                                      |
| Multi-tariff:                                 | No                                                       |
| Dimensions - depth:                           | 129 mm                                                   |
| Number of modules:                            | 2                                                        |
| Dimensions - width:                           | 36,5 mm                                                  |
| Dimensions - height:                          | 65 mm                                                    |
| Other features:                               | an additional indicator with the possibility of deleting |
| Compliance with mid certificate (2014/32/eu): | No                                                       |
| Communication protocol:                       | none                                                     |
| Display:                                      | 5+1"                                                     |
| Ports:                                        | none                                                     |