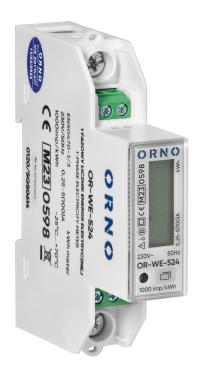

## PRODUCT DESCRIPTION

The device for making indications in metric units (kWh), is used for direct measurement of active power in a single-phase system. A special electronic circuit under the influence of the flowing current and applied voltage generates pulses in an amount proportional to the consumed electricity. Energy consumption in a phase is indicated by a flashing LED. The number of pulses is converted into consumed energy, and its value is indicated by the LCD display (5+2). Power supply: 230V~, 50Hz, base current: 5A, max. current: 100A, min. current: 0.25A, pulse frequency: 1000 imp/kWh, accuracy class B, housing with a width of one module,

mounting on DIN rail TH-35 mm. Energy measurement is performed in accordance with EN50470-1:2006, EN50470-3:2006 MID Directive 2014/32/EU. The meter is bi-directional that is, it also counts the energy produced by the consumer.