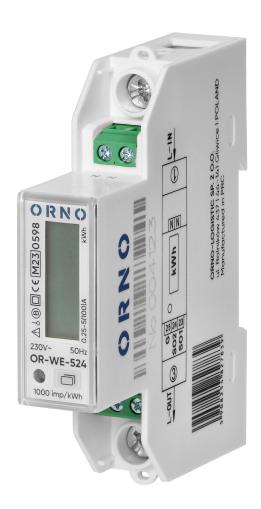

## PRODUCT DESCRIPTION

The device for making indications in metric units (kWh), is used for direct measurement of active power in a single-phase system. A special electronic circuit under the influence of the flowing current and applied voltage generates pulses in an amount proportional to the consumed electricity. Energy consumption in a phase is indicated by a flashing LED. The number of pulses is converted into consumed energy, and its value is indicated by the LCD display (5+2). Power supply: 230V~, 50Hz, base current: 5A, max. current: 100A, min. current: 0.25A, pulse frequency: 1000 imp/kWh, accuracy class B, housing with a width of one module,

mounting on DIN rail TH-35 mm. Energy measurement is performed in accordance with EN50470-1:2006, EN50470-3:2006 MID Directive 2014/32/EU. The meter is bi-directional that is, it also counts the energy produced by the consumer.