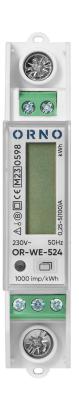

## PRODUCT DESCRIPTION

The device for making indications in metric units (kWh), is used for direct measurement of active power in a single-phase system. A special electronic circuit under the influence of the flowing current and applied voltage generates pulses in an amount proportional to the consumed electricity. Energy consumption in a phase is indicated by a flashing LED. The number of pulses is converted into consumed energy, and its value is indicated by the LCD display (5+2). Power supply: 230V~, 50Hz, base current: 5A, max. current: 100A, min. current: 0.25A, pulse frequency: 1000 imp/kWh, accuracy class B, housing with a width of one module,

mounting on DIN rail TH-35 mm. Energy measurement is performed in accordance with EN50470-1:2006, EN50470-3:2006 MID Directive 2014/32/EU. The meter is bi-directional that is, it also counts the energy produced by the consumer.