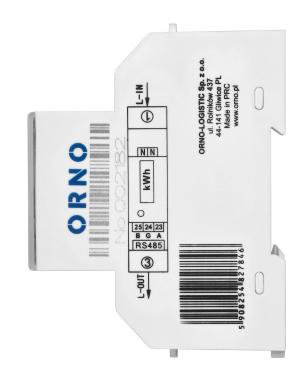

## **PRODUCT DESCRIPTION**

The device for making indications in metric units (kWh), is used for direct measurement of active power in a single-phase system and recording of consumed electricity with the ability to remotely read the registers of a group of indicators, through a wired network of RS485 standard. Protocol: type Modbus-RTU. A special electronic circuit under the influence of the flowing current and applied voltage generates pulses in an amount proportional to the consumed electricity. Energy consumption in a phase is indicated by a flashing LED. The number of pulses is converted into consumed energy, and its value is indicated by the LCD display

(5+2). Lithium battery for real clock, whose accuracy is 0.5 sec/day. Power supply: 230V~, 50Hz, base current: 5A, max. current: 100A, min. current: 0.25A, pulse frequency: 1000 imp/kWh, accuracy class B, one-module zero-width housing, mounting on DIN rail TH-35 mm. Energy measurement is performed in accordance with EN50470-1:2006, EN50470-3:2006 MID Directive 2014/32/EU.