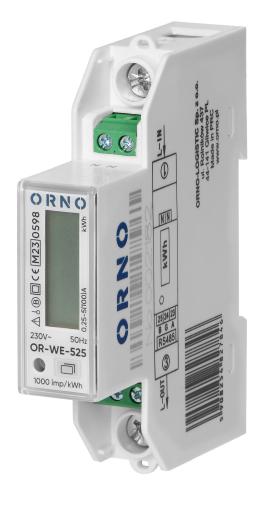

## **PRODUCT DESCRIPTION**

The device for making indications in metric units (kWh), is used for direct measurement of active power in a single-phase system and recording of consumed electricity with the ability to remotely read the registers of a group of indicators, through a wired network of RS485 standard. Protocol: type Modbus-RTU. A special electronic circuit under the influence of the flowing current and applied voltage generates pulses in an amount proportional to the consumed electricity. Energy consumption in a phase is indicated by a flashing LED. The number of pulses is converted into consumed energy, and its value is indicated by the LCD display

(5+2). Lithium battery for real clock, whose accuracy is 0.5 sec/day. Power supply: 230V~, 50Hz, base current: 5A, max. current: 100A, min. current: 0.25A, pulse frequency: 1000 imp/kWh, accuracy class B, one-module zero-width housing, mounting on DIN rail TH-35 mm. Energy measurement is performed in accordance with EN50470-1:2006, EN50470-3:2006 MID Directive 2014/32/EU.