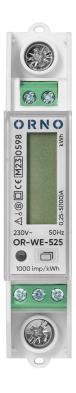

## **PRODUCT DESCRIPTION**

The device for making indications in metric units (kWh), is used for direct measurement of active power in a single-phase system and recording of consumed electricity with the ability to remotely read the registers of a group of indicators, through a wired network of RS485 standard. Protocol: type Modbus-RTU. A special electronic circuit under the influence of the flowing current and applied voltage generates pulses in an amount proportional to the consumed electricity. Energy consumption in a phase is indicated by a flashing LED. The number of pulses is converted into consumed energy, and its value is indicated by the LCD display

(5+2). Lithium battery for real clock, whose accuracy is 0.5 sec/day. Power supply: 230V~, 50Hz, base current: 5A, max. current: 100A, min. current: 0.25A, pulse frequency: 1000 imp/kWh, accuracy class B, one-module zero-width housing, mounting on DIN rail TH-35 mm. Energy measurement is performed in accordance with EN50470-1:2006, EN50470-3:2006 MID Directive 2014/32/EU.