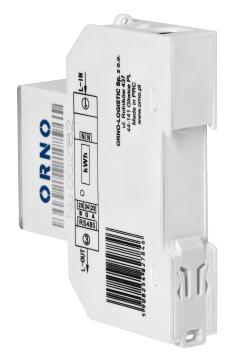

## **PRODUCT DESCRIPTION**

The device for making indications in metric units (kWh), is used for direct measurement of active power in a single-phase system and recording of consumed electricity with the ability to remotely read the registers of a group of indicators, through a wired network of RS485 standard. Protocol: type Modbus-RTU. A special electronic circuit under the influence of the flowing current and applied voltage generates pulses in an amount proportional to the consumed electricity. Energy consumption in a phase is indicated by a flashing LED. The number of pulses is converted into consumed energy, and its value is indicated by the LCD display

(5+2). Lithium battery for real clock, whose accuracy is 0.5 sec/day. Power supply: 230V~, 50Hz, base current: 5A, max. current: 100A, min. current: 0.25A, pulse frequency: 1000 imp/kWh, accuracy class B, one-module zero-width housing, mounting on DIN rail TH-35 mm. Energy measurement is performed in accordance with EN50470-1:2006, EN50470-3:2006 MID Directive 2014/32/EU.