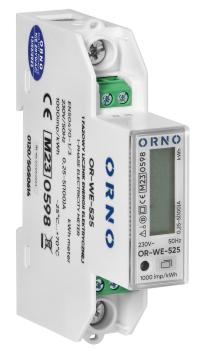

## **PRODUCT DESCRIPTION**

The device for making indications in metric units (kWh), is used for direct measurement of active power in a single-phase system and recording of consumed electricity with the ability to remotely read the registers of a group of indicators, through a wired network of RS485 standard. Protocol: type Modbus-RTU. A special electronic circuit under the influence of the flowing current and applied voltage generates pulses in an amount proportional to the consumed electricity. Energy consumption in a phase is indicated by a flashing LED. The number of pulses is converted into consumed energy, and its value is indicated by the LCD display

(5+2). Lithium battery for real clock, whose accuracy is 0.5 sec/day. Power supply: 230V~, 50Hz, base current: 5A, max. current: 100A, min. current: 0.25A, pulse frequency: 1000 imp/kWh, accuracy class B, one-module zero-width housing, mounting on DIN rail TH-35 mm. Energy measurement is performed in accordance with EN50470-1:2006, EN50470-3:2006 MID Directive 2014/32/EU.