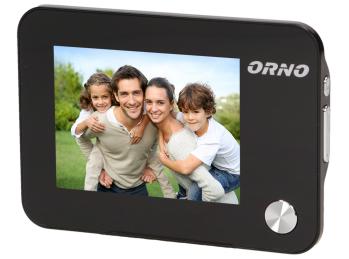

#### **PRODUCT DESCRIPTION**

A discrete camera in the shape of the peephole replaces the traditional peephole and allows the screen to display a clear image of the visitor Video peephole makes the visitor's observation much more comfortable Device is especially useful for seniors, short people, visually impaired people Preview, data saving and storage of video and photo files from the camera on a Micro SD card and subsequent reading thereof Equipped with a 1,3 megapixel camera with a ZOOM function, the door-bell (32 selectable ringtones).

## General information:

| Nominal voltage:                    | 3 x AAA    |
|-------------------------------------|------------|
| Nominal voltage.                    | J X AAA    |
| Door thickness range:               | 14 ~ 22 mm |
| Colour:                             | black      |
| Dimensions of the camera - width:   | 63 mm      |
| Dimensions of the camera- height:   | 63 mm      |
| Battery included:                   | No         |
| Dimensions of the camera- depth:    | 17 mm      |
| Dimensions of the monitor - width:  | 111 mm     |
| Memory:                             | Yes        |
| Dimensions of the monitor - height: | 83 mm      |
| Dimensions of the monitor - height: | 28 mm      |
| SD card reader:                     | Yes        |
| Dimensions of the mounting hole:    | yes mm     |