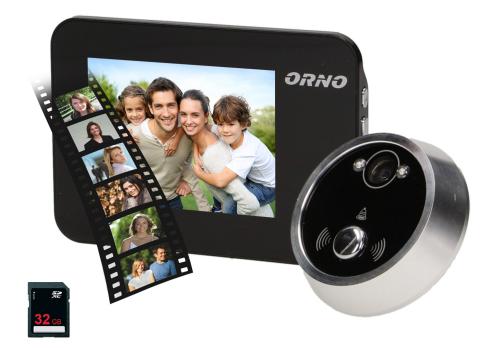

#### **PRODUCT DESCRIPTION**

A discrete camera in the shape of the peephole replaces the traditional peephole and allows the screen to display a clear image of the visitor Video peephole makes the visitor's observation much more comfortable Device is especially useful for seniors, short people, visually impaired people Preview, data saving and storage of video and photo files from the camera on a Micro SD card and subsequent reading thereof Equipped with a 1,3 megapixel camera with a ZOOM function, the door-bell (32 selectable ringtones).

## General information:

| Nominal voltage:                    | 3 x AAA    |
|-------------------------------------|------------|
| Nominal voltage.                    | J X AAA    |
| Door thickness range:               | 14 ~ 22 mm |
| Colour:                             | black      |
| Dimensions of the camera - width:   | 63 mm      |
| Dimensions of the camera- height:   | 63 mm      |
| Battery included:                   | No         |
| Dimensions of the camera- depth:    | 17 mm      |
| Dimensions of the monitor - width:  | 111 mm     |
| Memory:                             | Yes        |
| Dimensions of the monitor - height: | 83 mm      |
| Dimensions of the monitor - height: | 28 mm      |
| SD card reader:                     | Yes        |
| Dimensions of the mounting hole:    | yes mm     |