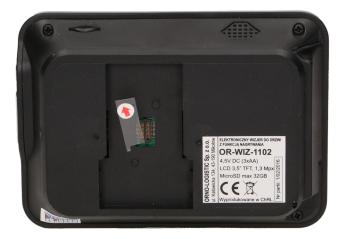

## General information:

| Nominal voltage:                    | 3 x AAA    |
|-------------------------------------|------------|
| Nominal voltage.                    | J X AAA    |
| Door thickness range:               | 14 ~ 22 mm |
| Colour:                             | black      |
| Dimensions of the camera - width:   | 63 mm      |
| Dimensions of the camera- height:   | 63 mm      |
| Battery included:                   | No         |
| Dimensions of the camera- depth:    | 17 mm      |
| Dimensions of the monitor - width:  | 111 mm     |
| Memory:                             | Yes        |
| Dimensions of the monitor - height: | 83 mm      |
| Dimensions of the monitor - height: | 28 mm      |
| SD card reader:                     | Yes        |
| Dimensions of the mounting hole:    | yes mm     |