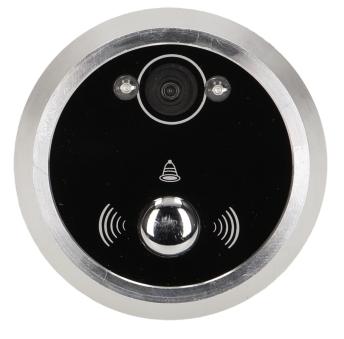

#### **PRODUCT DESCRIPTION**

A discrete camera in the shape of the peephole replaces the traditional peephole and allows the screen to display a clear image of the visitor Video peephole makes the visitor's observation much more comfortable Device is especially useful for seniors, short people, visually impaired people Preview, data saving and storage of video and photo files from the camera on a Micro SD card and subsequent reading thereof Equipped with a 1,3 megapixel camera with a ZOOM function, the door-bell (32 selectable ringtones).