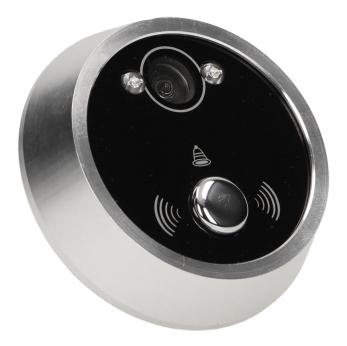

#### **PRODUCT DESCRIPTION**

A discrete camera in the shape of the peephole replaces the traditional peephole and allows the screen to display a clear image of the visitor Video peephole makes the visitor's observation much more comfortable Device is especially useful for seniors, short people, visually impaired people Preview, data saving and storage of video and photo files from the camera on a Micro SD card and subsequent reading thereof Equipped with a 1,3 megapixel camera with a ZOOM function, the door-bell (32 selectable ringtones).

## General information:

| Nominal voltage:                    | 3 x AAA    |
|-------------------------------------|------------|
| Nominal voltage.                    | J X AAA    |
| Door thickness range:               | 14 ~ 22 mm |
| Colour:                             | black      |
| Dimensions of the camera - width:   | 63 mm      |
| Dimensions of the camera- height:   | 63 mm      |
| Battery included:                   | No         |
| Dimensions of the camera- depth:    | 17 mm      |
| Dimensions of the monitor - width:  | 111 mm     |
| Memory:                             | Yes        |
| Dimensions of the monitor - height: | 83 mm      |
| Dimensions of the monitor - height: | 28 mm      |
| SD card reader:                     | Yes        |
| Dimensions of the mounting hole:    | yes mm     |