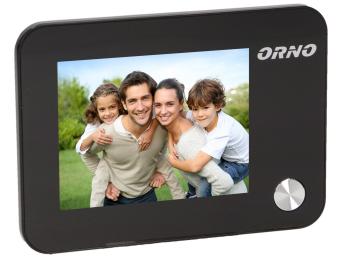

#### **PRODUCT DESCRIPTION**

A discrete camera in the shape of the peephole replaces the traditional peephole and allows the screen to display a clear image of the visitor Video peephole makes the visitor's observation much more comfortable Device is especially useful for seniors, short people, visually impaired people Preview, data saving and storage of video and photo files from the camera on a Micro SD card and subsequent reading thereof Equipped with a 1,3 megapixel camera with a ZOOM function, the door-bell (32 selectable ringtones).

## General information:

| Nominal voltage:                    | 3 x AAA    |
|-------------------------------------|------------|
| Nominal voltage.                    | J X AAA    |
| Door thickness range:               | 14 ~ 22 mm |
| Colour:                             | black      |
| Dimensions of the camera - width:   | 63 mm      |
| Dimensions of the camera- height:   | 63 mm      |
| Battery included:                   | No         |
| Dimensions of the camera- depth:    | 17 mm      |
| Dimensions of the monitor - width:  | 111 mm     |
| Memory:                             | Yes        |
| Dimensions of the monitor - height: | 83 mm      |
| Dimensions of the monitor - height: | 28 mm      |
| SD card reader:                     | Yes        |
| Dimensions of the mounting hole:    | yes mm     |