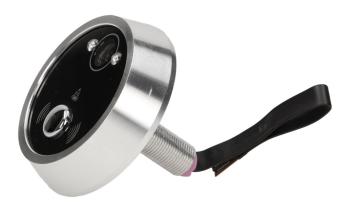

#### **PRODUCT DESCRIPTION**

A discrete camera in the shape of the peephole replaces the traditional peephole and allows the screen to display a clear image of the visitor Video peephole makes the visitor's observation much more comfortable Device is especially useful for seniors, short people, visually impaired people Preview, data saving and storage of video and photo files from the camera on a Micro SD card and subsequent reading thereof Equipped with a 1,3 megapixel camera with a ZOOM function, the door-bell (32 selectable ringtones).

## General information:

| Nominal voltage:                    | 3 x AAA    |
|-------------------------------------|------------|
| Nominal voltage.                    | J X AAA    |
| Door thickness range:               | 14 ~ 22 mm |
| Colour:                             | black      |
| Dimensions of the camera - width:   | 63 mm      |
| Dimensions of the camera- height:   | 63 mm      |
| Battery included:                   | No         |
| Dimensions of the camera- depth:    | 17 mm      |
| Dimensions of the monitor - width:  | 111 mm     |
| Memory:                             | Yes        |
| Dimensions of the monitor - height: | 83 mm      |
| Dimensions of the monitor - height: | 28 mm      |
| SD card reader:                     | Yes        |
| Dimensions of the mounting hole:    | yes mm     |