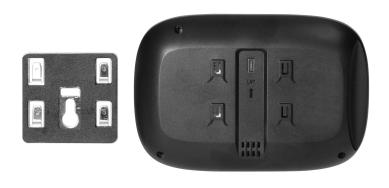

the device is very clear and can be operated in one of 4 languages: Polish, English, German or Russian. IR diodes ensure good-quality image at night or when ambient light is limited. It is a discreet camera that can be mounted in place of a standard optical viewer inside a 14 mm - 35 mm hole. The device is especially helpful for elderly or short people and people with poor eyesight.