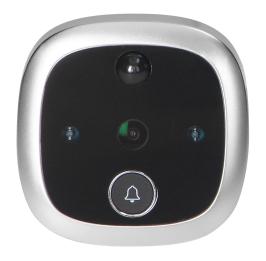

# PRODUCT DESCRIPTION

This video viewer replaces the traditional optical peephole. It allows you to view a person standing directly in front of the door on a 4.3-inch color LCD touch screen. The device can record video and photo files to a Micro SD memory card, with a maximum capacity of 32GB (card not included). The inbuilt motion sensor increases your safety level by recording images, after motion has been detected in 2m detection range. The menu of

the device is very clear and can be operated in one of 4 languages: Polish, English, German or Russian. IR diodes ensure good-quality image at night or when ambient light is limited. It is a discreet camera that can be mounted in place of a standard optical viewer inside a 14 mm - 35 mm hole. The device is especially helpful for elderly or short people and people with poor eyesight.

## **Outdoor unit:**

| Number of call buttons:          | 1                 |
|----------------------------------|-------------------|
| Mounting method outdoor station: | Montaż natynkowy  |
| Camera view angle (vertical):    | 50 °              |
| Camera view angle (horizontal):  | 105°              |
| Night light:                     | IR                |
| Material outdoor station:        | Tworzywo sztuczne |
| Colour outdoor station:          | Czarno-srebrny    |
| Width [mm]:                      | 61                |
| Height [mm]:                     | 61                |
| Depth [mm]:                      | 13                |
| Built-in diameter [mm]:          | 14 ~ 35           |