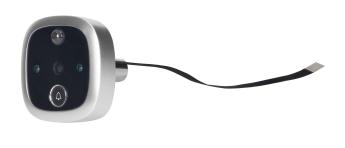

# PRODUCT DESCRIPTION

This video viewer replaces the traditional optical peephole. It allows you to view a person standing directly in front of the door on a 4.3-inch color LCD touch screen. The device can record video and photo files to a Micro SD memory card, with a maximum capacity of 32GB (card not included). The inbuilt motion sensor increases your safety level by recording images, after motion has been detected in 2m detection range. The menu of

the device is very clear and can be operated in one of 4 languages: Polish, English, German or Russian. IR diodes ensure good-quality image at night or when ambient light is limited. It is a discreet camera that can be mounted in place of a standard optical viewer inside a 14 mm - 35 mm hole. The device is especially helpful for elderly or short people and people with poor eyesight.

## **Outdoor unit:**

| Number of call buttons:          | 1                 |
|----------------------------------|-------------------|
| Mounting method outdoor station: | Montaż natynkowy  |
| Camera view angle (vertical):    | 50 °              |
| Camera view angle (horizontal):  | 105°              |
| Night light:                     | IR                |
| Material outdoor station:        | Tworzywo sztuczne |
| Colour outdoor station:          | Czarno-srebrny    |
| Width [mm]:                      | 61                |
| Height [mm]:                     | 61                |
| Depth [mm]:                      | 13                |
| Built-in diameter [mm]:          | 14 ~ 35           |