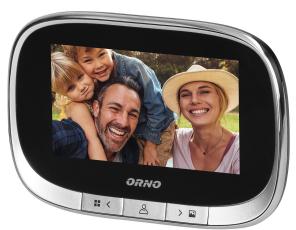

# PRODUCT DESCRIPTION

This video viewer replaces the traditional optical peephole. It allows you to view a person standing directly in front of the door on a 4.3-inch color LCD touch screen. The device can record video and photo files to a Micro SD memory card, with a maximum capacity of 32GB (card not included). The inbuilt motion sensor increases your safety level by recording images, after motion has been detected in 2m detection range. The menu of

#### Monitor:

| Mounting method indoor station: | Montaż natynkowy |
|---------------------------------|------------------|
| Hands free:                     | tak              |
| Screen diagonal [inch]:         | 4,3"             |
| Touch screen:                   | nie              |
| Property picture system:        | Kolor            |
| SD card reader:                 | tak              |
| Loudness control:               | tak              |
| Mutable call tone:              | tak              |