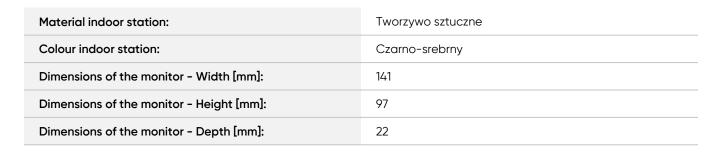

#### Monitor:

| Mounting method indoor station: | Montaż natynkowy |
|---------------------------------|------------------|
| Hands free:                     | tak              |
| Screen diagonal [inch]:         | 4,3"             |
| Touch screen:                   | nie              |
| Property picture system:        | Kolor            |
| SD card reader:                 | tak              |
| Loudness control:               | tak              |
| Mutable call tone:              | tak              |