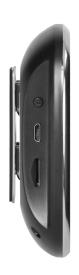

# PRODUCT DESCRIPTION

This video viewer replaces the traditional optical peephole. It allows you to view a person standing directly in front of the door on a 4.3-inch color LCD touch screen. The device can record video and photo files to a Micro SD memory card, with a maximum capacity of 32GB (card not included). The inbuilt motion sensor increases your safety level by recording images, after motion has been detected in 2m detection range. The menu of

the device is very clear and can be operated in one of 4 languages: Polish, English, German or Russian. IR diodes ensure good-quality image at night or when ambient light is limited. It is a discreet camera that can be mounted in place of a standard optical viewer inside a 14 mm - 35 mm hole. The device is especially helpful for elderly or short people and people with poor eyesight.