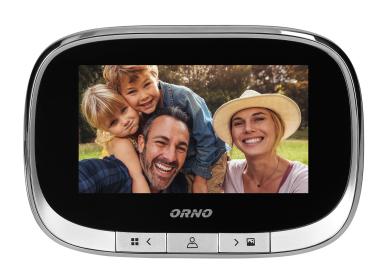

# PRODUCT DESCRIPTION

This video viewer replaces the traditional optical peephole. It allows you to view a person standing directly in front of the door on a 4.3-inch color LCD touch screen. The device can record video and photo files to a Micro SD memory card, with a maximum capacity of 32GB (card not included). The inbuilt motion sensor increases your safety level by recording images, after motion has been detected in 2m detection range. The menu of

the device is very clear and can be operated in one of 4 languages: Polish, English, German or Russian. IR diodes ensure good-quality image at night or when ambient light is limited. It is a discreet camera that can be mounted in place of a standard optical viewer inside a 14 mm - 35 mm hole. The device is especially helpful for elderly or short people and people with poor eyesight.