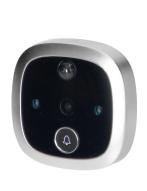

# PRODUCT DESCRIPTION

This video viewer replaces the traditional optical peephole. It allows you to view a person standing directly in front of the door on a 4.3-inch color LCD touch screen. The device can record video and photo files to a Micro SD memory card, with a maximum capacity of 32GB (card not included). The inbuilt motion sensor increases your safety level by recording images, after motion has been detected in 2m detection range. The menu of

the device is very clear and can be operated in one of 4 languages: Polish, English, German or Russian. IR diodes ensure good-quality image at night or when ambient light is limited. It is a discreet camera that can be mounted in place of a standard optical viewer inside a 14 mm - 35 mm hole. The device is especially helpful for elderly or short people and people with poor eyesight.

## **Outdoor unit:**

| Number of call buttons:          | 1                 |
|----------------------------------|-------------------|
| Mounting method outdoor station: | Montaż natynkowy  |
| Camera view angle (vertical):    | 50 °              |
| Camera view angle (horizontal):  | 105°              |
| Night light:                     | IR                |
| Material outdoor station:        | Tworzywo sztuczne |
| Colour outdoor station:          | Czarno-srebrny    |
| Width [mm]:                      | 61                |
| Height [mm]:                     | 61                |
| Depth [mm]:                      | 13                |
| Built-in diameter [mm]:          | 14 ~ 35           |