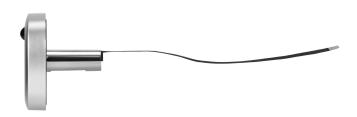

## **Outdoor unit:**

| Number of call buttons:          | 1                 |
|----------------------------------|-------------------|
| Mounting method outdoor station: | Montaż natynkowy  |
| Camera view angle (vertical):    | 50 °              |
| Camera view angle (horizontal):  | 105°              |
| Night light:                     | IR                |
| Material outdoor station:        | Tworzywo sztuczne |
| Colour outdoor station:          | Czarno-srebrny    |
| Width [mm]:                      | 61                |
| Height [mm]:                     | 61                |
| Depth [mm]:                      | 13                |
| Built-in diameter [mm]:          | 14 ~ 35           |