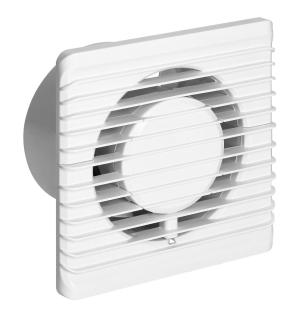

## PRODUCT DESCRIPTION

Useful bathroom fan that automatically draws the moist air to the outside. It is designed for wall mounting. A very quiet device that will take care of the air quality in the bathroom, but will not disturb our relaxation zone. The fan has a compact design 135x135mm and a short exhaust pipe (100mm), which will fit even in shallow ventilation ducts. High-class bearings guarantee a long service life of the device. The fan has got a cord with switch.