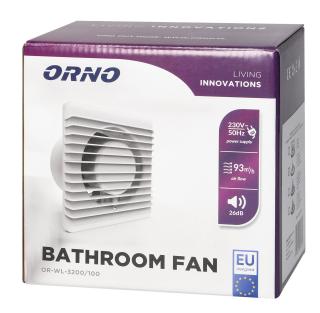

## Bathroom fan 100mm, surface-mounted - cord with switch

Marka: Orno | Symbol: OR-WL-3200/100/PS | Ean: 5908254816765

ORNO

## General information:

| Static pressure:     | 30 Pa            |
|----------------------|------------------|
| Sound pressure:      | 26 dB            |
| Rotation speed:      | 2400 rpm         |
| Control:             | cord switch      |
| Air flow:            | 93 m <b>[</b> /h |
| Type of assembly:    | wall             |
| Rated power:         | 8 W              |
| Nominal voltage:     | 230V~, 50Hz      |
| Material:            | ABS              |
| Installation depth:  | 67 mm            |
| Dimensions - width:  | 135 mm           |
| Dimensions - depth:  | 79 mm            |
| Dimensions - height: | 135 mm           |
| Diameter:            | 100 mm           |
| Colour:              | white            |
| Bearing:             | plain bearing    |