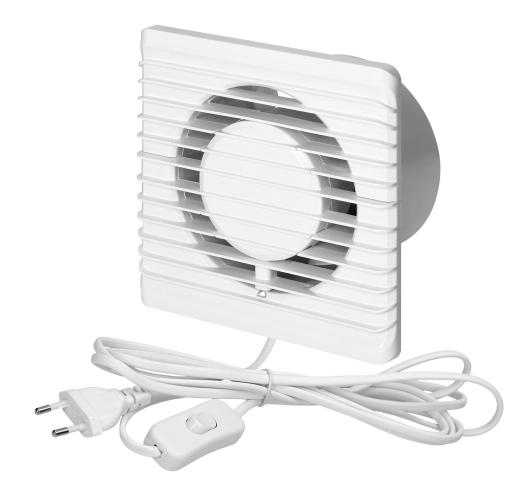

## PRODUCT DESCRIPTION

Useful bathroom fan that automatically draws the moist air to the outside. It is designed for wall mounting. A very quiet device that will take care of the air quality in the bathroom, but will not disturb our relaxation zone. The fan has a compact design 135x135mm and a short exhaust pipe (100mm), which will fit even in shallow ventilation ducts. High-class bearings guarantee a long service life of the device. The fan has got a cord with switch.

## General information:

| Static pressure:     | 30 Pa            |
|----------------------|------------------|
| Sound pressure:      | 26 dB            |
| Rotation speed:      | 2400 rpm         |
| Control:             | cord switch      |
| Air flow:            | 93 m <b>[</b> /h |
| Type of assembly:    | wall             |
| Rated power:         | 8 W              |
| Nominal voltage:     | 230V~, 50Hz      |
| Material:            | ABS              |
| Installation depth:  | 67 mm            |
| Dimensions - width:  | 135 mm           |
| Dimensions - depth:  | 79 mm            |
| Dimensions - height: | 135 mm           |
| Diameter:            | 100 mm           |
| Colour:              | white            |
| Bearing:             | plain bearing    |