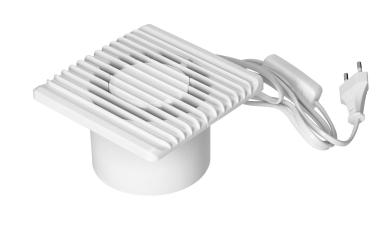

## PRODUCT DESCRIPTION

Useful bathroom fan that automatically draws the moist air to the outside. It is designed for wall mounting. A very quiet device that will take care of the air quality in the bathroom, but will not disturb our relaxation zone. The fan has a compact design 135x135mm and a short exhaust pipe (100mm), which will fit even in shallow ventilation ducts. High-class bearings guarantee a long service life of the device. The fan has got a cord with switch.