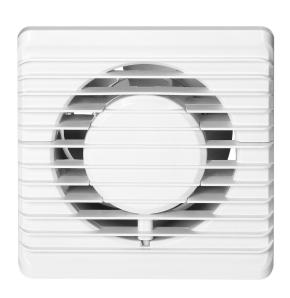

## PRODUCT DESCRIPTION

Useful bathroom fan that automatically draws the moist air to the outside. It is designed for wall mounting. A very quiet device that will take care of the air quality in the bathroom, but will not disturb our relaxation zone. The fan has a compact design 135x135mm and a short exhaust pipe (100mm), which will fit even in shallow ventilation ducts. High-class bearings guarantee a long service life of the device. The fan has got a cord with switch.