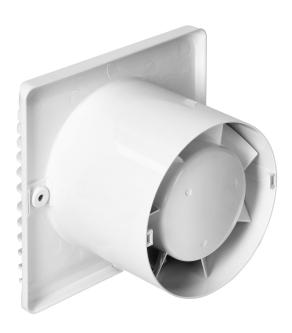

## PRODUCT DESCRIPTION

Useful bathroom fan that automatically draws the moist air to the outside. It is designed for wall mounting. A very quiet device that will take care of the air quality in the bathroom, but will not disturb our relaxation zone. The fan has a compact design 135x135mm and a short exhaust pipe (100mm), which will fit even in shallow ventilation ducts. High-class bearings guarantee a long service life of the device. The fan has got a cord with switch.

## General information:

| Static pressure:     | 30 Pa            |
|----------------------|------------------|
| Sound pressure:      | 26 dB            |
| Rotation speed:      | 2400 rpm         |
| Control:             | cord switch      |
| Air flow:            | 93 m <b>[</b> /h |
| Type of assembly:    | wall             |
| Rated power:         | 8 W              |
| Nominal voltage:     | 230V~, 50Hz      |
| Material:            | ABS              |
| Installation depth:  | 67 mm            |
| Dimensions - width:  | 135 mm           |
| Dimensions - depth:  | 79 mm            |
| Dimensions - height: | 135 mm           |
| Diameter:            | 100 mm           |
| Colour:              | white            |
| Bearing:             | plain bearing    |