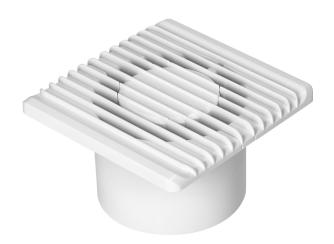

## PRODUCT DESCRIPTION

Useful bathroom fan that automatically draws the moist air to the outside. It is designed for wall mounting. A very quiet device that will take care of the air quality in the bathroom, but will not disturb our relaxation zone. The fan has a compact design 135x135mm and a short exhaust pipe (100mm), which will fit even in shallow ventilation ducts. High-class bearings guarantee a long service life of the device. The fan has got a timer switch.