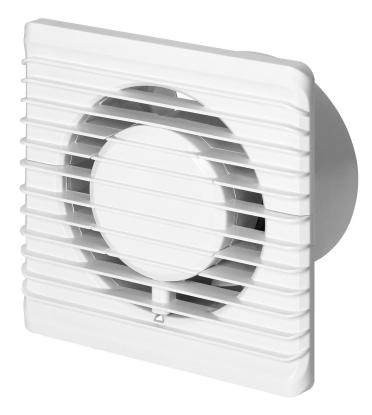

## PRODUCT DESCRIPTION

Useful bathroom fan that automatically draws the moist air to the outside. It is designed for wall mounting. A very quiet device that will take care of the air quality in the bathroom, but will not disturb our relaxation zone. The fan has a compact design 135x135mm and a short exhaust pipe (100mm), which will fit even in shallow ventilation ducts. High-class bearings guarantee a long service life of the device. The fan has got a timer switch.

## General information:

| Static pressure:     | 30 Pa            |
|----------------------|------------------|
| Sound pressure:      | 26 dB            |
| Rotation speed:      | 2400 rpm         |
| Control:             | timer            |
| Air flow:            | 93 m <b>i</b> /h |
| Type of assembly:    | wall             |
| Rated power:         | 8 W              |
| Nominal voltage:     | 230V~, 50Hz      |
| Material:            | ABS              |
| Installation depth:  | 67 mm            |
| Dimensions - width:  | 135 mm           |
| Dimensions - depth:  | 79 mm            |
| Dimensions - height: | 135 mm           |
| Diameter:            | 100 mm           |
| Colour:              | white            |
| Bearing:             | plain bearing    |