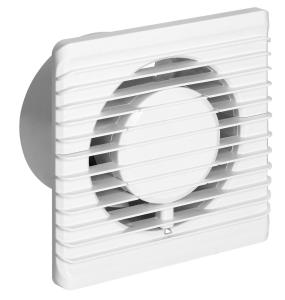

## PRODUCT DESCRIPTION

Useful bathroom fan that automatically draws the moist air to the outside. It is designed for wall mounting. A very quiet device that will take care of the air quality in the bathroom, but will not disturb our relaxation zone. The fan has a compact design 135x135mm and a short exhaust pipe (100mm), which will fit even in shallow ventilation ducts. High-class bearings guarantee a long service life of the device. The fan has got a timer switch.