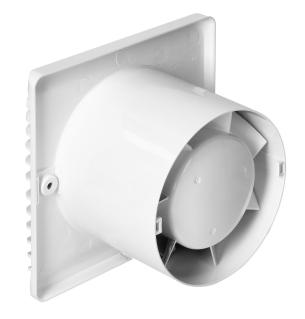

## PRODUCT DESCRIPTION

Useful bathroom fan that automatically draws the moist air to the outside. It is designed for wall mounting. A very quiet device that will take care of the air quality in the bathroom, but will not disturb our relaxation zone. The fan has a compact design 135x135mm and a short exhaust pipe (100mm), which will fit even in shallow ventilation ducts. High-class bearings guarantee a long service life of the device. The fan has got a timer switch.