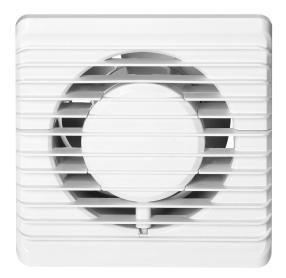

## PRODUCT DESCRIPTION

Useful bathroom fan that automatically draws the moist air to the outside. It is designed for wall mounting. A very quiet device that will take care of the air quality in the bathroom, but will not disturb our relaxation zone. The fan has a compact design 135x135mm and a short exhaust pipe (100mm), which will fit even in shallow ventilation ducts. High-class bearings guarantee a long service life of the device. The fan has got a timer switch.