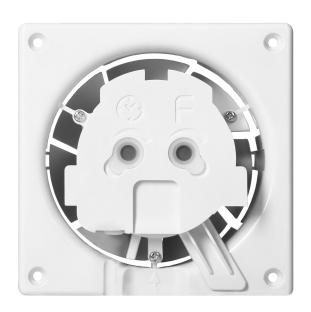

## PRODUCT DESCRIPTION

Useful bathroom fan that automatically draws the moist air to the outside. It is designed for surface mounting on a wall, and thanks to the use of ball bearings, it is also suitable for mounting in the ceiling. A very quiet device that will take care of the air quality in the bathroom, but will not disturb our relaxation zone. The fan has a compact design 120x120mm and a short exhaust pipe (100mm), which will fit even in shallow ventilation ducts. The device is operated by a timer and humidity sensor that turns off the fan when the humidity drops below the set level. A special decorative panel can be selected for the fan, which is available in many colors.

## General information:

| Static proceuro:     | 30 Pa                     |
|----------------------|---------------------------|
| Static pressure:     | 30 Pu                     |
| Sound pressure:      | 26 dB                     |
| Rotation speed:      | 2400 rpm                  |
| Control:             | humidity sensor and timer |
| Air flow:            | 93 m <b>[</b> /h          |
| Type of assembly:    | wall or ceiling           |
| Rated power:         | 8 W                       |
| Nominal voltage:     | 230V~, 50Hz               |
| Material:            | ABS                       |
| Installation depth:  | 69 mm                     |
| Dimensions - width:  | 120 mm                    |
| Dimensions - depth:  | 89 mm                     |
| Dimensions - height: | 120 mm                    |
| Diameter:            | 100 mm                    |
| Colour:              | white                     |
| Bearing:             | ball bearing              |