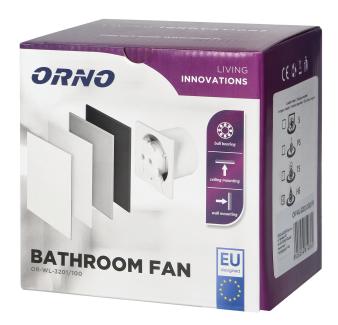

## PRODUCT DESCRIPTION

Useful bathroom fan that automatically draws the moist air to the outside. It is designed for surface mounting on a wall, and thanks to the use of ball bearings, it is also suitable for mounting in the ceiling. A very quiet device that will take care of the air quality in the bathroom, but will not disturb our relaxation zone. The fan has a compact design 120x120mm and a short exhaust pipe (100mm), which will fit even in shallow ventilation ducts. The device is operated by a timer and humidity sensor that turns off the fan when the humidity drops below the set level. A special decorative panel can be selected for the fan, which is available in many colors.

Thanks to this solution, the device looks good not only in the bathroom, but also in other rooms. The materials used guarantee high durability of the device.