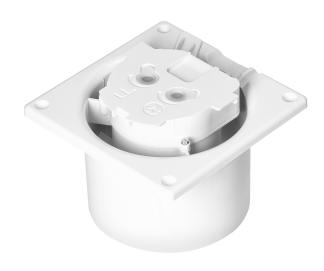

## PRODUCT DESCRIPTION

Useful bathroom fan that automatically draws the moist air to the outside. It is designed for surface mounting on a wall, and thanks to the use of ball bearings, it is also suitable for mounting in the ceiling. A very quiet device that will take care of the air quality in the bathroom, but will not disturb our relaxation zone. The fan has a compact design 120x120mm and a short exhaust pipe (100mm), which will fit even in shallow ventilation ducts. The device is operated by a timer and humidity sensor that turns off the fan when the humidity drops below the set level. A special decorative panel can be selected for the fan, which is available in many colors.

## General information:

| Static proceuro:     | 30 Pa                     |
|----------------------|---------------------------|
| Static pressure:     | 30 Pu                     |
| Sound pressure:      | 26 dB                     |
| Rotation speed:      | 2400 rpm                  |
| Control:             | humidity sensor and timer |
| Air flow:            | 93 m <b>[</b> /h          |
| Type of assembly:    | wall or ceiling           |
| Rated power:         | 8 W                       |
| Nominal voltage:     | 230V~, 50Hz               |
| Material:            | ABS                       |
| Installation depth:  | 69 mm                     |
| Dimensions - width:  | 120 mm                    |
| Dimensions - depth:  | 89 mm                     |
| Dimensions - height: | 120 mm                    |
| Diameter:            | 100 mm                    |
| Colour:              | white                     |
| Bearing:             | ball bearing              |