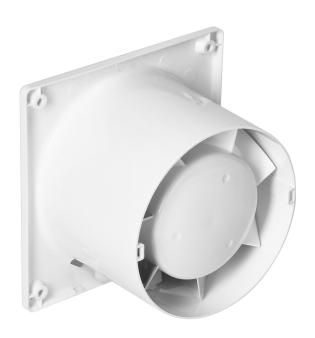

## PRODUCT DESCRIPTION

Useful bathroom fan that automatically draws the moist air to the outside. It is designed for surface mounting on a wall, and thanks to the use of ball bearings, it is also suitable for mounting in the ceiling. A very quiet device that will take care of the air quality in the bathroom, but will not disturb our relaxation zone. The fan has a compact design 120x120mm and a short exhaust pipe (100mm), which will fit even in shallow ventilation ducts. The device is operated by a timer and humidity sensor that turns off the fan when the humidity drops below the set level. A special decorative panel can be selected for the fan, which is available in many colors.

## General information:

| Static proceuro:     | 30 Pa                     |
|----------------------|---------------------------|
| Static pressure:     | 30 Pu                     |
| Sound pressure:      | 26 dB                     |
| Rotation speed:      | 2400 rpm                  |
| Control:             | humidity sensor and timer |
| Air flow:            | 93 m <b>[</b> /h          |
| Type of assembly:    | wall or ceiling           |
| Rated power:         | 8 W                       |
| Nominal voltage:     | 230V~, 50Hz               |
| Material:            | ABS                       |
| Installation depth:  | 69 mm                     |
| Dimensions - width:  | 120 mm                    |
| Dimensions - depth:  | 89 mm                     |
| Dimensions - height: | 120 mm                    |
| Diameter:            | 100 mm                    |
| Colour:              | white                     |
| Bearing:             | ball bearing              |