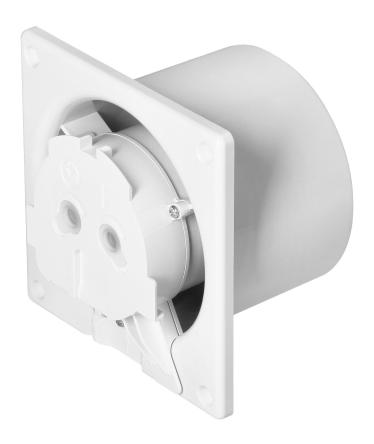

## PRODUCT DESCRIPTION

Useful bathroom fan that automatically draws the moist air to the outside. It is designed for surface mounting on a wall, and thanks to the use of ball bearings, it is also suitable for mounting in the ceiling. A very quiet device that will take care of the air quality in the bathroom, but will not disturb our relaxation zone. The fan has a compact design 120x120mm and a short exhaust pipe (100mm), which will fit even in shallow ventilation ducts. The device is operated by a timer and humidity sensor that turns off the fan when the humidity drops below the set level. A special decorative panel can be selected for the fan, which is available in many colors.

## General information:

| Static proceuro:     | 30 Pa                     |
|----------------------|---------------------------|
| Static pressure:     | 30 Pu                     |
| Sound pressure:      | 26 dB                     |
| Rotation speed:      | 2400 rpm                  |
| Control:             | humidity sensor and timer |
| Air flow:            | 93 m <b>[</b> /h          |
| Type of assembly:    | wall or ceiling           |
| Rated power:         | 8 W                       |
| Nominal voltage:     | 230V~, 50Hz               |
| Material:            | ABS                       |
| Installation depth:  | 69 mm                     |
| Dimensions - width:  | 120 mm                    |
| Dimensions - depth:  | 89 mm                     |
| Dimensions - height: | 120 mm                    |
| Diameter:            | 100 mm                    |
| Colour:              | white                     |
| Bearing:             | ball bearing              |