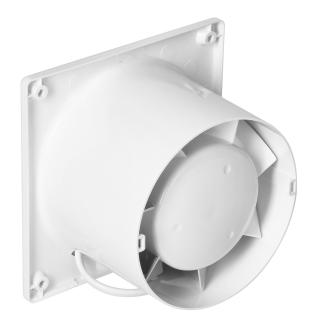

## **PRODUCT DESCRIPTION**

Useful bathroom fan that automatically draws the moist air to the outside. It is designed for surface mounting on a wall, and thanks to the use of ball bearings, it is also suitable for mounting in the ceiling. A very quiet device that will take care of the air quality in the bathroom, but will not disturb our relaxation zone. The fan has a compact design 135x135mm and a short exhaust pipe (100mm), which will fit even in shallow ventilation ducts. A special decorative panel can be selected for the fan, which is available in many colors. Thanks to this solution, the device looks good not only in the bathroom, but also in other rooms. The materials used