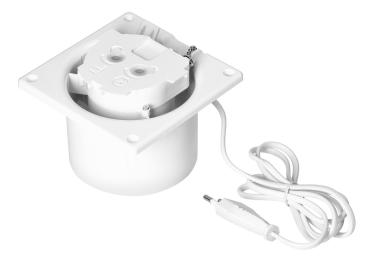

## **PRODUCT DESCRIPTION**

Useful bathroom fan that automatically draws the moist air to the outside. It is designed for surface mounting on a wall, and thanks to the use of ball bearings, it is also suitable for mounting in the ceiling. A very quiet device that will take care of the air quality in the bathroom, but will not disturb our relaxation zone. The fan has a compact design 135x135mm and a short exhaust pipe (100mm), which will fit even in shallow ventilation ducts. A special decorative panel can be selected for the fan, which is available in many colors. Thanks to this solution, the device looks good not only in the bathroom, but also in other rooms. The materials used

guarantee high durability of the device. The fan has got a cord with switch.

## General information:

| Static pressure:     | 30 Pa            |
|----------------------|------------------|
|                      | 30 FG            |
| Sound pressure:      | 26 dB            |
| Rotation speed:      | 2400 rpm         |
| Control:             | cord switch      |
| Air flow:            | 93 m <b>∦</b> /h |
| Type of assembly:    | wall or ceiling  |
| Rated power:         | 8 W              |
| Nominal voltage:     | 230V~, 50Hz      |
| Material:            | ABS              |
| Installation depth:  | 69 mm            |
| Dimensions - width:  | 120 mm           |
| Dimensions - depth:  | 89 mm            |
| Dimensions - height: | 120 mm           |
| Diameter:            | 100 mm           |
| Colour:              | white            |
| Bearing:             | ball bearing     |