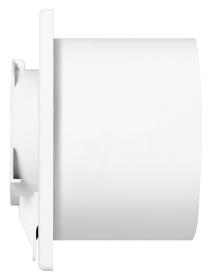

## General information:

| Static pressure:     | 30 Pa            |
|----------------------|------------------|
|                      | 30 FG            |
| Sound pressure:      | 26 dB            |
| Rotation speed:      | 2400 rpm         |
| Control:             | cord switch      |
| Air flow:            | 93 m <b>∦</b> /h |
| Type of assembly:    | wall or ceiling  |
| Rated power:         | 8 W              |
| Nominal voltage:     | 230V~, 50Hz      |
| Material:            | ABS              |
| Installation depth:  | 69 mm            |
| Dimensions - width:  | 120 mm           |
| Dimensions - depth:  | 89 mm            |
| Dimensions - height: | 120 mm           |
| Diameter:            | 100 mm           |
| Colour:              | white            |
| Bearing:             | ball bearing     |