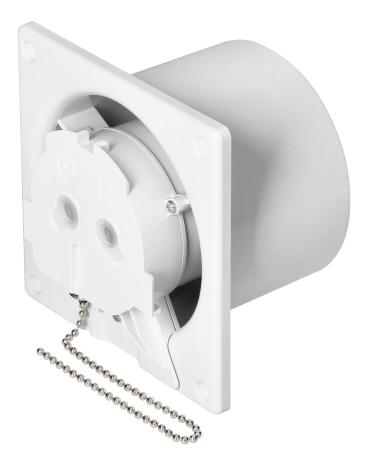

## **PRODUCT DESCRIPTION**

Useful bathroom fan that automatically draws the moist air to the outside. It is designed for surface mounting on a wall, and thanks to the use of ball bearings, it is also suitable for mounting in the ceiling. A very quiet device that will take care of the air quality in the bathroom, but will not disturb our relaxation zone. The fan has a compact design 135x135mm and a short exhaust pipe (100mm), which will fit even in shallow ventilation ducts. A special decorative panel can be selected for the fan, which is available in many colors. Thanks to this solution, the device looks good not only in the bathroom, but also in other rooms. The materials used

guarantee high durability of the device. The fan has got a cord with switch.