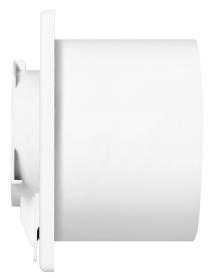

## General information:

| Static pressure:     | 30 Pa            |
|----------------------|------------------|
| Sound pressure:      | 26 dB            |
| Rotation speed:      | 2400 rpm         |
| Control:             | none             |
| Air flow:            | 93 m <b>[</b> /h |
| Type of assembly:    | wall or ceiling  |
| Rated power:         | 8 W              |
| Nominal voltage:     | 230V~, 50Hz      |
| Material:            | ABS              |
| Installation depth:  | 69 mm            |
| Dimensions - width:  | 120 mm           |
| Dimensions - depth:  | 89 mm            |
| Dimensions - height: | 120 mm           |
| Diameter:            | 100 mm           |
| Colour:              | white            |
| Bearing:             | ball bearing     |