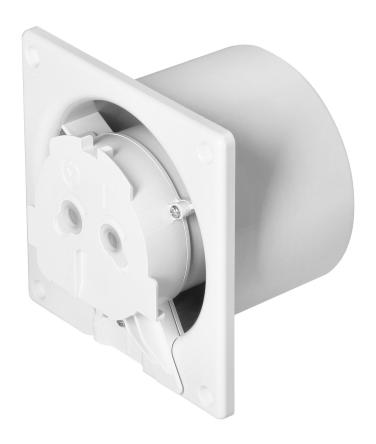

## PRODUCT DESCRIPTION

Useful bathroom fan that automatically draws the moist air to the outside. It is designed for surface mounting on a wall, and thanks to the use of ball bearings, it is also suitable for mounting in the ceiling. A very quiet device that will take care of the air quality in the bathroom, but will not disturb our relaxation zone. The fan has a compact design 120x120mm and a short exhaust pipe (100mm), which will fit even in shallow ventilation ducts. A special decorative panel can be selected for the fan, which is available in many colors. Thanks to this solution, the device looks good not only in the bathroom, but also in other rooms. The materials used

guarantee high durability of the device. The fan has got a timer switch.

## General information:

| Static pressure:     | 30 Pa            |
|----------------------|------------------|
| Sound pressure:      | 26 dB            |
| Rotation speed:      | 2400 rpm         |
| Control:             | timer            |
| Air flow:            | 93 m <b>[</b> /h |
| Type of assembly:    | wall or ceiling  |
| Rated power:         | 8 W              |
| Nominal voltage:     | 230V~, 50Hz      |
| Material:            | ABS              |
| Installation depth:  | 69 mm            |
| Dimensions - width:  | 120 mm           |
| Dimensions - depth:  | 89 mm            |
| Dimensions - height: | 120 mm           |
| Diameter:            | 100 mm           |
| Colour:              | white            |
| Bearing:             | ball bearing     |