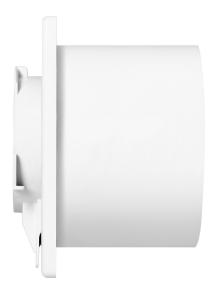

## PRODUCT DESCRIPTION

Useful bathroom fan that automatically draws the moist air to the outside. It is designed for surface mounting on a wall, and thanks to the use of ball bearings, it is also suitable for mounting in the ceiling. A very quiet device that will take care of the air quality in the bathroom, but will not disturb our relaxation zone. The fan has a compact design 120x120mm and a short exhaust pipe (100mm), which will fit even in shallow ventilation ducts. A special decorative panel can be selected for the fan, which is available in many colors. Thanks to this solution, the device looks good not only in the bathroom, but also in other rooms. The materials used

## General information:

| Static pressure:     | 30 Pa            |
|----------------------|------------------|
| Sound pressure:      | 26 dB            |
| Rotation speed:      | 2400 rpm         |
| Control:             | timer            |
| Air flow:            | 93 m <b>[</b> /h |
| Type of assembly:    | wall or ceiling  |
| Rated power:         | 8 W              |
| Nominal voltage:     | 230V~, 50Hz      |
| Material:            | ABS              |
| Installation depth:  | 69 mm            |
| Dimensions - width:  | 120 mm           |
| Dimensions - depth:  | 89 mm            |
| Dimensions - height: | 120 mm           |
| Diameter:            | 100 mm           |
| Colour:              | white            |
| Bearing:             | ball bearing     |