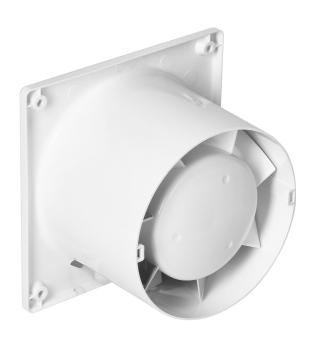

## PRODUCT DESCRIPTION

Useful bathroom fan that automatically draws the moist air to the outside. It is designed for surface mounting on a wall, and thanks to the use of ball bearings, it is also suitable for mounting in the ceiling. A very quiet device that will take care of the air quality in the bathroom, but will not disturb our relaxation zone. The fan has a compact design 120x120mm and a short exhaust pipe (100mm), which will fit even in shallow ventilation ducts. A special decorative panel can be selected for the fan, which is available in many colors. Thanks to this solution, the device looks good not only in the bathroom, but also in other rooms. The materials used

## General information:

| Static pressure:     | 30 Pa            |
|----------------------|------------------|
| Sound pressure:      | 26 dB            |
| Rotation speed:      | 2400 rpm         |
| Control:             | timer            |
| Air flow:            | 93 m <b>[</b> /h |
| Type of assembly:    | wall or ceiling  |
| Rated power:         | 8 W              |
| Nominal voltage:     | 230V~, 50Hz      |
| Material:            | ABS              |
| Installation depth:  | 69 mm            |
| Dimensions - width:  | 120 mm           |
| Dimensions - depth:  | 89 mm            |
| Dimensions - height: | 120 mm           |
| Diameter:            | 100 mm           |
| Colour:              | white            |
| Bearing:             | ball bearing     |