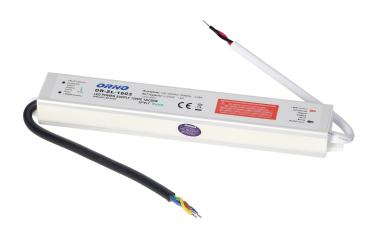

## LED driver AC/DC 12V/20W, IP67

Marka: Orno | Symbol: OR-ZL-1603 | Ean: 5901752482753

ORNO

## PRODUCT DESCRIPTION

The power supply for LED lighting, including diodes, strips, LED strips, bulbs, modules, hoses or neon signs Equipped with handles that allow you to attach it to the wall or ceiling Characterized by a waterproof, airtight, metal housing which allows the use in conditions of high humidity for e.g. on the outside of the building Characterized by a constant output voltage independent of the allowable load Equipped with the following protections: short circuit, overload, voltage.

## General information:

| Rated power:               | 20 W             |
|----------------------------|------------------|
| Output voltage:            | 12V DC V         |
| Input voltage:             | 100-240V ~       |
| Degree of protection (IP): | 67               |
| Output current:            | 1.6 A            |
| Installation:              | surface mounting |
| Dimensions - depth:        | 22 mm            |
| Dimensions - width:        | 180 mm           |
| Dimensions - height:       | 31 mm            |
| Other features:            | metal housing    |