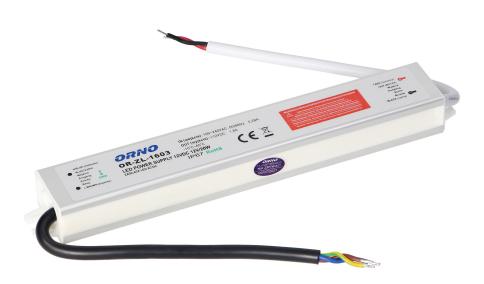

## LED driver AC/DC 12V/20W, IP67

Marka: Orno | Symbol: OR-ZL-1603 | Ean: 5901752482753

ORNO

## PRODUCT DESCRIPTION

The power supply for LED lighting, including diodes, strips, LED strips, bulbs, modules, hoses or neon signs Equipped with handles that allow you to attach it to the wall or ceiling Characterized by a waterproof, airtight, metal housing which allows the use in conditions of high humidity for e.g. on the outside of the building Characterized by a constant output voltage independent of the allowable load Equipped with the following protections: short circuit, overload, voltage.

## General information:

| Rated power:               | 20 W             |
|----------------------------|------------------|
| Output voltage:            | 12V DC V         |
| Input voltage:             | 100-240V ~       |
| Degree of protection (IP): | 67               |
| Output current:            | 1.6 A            |
| Installation:              | surface mounting |
| Dimensions - depth:        | 22 mm            |
| Dimensions - width:        | 180 mm           |
| Dimensions - height:       | 31 mm            |
| Other features:            | metal housing    |