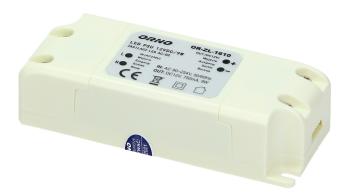

#### **PRODUCT DESCRIPTION**

Small sized power supply for LED lighting, including diodes, strips, LED strips, bulbs, modules or hoses. Equipped with handles allowing you to attach it to the wall or ceiling.

### General information:

| Rated power:               | 9 W              |
|----------------------------|------------------|
| Output voltage:            | 12V DC V         |
| Input voltage:             | 90-254V~         |
| Degree of protection (IP): | 20               |
| Output current:            | 0.75 A           |
| Installation:              | surface mounting |
| Dimensions - depth:        | 40 mm            |
| Dimensions - width:        | 100 mm           |
| Dimensions - height:       | 25 mm            |