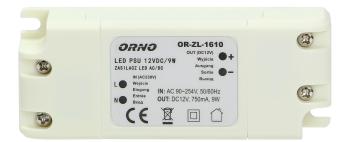

### General information:

| Rated power:               | 9 W              |
|----------------------------|------------------|
| Output voltage:            | 12V DC V         |
| Input voltage:             | 90-254V~         |
| Degree of protection (IP): | 20               |
| Output current:            | 0.75 A           |
| Installation:              | surface mounting |
| Dimensions - depth:        | 40 mm            |
| Dimensions - width:        | 100 mm           |
| Dimensions - height:       | 25 mm            |