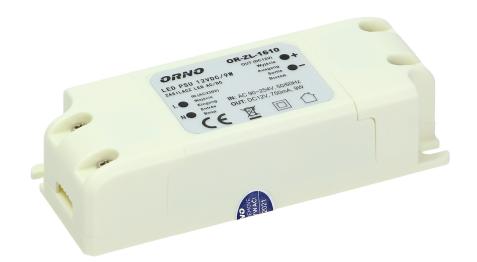

## LED driver AC/DC 12V/9W

Marka: Orno | Symbol: OR-ZL-1610 | Ean: 5901752486805

#### **PRODUCT DESCRIPTION**

Small sized power supply for LED lighting, including diodes, strips, LED strips, bulbs, modules or hoses. Equipped with handles allowing you to attach it to the wall or ceiling.

### General information:

| Rated power:               | 9 W              |
|----------------------------|------------------|
| Output voltage:            | 12V DC V         |
| Input voltage:             | 90-254V~         |
| Degree of protection (IP): | 20               |
| Output current:            | 0.75 A           |
| Installation:              | surface mounting |
| Dimensions - depth:        | 40 mm            |
| Dimensions - width:        | 100 mm           |
| Dimensions - height:       | 25 mm            |