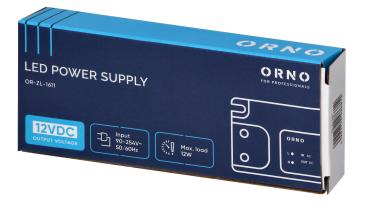

# LED driver AC/DC 12V/12W

Marka: Orno | Symbol: OR-ZL-1611 | Ean: 5901752486812

## General information:

| Rated power:               | 12 W             |
|----------------------------|------------------|
| Output voltage:            | 12V DC V         |
| Input voltage:             | 90-254V~         |
| Degree of protection (IP): | 20               |
| Output current:            | 1A               |
| Installation:              | surface mounting |
| Dimensions - depth:        | 40 mm            |
| Dimensions - width:        | 100 mm           |
| Dimensions - height:       | 25 mm            |