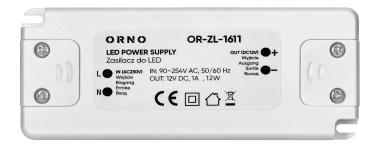

# LED driver AC/DC 12V/12W

Marka: Orno | Symbol: OR-ZL-1611 | Ean: 5901752486812

#### PRODUCT DESCRIPTION

Small sized power supply for LED lighting, including diodes, strips, LED strips, bulbs, modules or hoses Equipped with handles allowing you to attach it to the wall or ceiling.

## General information:

| Rated power:               | 12 W             |
|----------------------------|------------------|
| Output voltage:            | 12V DC V         |
| Input voltage:             | 90-254V~         |
| Degree of protection (IP): | 20               |
| Output current:            | 1A               |
| Installation:              | surface mounting |
| Dimensions - depth:        | 40 mm            |
| Dimensions - width:        | 100 mm           |
| Dimensions - height:       | 25 mm            |