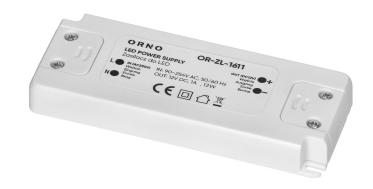

# LED driver AC/DC 12V/12W

Marka: Orno | Symbol: OR-ZL-1611 | Ean: 5901752486812

#### PRODUCT DESCRIPTION

Small sized power supply for LED lighting, including diodes, strips, LED strips, bulbs, modules or hoses Equipped with handles allowing you to attach it to the wall or ceiling.

## General information:

| Rated power:               | 12 W             |
|----------------------------|------------------|
| Output voltage:            | 12V DC V         |
| Input voltage:             | 90-254V~         |
| Degree of protection (IP): | 20               |
| Output current:            | 1A               |
| Installation:              | surface mounting |
| Dimensions - depth:        | 40 mm            |
| Dimensions - width:        | 100 mm           |
| Dimensions - height:       | 25 mm            |