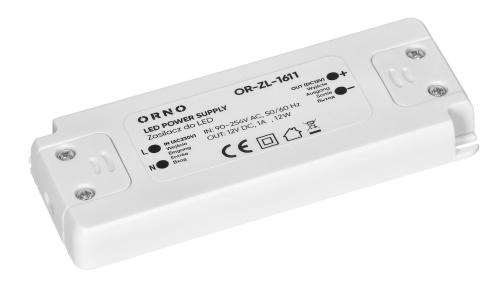

# LED driver AC/DC 12V/12W

Marka: Orno | Symbol: OR-ZL-1611 | Ean: 5901752486812

#### PRODUCT DESCRIPTION

Small sized power supply for LED lighting, including diodes, strips, LED strips, bulbs, modules or hoses Equipped with handles allowing you to attach it to the wall or ceiling.

## General information:

| Rated power:               | 12 W             |
|----------------------------|------------------|
| Output voltage:            | 12V DC V         |
| Input voltage:             | 90-254V~         |
| Degree of protection (IP): | 20               |
| Output current:            | 1A               |
| Installation:              | surface mounting |
| Dimensions - depth:        | 40 mm            |
| Dimensions - width:        | 100 mm           |
| Dimensions - height:       | 25 mm            |