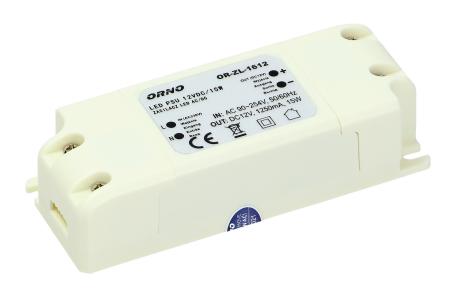

## LED driver AC/DC 12V/15W

Marka: Orno | Symbol: OR-ZL-1612 | Ean: 5901752486829

ORNO

## PRODUCT DESCRIPTION

Small sized power supply for LED lighting, including diodes, strips, LED strips, bulbs, modules or hoses Equipped with handles allowing you to attach it to the wall or ceiling

## General information:

| Rated power:               | 15 W             |
|----------------------------|------------------|
| Output voltage:            | 12V DC V         |
| Input voltage:             | 90-254V~         |
| Degree of protection (IP): | 20               |
| Output current:            | 1.25 A           |
| Installation:              | surface mounting |
| Dimensions - depth:        | 40 mm            |
| Dimensions - width:        | 100 mm           |
| Dimensions - height:       | 25 mm            |