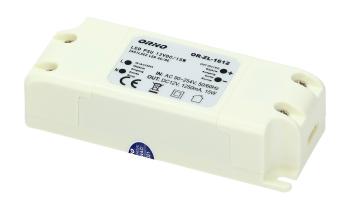

## LED driver AC/DC 12V/15W

Marka: Orno | Symbol: OR-ZL-1612 | Ean: 5901752486829

ORNO

## PRODUCT DESCRIPTION

Small sized power supply for LED lighting, including diodes, strips, LED strips, bulbs, modules or hoses Equipped with handles allowing you to attach it to the wall or ceiling

## General information:

| Rated power:               | 15 W             |
|----------------------------|------------------|
| Output voltage:            | 12V DC V         |
| Input voltage:             | 90-254V~         |
| Degree of protection (IP): | 20               |
| Output current:            | 1.25 A           |
| Installation:              | surface mounting |
| Dimensions - depth:        | 40 mm            |
| Dimensions - width:        | 100 mm           |
| Dimensions - height:       | 25 mm            |