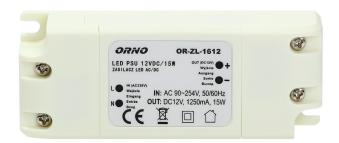

## LED driver AC/DC 12V/15W

Marka: Orno | Symbol: OR-ZL-1612 | Ean: 5901752486829

ORNO

## PRODUCT DESCRIPTION

Small sized power supply for LED lighting, including diodes, strips, LED strips, bulbs, modules or hoses Equipped with handles allowing you to attach it to the wall or ceiling

## General information:

| Rated power:               | 15 W             |
|----------------------------|------------------|
| Output voltage:            | 12V DC V         |
| Input voltage:             | 90-254V~         |
| Degree of protection (IP): | 20               |
| Output current:            | 1.25 A           |
| Installation:              | surface mounting |
| Dimensions - depth:        | 40 mm            |
| Dimensions - width:        | 100 mm           |
| Dimensions - height:       | 25 mm            |