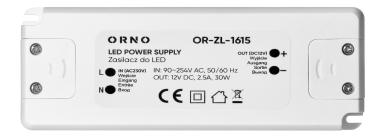

## LED driver AC/DC 12V/30W

Marka: Orno | Symbol: OR-ZL-1615 | Ean: 5901752486850

ORNO

## PRODUCT DESCRIPTION

Small sized power supply for LED lighting, including diodes, strips, LED strips, bulbs, modules or hoses Equipped with handles allowing you to attach it to the wall or ceiling.

## General information:

| Rated power:               | 30 W             |
|----------------------------|------------------|
| Output voltage:            | 12V DC V         |
| Input voltage:             | 90-254V~         |
| Degree of protection (IP): | 20               |
| Output current:            | 2.5 A            |
| Installation:              | surface mounting |
| Dimensions - depth:        | 42 mm            |
| Dimensions - width:        | 120 mm           |
| Dimensions - height:       | 28 mm            |