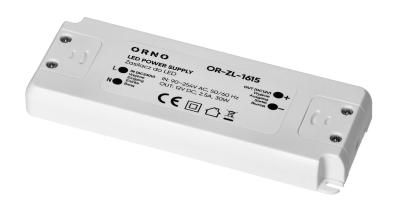

## LED driver AC/DC 12V/30W

Marka: Orno | Symbol: OR-ZL-1615 | Ean: 5901752486850

ORNO

## PRODUCT DESCRIPTION

Small sized power supply for LED lighting, including diodes, strips, LED strips, bulbs, modules or hoses Equipped with handles allowing you to attach it to the wall or ceiling.

## General information:

| Rated power:               | 30 W             |
|----------------------------|------------------|
| Output voltage:            | 12V DC V         |
| Input voltage:             | 90-254V~         |
| Degree of protection (IP): | 20               |
| Output current:            | 2.5 A            |
| Installation:              | surface mounting |
| Dimensions - depth:        | 42 mm            |
| Dimensions - width:        | 120 mm           |
| Dimensions - height:       | 28 mm            |