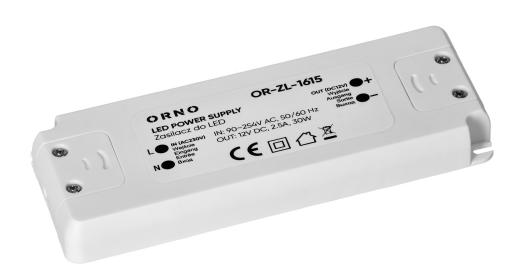

## LED driver AC/DC 12V/30W

Marka: Orno | Symbol: OR-ZL-1615 | Ean: 5901752486850

ORNO

## PRODUCT DESCRIPTION

Small sized power supply for LED lighting, including diodes, strips, LED strips, bulbs, modules or hoses Equipped with handles allowing you to attach it to the wall or ceiling.

## General information:

| Rated power:               | 30 W             |
|----------------------------|------------------|
| Output voltage:            | 12V DC V         |
| Input voltage:             | 90-254V~         |
| Degree of protection (IP): | 20               |
| Output current:            | 2.5 A            |
| Installation:              | surface mounting |
| Dimensions - depth:        | 42 mm            |
| Dimensions - width:        | 120 mm           |
| Dimensions - height:       | 28 mm            |