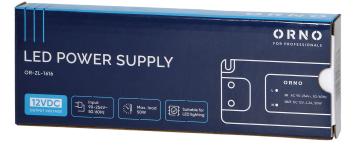

# LED driver AC/DC 12V/50W

Marka: Orno | Symbol: OR-ZL-1616 | Ean: 5901752486867

### General information:

| Rated power:               | 50 W             |
|----------------------------|------------------|
| Output voltage:            | 12V DC V         |
| Input voltage:             | 90-254V~         |
| Degree of protection (IP): | 20               |
| Output current:            | 4.2 A            |
| Installation:              | surface mounting |
| Dimensions - depth:        | 46 mm            |
| Dimensions - width:        | 140 mm           |
| Dimensions - height:       | 30 mm            |