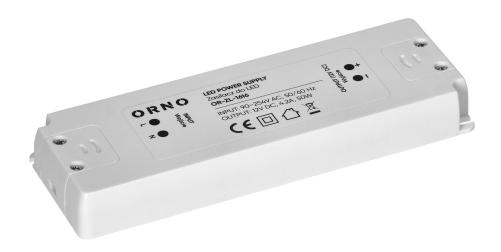

#### PRODUCT DESCRIPTION

Small sized power supply for LED lighting, including diodes, strips, LED strips, bulbs, modules or hoses Equipped with handles allowing you to attach it to the wall or ceiling.

### General information:

| Rated power:               | 50 W             |
|----------------------------|------------------|
| Output voltage:            | 12V DC V         |
| Input voltage:             | 90-254V~         |
| Degree of protection (IP): | 20               |
| Output current:            | 4.2 A            |
| Installation:              | surface mounting |
| Dimensions - depth:        | 46 mm            |
| Dimensions - width:        | 140 mm           |
| Dimensions - height:       | 30 mm            |