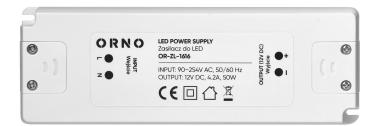

### General information:

| Rated power:               | 50 W             |
|----------------------------|------------------|
| Output voltage:            | 12V DC V         |
| Input voltage:             | 90-254V~         |
| Degree of protection (IP): | 20               |
| Output current:            | 4.2 A            |
| Installation:              | surface mounting |
| Dimensions - depth:        | 46 mm            |
| Dimensions - width:        | 140 mm           |
| Dimensions - height:       | 30 mm            |