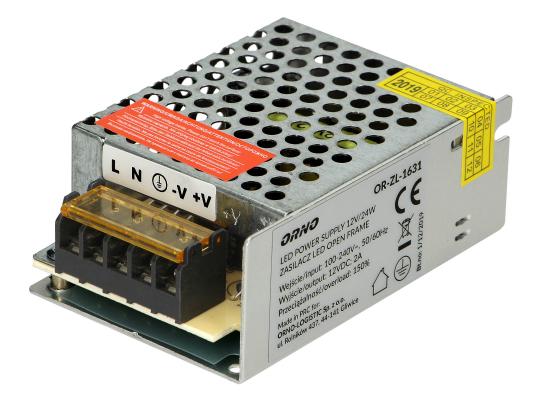

## Open frame power supply unit 25W, 12V, IP20

Marka: Orno | Symbol: OR-ZL-1631 | Ean: 5900378658719

#### **PRODUCT DESCRIPTION**

A small-sized, open-frame type, power supply unit (25W) is designed for general use. It has been equipped with short-circuit and overload protection, and an output voltage adjustment. Instantaneous overload 150%

### General information:

| Rated power:               | 24 W             |
|----------------------------|------------------|
| Output voltage:            | 12V DC V         |
| Input voltage:             | 230V~, 50Hz      |
| Degree of protection (IP): | 20               |
| Output current:            | 2 A              |
| Short time overload:       | 150%             |
| Installation:              | surface mounting |
| Dimensions - depth:        | 33 mm            |
| Dimensions - width:        | 85 mm            |
| Dimensions - height:       | 57 mm            |