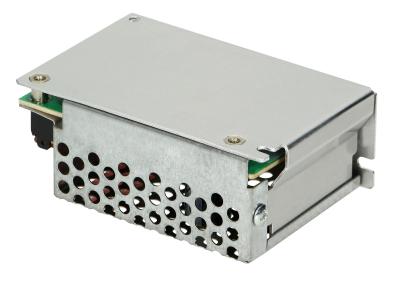

## Open frame power supply unit 25W, 12V, IP20

Marka: Orno | Symbol: OR-ZL-1631 | Ean: 5900378658719

#### **PRODUCT DESCRIPTION**

A small-sized, open-frame type, power supply unit (25W) is designed for general use. It has been equipped with short-circuit and overload protection, and an output voltage adjustment. Instantaneous overload 150%

### General information:

| Rated power:               | 24 W             |
|----------------------------|------------------|
| Output voltage:            | 12V DC V         |
| Input voltage:             | 230V~, 50Hz      |
| Degree of protection (IP): | 20               |
| Output current:            | 2 A              |
| Short time overload:       | 150%             |
| Installation:              | surface mounting |
| Dimensions - depth:        | 33 mm            |
| Dimensions - width:        | 85 mm            |
| Dimensions - height:       | 57 mm            |