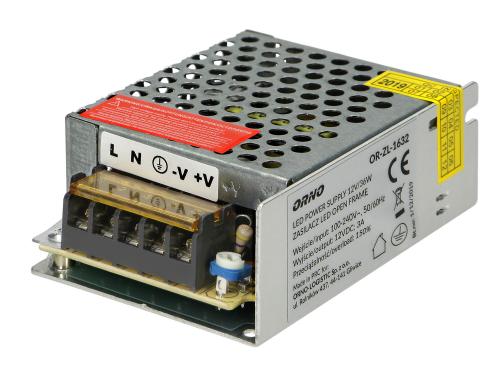

## Open frame power supply unit 35W, 12V, IP20

Marka: Orno | Symbol: OR-ZL-1632 | Ean: 5900378658726

ORNO

## PRODUCT DESCRIPTION

A small-sized, open-frame type, power supply unit (35W) is designed for general use. It has been equipped with short-circuit and overload protection, and an output voltage adjustment. Instantaneous overload 150%

## General information:

| Rated power:               | 36 W             |
|----------------------------|------------------|
| Output voltage:            | 12V DC V         |
| Input voltage:             | 230V , 50Hz      |
| Degree of protection (IP): | 20               |
| Output current:            | 3 A              |
| Short time overload:       | 150%             |
| Installation:              | surface mounting |
| Dimensions - depth:        | 33 mm            |
| Dimensions - width:        | 85 mm            |
| Dimensions - height:       | 57 mm            |