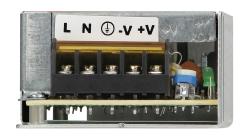

## Open frame power supply unit 35W, 12V, IP20

Marka: Orno | Symbol: OR-ZL-1632 | Ean: 5900378658726

ORNO

## PRODUCT DESCRIPTION

A small-sized, open-frame type, power supply unit (35W) is designed for general use. It has been equipped with short-circuit and overload protection, and an output voltage adjustment. Instantaneous overload 150%

## General information:

| Rated power:               | 36 W             |
|----------------------------|------------------|
| Output voltage:            | 12V DC V         |
| Input voltage:             | 230V , 50Hz      |
| Degree of protection (IP): | 20               |
| Output current:            | 3 A              |
| Short time overload:       | 150%             |
| Installation:              | surface mounting |
| Dimensions - depth:        | 33 mm            |
| Dimensions - width:        | 85 mm            |
| Dimensions - height:       | 57 mm            |