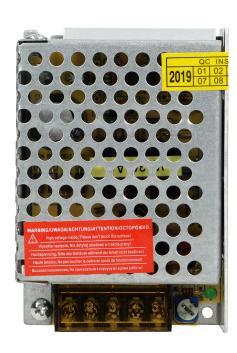

## Open frame power supply unit 35W, 12V, IP20

Marka: Orno | Symbol: OR-ZL-1632 | Ean: 5900378658726

ORNO

## PRODUCT DESCRIPTION

A small-sized, open-frame type, power supply unit (35W) is designed for general use. It has been equipped with short-circuit and overload protection, and an output voltage adjustment. Instantaneous overload 150%

## General information:

| Rated power:               | 36 W             |
|----------------------------|------------------|
| Output voltage:            | 12V DC V         |
| Input voltage:             | 230V , 50Hz      |
| Degree of protection (IP): | 20               |
| Output current:            | 3 A              |
| Short time overload:       | 150%             |
| Installation:              | surface mounting |
| Dimensions - depth:        | 33 mm            |
| Dimensions - width:        | 85 mm            |
| Dimensions - height:       | 57 mm            |