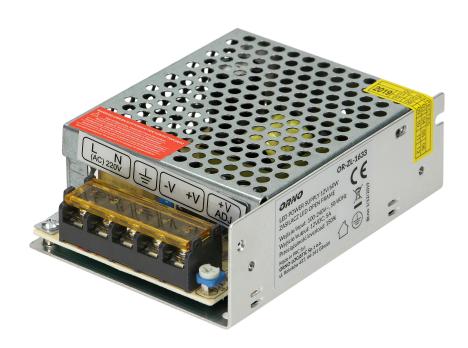

## Open frame power supply unit 60W, 12V, IP20

Marka: Orno | Symbol: OR-ZL-1633 | Ean: 5900378658733

ORNO

## PRODUCT DESCRIPTION

A small-sized, open-frame type, power supply unit (60W) is designed for general use. It has been equipped with short-circuit and overload protection, and an output voltage adjustment. Instantaneous overload 150%

## General information:

| Rated power:               | 60 W             |
|----------------------------|------------------|
| Output voltage:            | 12V DC V         |
| Input voltage:             | 230V ~, 50Hz     |
| Degree of protection (IP): | 20               |
| Output current:            | 5 A              |
| Short time overload:       | 150%             |
| Installation:              | surface mounting |
| Dimensions - depth:        | 33 mm            |
| Dimensions - width:        | 110 mm           |
| Dimensions - height:       | 78 mm            |