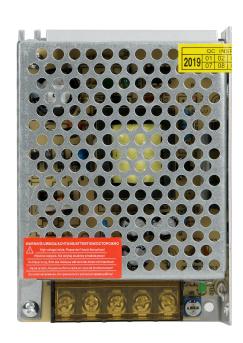

## Open frame power supply unit 60W, 12V, IP20

Marka: Orno | Symbol: OR-ZL-1633 | Ean: 5900378658733

ORNO

## PRODUCT DESCRIPTION

A small-sized, open-frame type, power supply unit (60W) is designed for general use. It has been equipped with short-circuit and overload protection, and an output voltage adjustment. Instantaneous overload 150%

## General information:

| Rated power:               | 60 W             |
|----------------------------|------------------|
| Output voltage:            | 12V DC V         |
| Input voltage:             | 230V ~, 50Hz     |
| Degree of protection (IP): | 20               |
| Output current:            | 5 A              |
| Short time overload:       | 150%             |
| Installation:              | surface mounting |
| Dimensions - depth:        | 33 mm            |
| Dimensions - width:        | 110 mm           |
| Dimensions - height:       | 78 mm            |