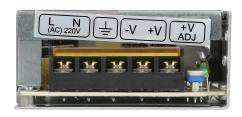

## PRODUCT DESCRIPTION

A small-sized, open-frame type, power supply unit (60W) is designed for general use. It has been equipped with short-circuit and overload protection, and an output voltage adjustment. Instantaneous overload 150%

## General information:

| Rated power:               | 60 W             |
|----------------------------|------------------|
| Output voltage:            | 12V DC V         |
| Input voltage:             | 230V ~, 50Hz     |
| Degree of protection (IP): | 20               |
| Output current:            | 5 A              |
| Short time overload:       | 150%             |
| Installation:              | surface mounting |
| Dimensions - depth:        | 33 mm            |
| Dimensions - width:        | 110 mm           |
| Dimensions - height:       | 78 mm            |