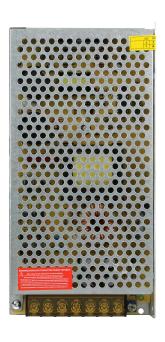

## Open frame power supply unit 120W, 12V, IP20

Marka: Orno | Symbol: OR-ZL-1634 | Ean: 5900378658740

ORNO

## PRODUCT DESCRIPTION

A small-sized, open-frame type, power supply unit (120W) is designed for general use. It has been equipped with short-circuit and overload protection, and an output voltage adjustment. Instantaneous overload 150%

## General information:

| Rated power:               | 120 W            |
|----------------------------|------------------|
| Output voltage:            | 12V DC V         |
| Input voltage:             | 230V ~, 50Hz     |
| Degree of protection (IP): | 20               |
| Output current:            | 10 A             |
| Short time overload:       | 150%             |
| Installation:              | surface mounting |
| Dimensions - depth:        | 42 mm            |
| Dimensions - width:        | 198 mm           |
| Dimensions - height:       | 98 mm            |