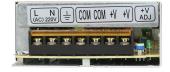

## PRODUCT DESCRIPTION

A small-sized, open-frame type, power supply unit (120W) is designed for general use. It has been equipped with short-circuit and overload protection, and an output voltage adjustment. Instantaneous overload 150%

## General information:

| Rated power:               | 120 W            |
|----------------------------|------------------|
| Output voltage:            | 12V DC V         |
| Input voltage:             | 230V ~, 50Hz     |
| Degree of protection (IP): | 20               |
| Output current:            | 10 A             |
| Short time overload:       | 150%             |
| Installation:              | surface mounting |
| Dimensions - depth:        | 42 mm            |
| Dimensions - width:        | 198 mm           |
| Dimensions - height:       | 98 mm            |