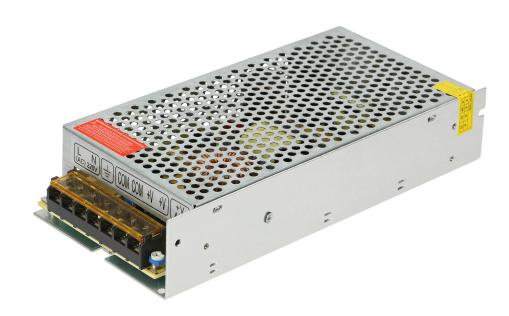

## Open frame power supply unit 120W, 12V, IP20

Marka: Orno | Symbol: OR-ZL-1634 | Ean: 5900378658740

ORNO

## PRODUCT DESCRIPTION

A small-sized, open-frame type, power supply unit (120W) is designed for general use. It has been equipped with short-circuit and overload protection, and an output voltage adjustment. Instantaneous overload 150%

## General information:

| Rated power:               | 120 W            |
|----------------------------|------------------|
| Output voltage:            | 12V DC V         |
| Input voltage:             | 230V ~, 50Hz     |
| Degree of protection (IP): | 20               |
| Output current:            | 10 A             |
| Short time overload:       | 150%             |
| Installation:              | surface mounting |
| Dimensions - depth:        | 42 mm            |
| Dimensions - width:        | 198 mm           |
| Dimensions - height:       | 98 mm            |