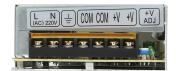

### General information:

| Rated power:               | 150 W            |
|----------------------------|------------------|
| Output voltage:            | 12V DC V         |
| Input voltage:             | 230V ~, 50Hz     |
| Degree of protection (IP): | 20               |
| Output current:            | 12.5 A           |
| Short time overload:       | 150%             |
| Installation:              | surface mounting |
| Dimensions - depth:        | 42 mm            |
| Dimensions - width:        | 198 mm           |
| Dimensions - height:       | 98 mm            |