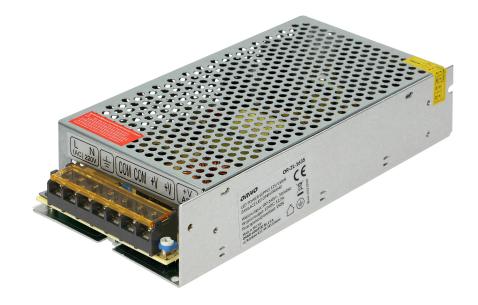

# Open frame power supply unit 150W, 12V, IP20

Marka: Orno | Symbol: OR-ZL-1635 | Ean: 5900378658757

#### PRODUCT DESCRIPTION

A small-sized, open-frame type, power supply unit (150W) is designed for general use. It has been equipped with short-circuit and overload protection, and an output voltage adjustment. Instantaneous overload 150%

### General information:

| Rated power:               | 150 W            |
|----------------------------|------------------|
| Output voltage:            | 12V DC V         |
| Input voltage:             | 230V ~, 50Hz     |
| Degree of protection (IP): | 20               |
| Output current:            | 12.5 A           |
| Short time overload:       | 150%             |
| Installation:              | surface mounting |
| Dimensions - depth:        | 42 mm            |
| Dimensions - width:        | 198 mm           |
| Dimensions - height:       | 98 mm            |