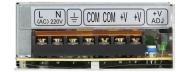

#### **PRODUCT DESCRIPTION**

A small-sized, open-frame type, power supply unit (200W) is designed for general use. It has been equipped with short-circuit and overload protection, and an output voltage adjustment. Instantaneous overload 150%

### General information:

| Rated power:               | 200 W            |
|----------------------------|------------------|
| Output voltage:            | 12V DC V         |
| Input voltage:             | 230V~, 50Hz      |
| Degree of protection (IP): | 20               |
| Output current:            | 16.5 A           |
| Short time overload:       | 150%             |
| Installation:              | surface mounting |
| Dimensions - depth:        | 42 mm            |
| Dimensions - width:        | 198 mm           |
| Dimensions - height:       | 98 mm            |