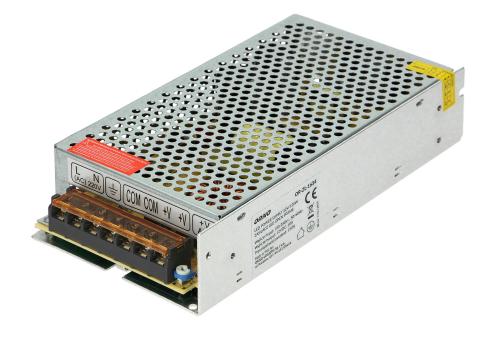

# Open frame power supply unit 200W, 12V, IP20

Marka: Orno | Symbol: OR-ZL-1636 | Ean: 5900378658764

#### **PRODUCT DESCRIPTION**

A small-sized, open-frame type, power supply unit (200W) is designed for general use. It has been equipped with short-circuit and overload protection, and an output voltage adjustment. Instantaneous overload 150%

### General information:

| Rated power:               | 200 W            |
|----------------------------|------------------|
| Output voltage:            | 12V DC V         |
| Input voltage:             | 230V~, 50Hz      |
| Degree of protection (IP): | 20               |
| Output current:            | 16.5 A           |
| Short time overload:       | 150%             |
| Installation:              | surface mounting |
| Dimensions - depth:        | 42 mm            |
| Dimensions - width:        | 198 mm           |
| Dimensions - height:       | 98 mm            |