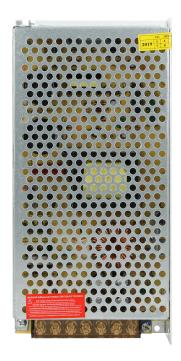

# Open frame power supply unit 200W, 12V, IP20

Marka: Orno | Symbol: OR-ZL-1636 | Ean: 5900378658764

#### **PRODUCT DESCRIPTION**

A small-sized, open-frame type, power supply unit (200W) is designed for general use. It has been equipped with short-circuit and overload protection, and an output voltage adjustment. Instantaneous overload 150%

### General information:

| Rated power:               | 200 W            |
|----------------------------|------------------|
| Output voltage:            | 12V DC V         |
| Input voltage:             | 230V~, 50Hz      |
| Degree of protection (IP): | 20               |
| Output current:            | 16.5 A           |
| Short time overload:       | 150%             |
| Installation:              | surface mounting |
| Dimensions - depth:        | 42 mm            |
| Dimensions - width:        | 198 mm           |
| Dimensions - height:       | 98 mm            |