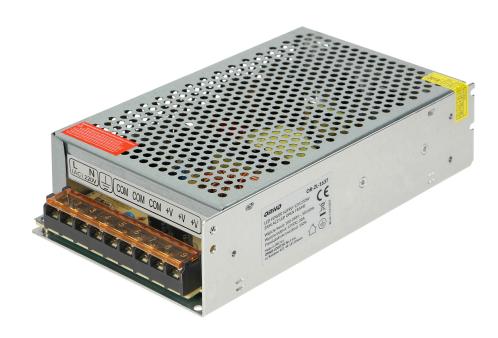

## Open frame power supply unit 250W, 12V, IP20

Marka: Orno | Symbol: OR-ZL-1637 | Ean: 5900378658771

ORNO

## PRODUCT DESCRIPTION

A small-sized, open-frame type, power supply unit (250W) is designed for general use. It has been equipped with short-circuit and overload protection, and an output voltage adjustment. Instantaneous overload 150%

## General information:

| Rated power:               | 250 W            |
|----------------------------|------------------|
| Output voltage:            | 12V DC V         |
| Input voltage:             | 230V~, 50Hz      |
| Degree of protection (IP): | 20               |
| Output current:            | 20.8 A           |
| Short time overload:       | 150%             |
| Installation:              | surface mounting |
| Dimensions - depth:        | 50 mm            |
| Dimensions - width:        | 200 mm           |
| Dimensions - height:       | 110 mm           |