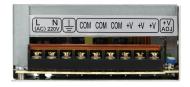

## PRODUCT DESCRIPTION

A small-sized, open-frame type, power supply unit (250W) is designed for general use. It has been equipped with short-circuit and overload protection, and an output voltage adjustment. Instantaneous overload 150%

## General information:

| Rated power:               | 250 W            |
|----------------------------|------------------|
| Output voltage:            | 12V DC V         |
| Input voltage:             | 230V~, 50Hz      |
| Degree of protection (IP): | 20               |
| Output current:            | 20.8 A           |
| Short time overload:       | 150%             |
| Installation:              | surface mounting |
| Dimensions - depth:        | 50 mm            |
| Dimensions - width:        | 200 mm           |
| Dimensions - height:       | 110 mm           |