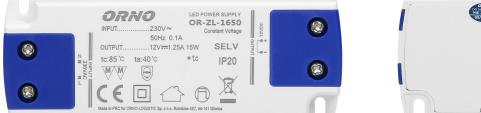

#### **PRODUCT DESCRIPTION**

Flat power adaptor of 12V DC output voltage and 15W max. load. It supplies power to LED lighting in a dry environment. Its insulated housing is made of plastic. This power adaptor has got both input and output connection terminals. Wires are not included. Height: 16.5mm.

### General information:

| Rated power:               | 15 W                          |
|----------------------------|-------------------------------|
| Output voltage:            | 12V DC V                      |
| Input voltage:             | 230V ~                        |
| Degree of protection (IP): | 20                            |
| Output current:            | 1.25 A                        |
| Installation:              | surface /in a furniture board |
| Dimensions - depth:        | 16.5 mm                       |
| Dimensions - width:        | 103 mm                        |
| Dimensions - height:       | 35.5 mm                       |