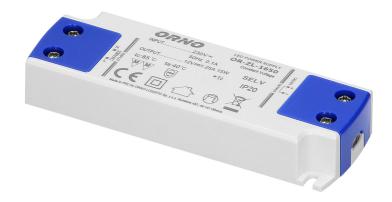

#### **PRODUCT DESCRIPTION**

Flat power adaptor of 12V DC output voltage and 15W max. load. It supplies power to LED lighting in a dry environment. Its insulated housing is made of plastic. This power adaptor has got both input and output connection terminals. Wires are not included. Height: 16.5mm.

### General information:

| Rated power:               | 15 W                          |
|----------------------------|-------------------------------|
| Output voltage:            | 12V DC V                      |
| Input voltage:             | 230V ~                        |
| Degree of protection (IP): | 20                            |
| Output current:            | 1.25 A                        |
| Installation:              | surface /in a furniture board |
| Dimensions - depth:        | 16.5 mm                       |
| Dimensions - width:        | 103 mm                        |
| Dimensions - height:       | 35.5 mm                       |