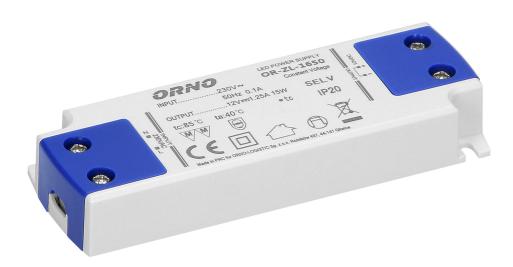

#### **PRODUCT DESCRIPTION**

Flat power adaptor of 12V DC output voltage and 15W max. load. It supplies power to LED lighting in a dry environment. Its insulated housing is made of plastic. This power adaptor has got both input and output connection terminals. Wires are not included. Height: 16.5mm.

### General information:

| Rated power:               | 15 W                          |
|----------------------------|-------------------------------|
| Output voltage:            | 12V DC V                      |
| Input voltage:             | 230V ~                        |
| Degree of protection (IP): | 20                            |
| Output current:            | 1.25 A                        |
| Installation:              | surface /in a furniture board |
| Dimensions - depth:        | 16.5 mm                       |
| Dimensions - width:        | 103 mm                        |
| Dimensions - height:       | 35.5 mm                       |