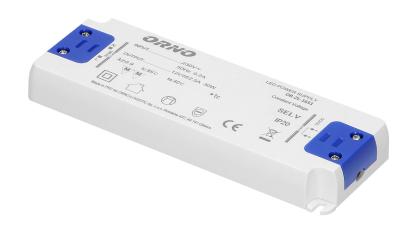

## Flat power adaptor for LED, 12VDC 30W, IP20, height: 18mm

Marka: Orno | Symbol: OR-ZL-1651 | Ean: 5908254803925

## PRODUCT DESCRIPTION

Flat power adaptor of 12V DC output voltage and 30W max. load. It supplies power to LED lighting in a dry environment. Its insulated housing is made of plastic. This power adaptor has got both input and output connection terminals. Wires are not included. Height: 18mm.

## General information:

| Rated power:               | 30 W                          |
|----------------------------|-------------------------------|
| Output voltage:            | 12V DC V                      |
| Input voltage:             | 230V ~                        |
| Degree of protection (IP): | 20                            |
| Output current:            | 2.5 A                         |
| Installation:              | surface /in a furniture board |
| Dimensions - depth:        | 18 mm                         |
| Dimensions - width:        | 160 mm                        |
| Dimensions - height:       | 58 mm                         |