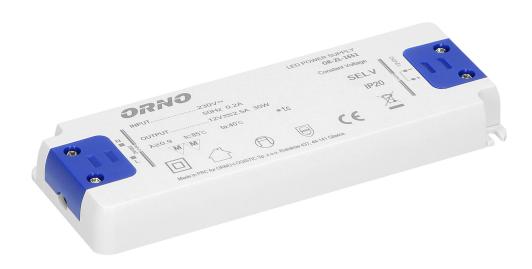

## Flat power adaptor for LED, 12VDC 30W, IP20, height: 18mm

Marka: Orno | Symbol: OR-ZL-1651 | Ean: 5908254803925

## PRODUCT DESCRIPTION

Flat power adaptor of 12V DC output voltage and 30W max. load. It supplies power to LED lighting in a dry environment. Its insulated housing is made of plastic. This power adaptor has got both input and output connection terminals. Wires are not included. Height: 18mm.

## General information:

| Rated power:               | 30 W                          |
|----------------------------|-------------------------------|
| Output voltage:            | 12V DC V                      |
| Input voltage:             | 230V ~                        |
| Degree of protection (IP): | 20                            |
| Output current:            | 2.5 A                         |
| Installation:              | surface /in a furniture board |
| Dimensions - depth:        | 18 mm                         |
| Dimensions - width:        | 160 mm                        |
| Dimensions - height:       | 58 mm                         |