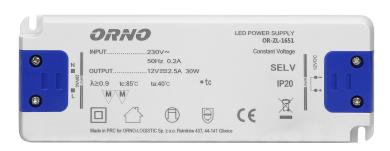

## Flat power adaptor for LED, 12VDC 30W, IP20, height: 18mm

Marka: Orno | Symbol: OR-ZL-1651 | Ean: 5908254803925

## PRODUCT DESCRIPTION

Flat power adaptor of 12V DC output voltage and 30W max. load. It supplies power to LED lighting in a dry environment. Its insulated housing is made of plastic. This power adaptor has got both input and output connection terminals. Wires are not included. Height: 18mm.

## General information:

| Rated power:               | 30 W                          |
|----------------------------|-------------------------------|
| Output voltage:            | 12V DC V                      |
| Input voltage:             | 230V ~                        |
| Degree of protection (IP): | 20                            |
| Output current:            | 2.5 A                         |
| Installation:              | surface /in a furniture board |
| Dimensions - depth:        | 18 mm                         |
| Dimensions - width:        | 160 mm                        |
| Dimensions - height:       | 58 mm                         |