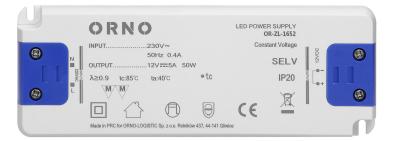

# Flat power adaptor for LED, 12VDC 50W, IP20, height: 18mm

#### **PRODUCT DESCRIPTION**

Flat power adaptor of 12V DC output voltage and 50W max. load. It supplies power to LED lighting in a dry environment. Its insulated housing is made of plastic. This power adaptor has got both input and output connection terminals. Wires are not included. Height: 18mm.

### General information:

| Rated power:               | 50 W                          |
|----------------------------|-------------------------------|
| Output voltage:            | 12V DC V                      |
| Input voltage:             | 230V ~                        |
| Degree of protection (IP): | 20                            |
| Output current:            | 5 A                           |
| Installation:              | surface /in a furniture board |
| Dimensions - depth:        | 18 mm                         |
| Dimensions - width:        | 160 mm                        |
| Dimensions - height:       | 58 mm                         |