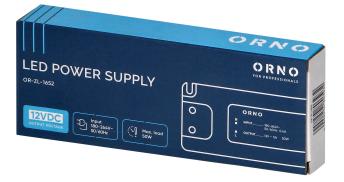

# Flat power adaptor for LED, 12VDC 50W, IP20, height: 18mm

# ORNO

Marka: Orno | Symbol: OR-ZL-1652 | Ean: 5908254803932

### General information:

| Rated power:               | 50 W                          |
|----------------------------|-------------------------------|
| Output voltage:            | 12V DC V                      |
| Input voltage:             | 230V ~                        |
| Degree of protection (IP): | 20                            |
| Output current:            | 5 A                           |
| Installation:              | surface /in a furniture board |
| Dimensions - depth:        | 18 mm                         |
| Dimensions - width:        | 160 mm                        |
| Dimensions - height:       | 58 mm                         |