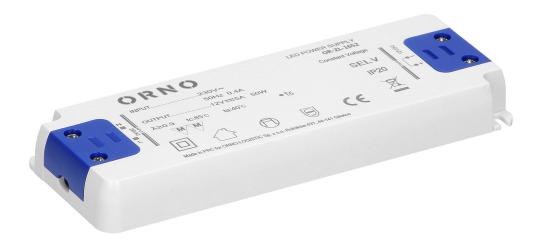

# Flat power adaptor for LED, 12VDC 50W, IP20, height: 18mm

#### **PRODUCT DESCRIPTION**

Flat power adaptor of 12V DC output voltage and 50W max. load. It supplies power to LED lighting in a dry environment. Its insulated housing is made of plastic. This power adaptor has got both input and output connection terminals. Wires are not included. Height: 18mm.

### General information:

| Rated power:               | 50 W                          |
|----------------------------|-------------------------------|
| Output voltage:            | 12V DC V                      |
| Input voltage:             | 230V ~                        |
| Degree of protection (IP): | 20                            |
| Output current:            | 5 A                           |
| Installation:              | surface /in a furniture board |
| Dimensions - depth:        | 18 mm                         |
| Dimensions - width:        | 160 mm                        |
| Dimensions - height:       | 58 mm                         |