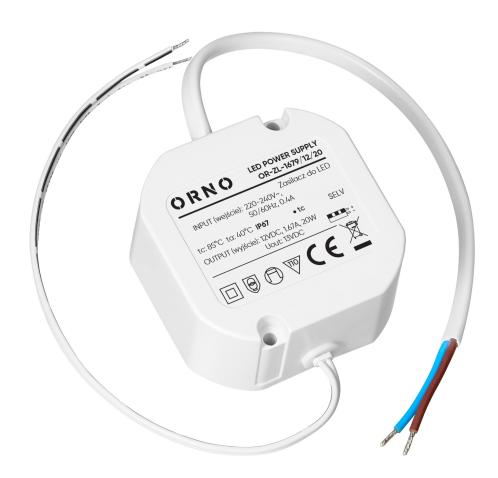

## Flush-mounted LED driver, 12V, 20W, IP67, plastic housing

Marka: Orno | Symbol: OR-ZL-1679/12/20 | Ean: 5908254850684

ORNO

The power supply features a constant output voltage of 12V DC, which remains unchanged regardless of the permitted load. The maximum output current is 1.67A. The unit is equipped with a number of protections, including short-circuit, overload and voltage protection, guaranteeing the safety of both the power supply

and connected devices. This makes it not only an efficient solution, but also completely safe to use.

The unit operates within an input voltage range of 220-240V and provides a maximum output of 20W. Its airtight, waterproof plastic housing meets the IP67 protection class. High tightness of the housing effectively protects the power supply against water, dust and other external factors, which ensures long-term and reliable operation even in demanding environments, especially outdoors.

The LED power supply is designed for installation in a box.

The dimensions measure: 58x26x58 mm.

## General information:

| Housing:                     | Obudowa z tworzywa sztucznego |
|------------------------------|-------------------------------|
| Input voltage [V AC]:        | 220-240                       |
| Input current [A]:           | 0,2                           |
| Frequency [Hz]:              | 50/60                         |
| Output voltage [V DC]:       | 12                            |
| Output current [A]:          | 1.67                          |
| Output power [W]:            | 20                            |
| Power consumption:           | <b>∄</b> 0,5W                 |
| Degree of protection (IP):   | IP67                          |
| Mounting:                    | Podtynkowy                    |
| Efficiency [%]:              | 86                            |
| Width [mm]:                  | 58                            |
| Height [mm]:                 | 26                            |
| Depth [mm]:                  | 58                            |
| Short Circuit protection:    | Tak                           |
| Overload protection:         | Tak                           |
| Over Voltage protection:     | Tak                           |
| Over Temperature protection: | Tak                           |