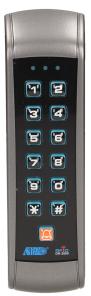

## Code lock with card and proximity tags reader, IP55

୍ର

迥

Marka: ORNO Home | Symbol: OR-ZS-803 | Ean: 5901752481008

#### PRODUCT DESCRIPTION

Works with electromagnetic locks and access control systems Controls other electrical or alarm devices 1 Relay output, 1 Relay for ringing Supports cards and PIN codes (100 million combinations, 1000 PINs) User's identification number (ID) Remembers saved codes and parameters in case of the power failure Smart exit button 50 ID numbers for guests Backlit keyboard covered with epoxy coating The bell button Light and sound signalling.