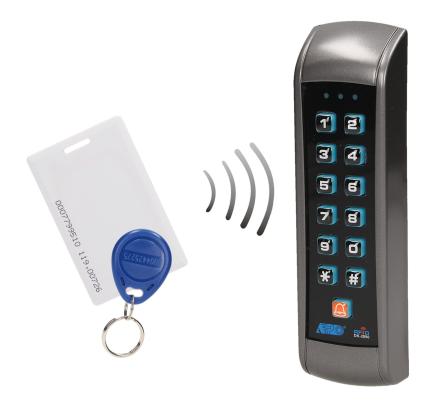

## Code lock with card and proximity tags reader, IP55

୍ର

迥

Marka: ORNO Home | Symbol: OR-ZS-803 | Ean: 5901752481008

#### PRODUCT DESCRIPTION

Works with electromagnetic locks and access control systems Controls other electrical or alarm devices 1 Relay output, 1 Relay for ringing Supports cards and PIN codes (100 million combinations, 1000 PINs) User's identification number (ID) Remembers saved codes and parameters in case of the power failure Smart exit button 50 ID numbers for guests Backlit keyboard covered with epoxy coating The bell button Light and sound signalling.