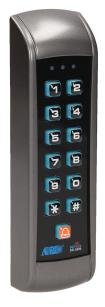

## Code lock with card and proximity tags reader, IP55

୍ର

迥

Marka: ORNO Home | Symbol: OR-ZS-803 | Ean: 5901752481008

#### PRODUCT DESCRIPTION

Works with electromagnetic locks and access control systems Controls other electrical or alarm devices 1 Relay output, 1 Relay for ringing Supports cards and PIN codes (100 million combinations, 1000 PINs) User's identification number (ID) Remembers saved codes and parameters in case of the power failure Smart exit button 50 ID numbers for guests Backlit keyboard covered with epoxy coating The bell button Light and sound signalling.