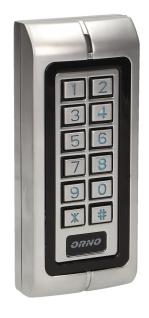

## Code lock with card and proximity tags reader, IP68

Marka: ORNO Home | Symbol: OR-ZS-804 | Ean: 5901752480407

## PRODUCT DESCRIPTION

Works with electromagnetic locks and access control systems Controls other electrical or alarm devices 2 Relay outputs Supports cards and PIN codes (100 million possible combinations) 1200 PINs User's identification number (ID) Remembers saved codes and parameters in case of the power failure Backlit keyboard covered with epoxy coating Vandal-resistant and waterproof casing, requires surface mounting Light and sound signalling.