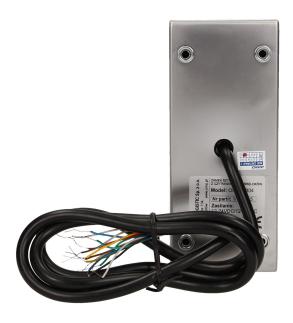

## General information:

| Touch keyboard:                  | No                                                           |
|----------------------------------|--------------------------------------------------------------|
| Doorbell button:                 | No                                                           |
| Operating mode:                  | proximity tag / proximity tag + card / proximity tag or code |
| Degree of protection (IP):       | 68                                                           |
| Type of transmission:            | wired                                                        |
| Number of relay outputs:         | 2                                                            |
| Nominal voltage:                 | 12-24V DC/12-18V AC                                          |
| Max. number of users:            | 1200                                                         |
| Installation:                    | surface mounting                                             |
| Dimensions - depth:              | 26 mm                                                        |
| Proximity reader:                | Yes                                                          |
| Dimensions - width:              | 58 mm                                                        |
| Keypad:                          | Yes                                                          |
| Dimensions - height:             | 135 mm                                                       |
| Frequency:                       | 125 kHz                                                      |
| Temporary access can be granted: | No                                                           |
| Permanent access can be granted: | No                                                           |
| Backlight:                       | Yes                                                          |
| Fingerprint reader:              | No                                                           |