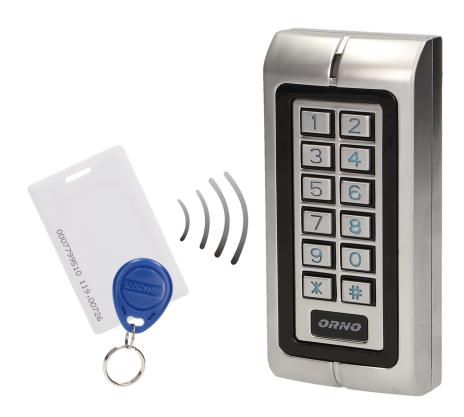

## Code lock with card and proximity tags reader, IP68

Marka: ORNO Home | Symbol: OR-ZS-804 | Ean: 5901752480407

## PRODUCT DESCRIPTION

Works with electromagnetic locks and access control systems Controls other electrical or alarm devices 2 Relay outputs Supports cards and PIN codes (100 million possible combinations) 1200 PINs User's identification number (ID) Remembers saved codes and parameters in case of the power failure Backlit keyboard covered with epoxy coating Vandal-resistant and waterproof casing, requires surface mounting Light and sound signalling.