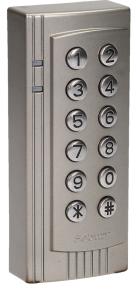

## Code lock with card and proximity tags reader, IP20

୍ର

迥

**(** 

Marka: Orno | Symbol: OR-ZS-806 | Ean: 5901752484443

#### **PRODUCT DESCRIPTION**

Works with electromagnetic locks and access control systems Controls other electrical or alarm devices 1 Relay output Supports cards and PIN codes (10 000 combinations, 2000 PINs) Remembers saved codes and parameters in case of the power failure Backlit keyboard Surface mounting Anti-tamper protection Detection of the doors opening Adjustable door opening time and alarm hold time.