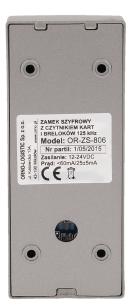

## General information:

| Touch keyboard:                  | No                                                           |
|----------------------------------|--------------------------------------------------------------|
| Doorbell button:                 | No                                                           |
| Type of power supply:            | 12V DC                                                       |
| Operating mode:                  | proximity tag / proximity tag + card / proximity tag or code |
| Degree of protection (IP):       | 20                                                           |
| Type of transmission:            | wired                                                        |
| Number of relay outputs:         | 1                                                            |
| Nominal voltage:                 | 12V DC                                                       |
| Max. number of users:            | 1000                                                         |
| Installation:                    | surface mounting                                             |
| Dimensions - depth:              | 120 mm                                                       |
| Proximity reader:                | Yes                                                          |
| Dimensions - width:              | 50 mm                                                        |
| Keypad:                          | Yes                                                          |
| Dimensions - height:             | 27 mm                                                        |
| Other features:                  | anti-tamper protection                                       |
| Frequency:                       | 125 kHz                                                      |
| Temporary access can be granted: | No                                                           |
| Permanent access can be granted: | No                                                           |
| Backlight:                       | No                                                           |
| Fingerprint reader:              | No                                                           |