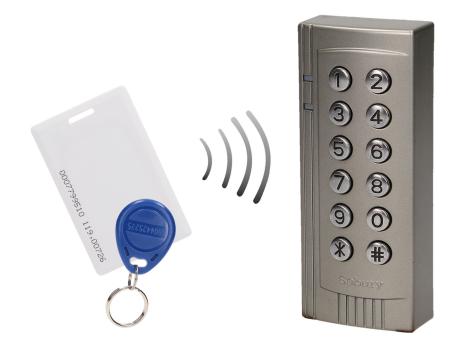

## Code lock with card and proximity tags reader, IP20

୍ର

迥

**(** 

Marka: Orno | Symbol: OR-ZS-806 | Ean: 5901752484443

#### **PRODUCT DESCRIPTION**

Works with electromagnetic locks and access control systems Controls other electrical or alarm devices 1 Relay output Supports cards and PIN codes (10 000 combinations, 2000 PINs) Remembers saved codes and parameters in case of the power failure Backlit keyboard Surface mounting Anti-tamper protection Detection of the doors opening Adjustable door opening time and alarm hold time.