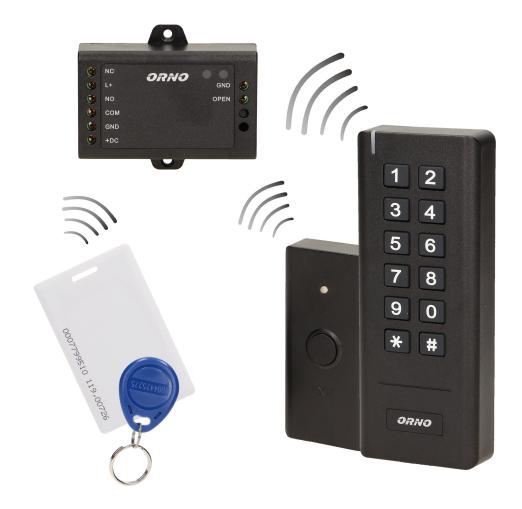

## Wireless code lock with card and proximity tags reader, IP20

Marka: Orno | Symbol: OR-ZS-807 | Ean: 5902560320053

## PRODUCT DESCRIPTION

Works with electromagnetic locks and access control systems 1 relay output Supports cards and PIN codes (500 possible combinations) Remembers saved codes and parameters in case of the power failure Surface mounting Signalling of the operating keypad status using LEDs Anti-tamper protection Adjustable door opening time and alarm duration Learning system Low battery in keypad and exit button indication. Two tags (OR-ZS-890) and two proximity card (OR-ZS-892) included.

## General information:

| Touch keyboard:                  | No                                                          |
|----------------------------------|-------------------------------------------------------------|
| Doorbell button:                 | No                                                          |
| Operating mode:                  | roximity tag / proximity tag + card / proximity tag or code |
| Degree of protection (IP):       | 20                                                          |
| Type of transmission:            | wireless                                                    |
| Number of relay outputs:         | 1                                                           |
| Nominal voltage:                 | 12V DC                                                      |
| Max. number of users:            | 500                                                         |
| Installation:                    | surface mounting                                            |
| Range in the open area:          | 15 m                                                        |
| Dimensions - depth:              | 19 mm                                                       |
| Proximity reader:                | Yes                                                         |
| Dimensions - width:              | 54 mm                                                       |
| Keypad:                          | Yes                                                         |
| Dimensions - height:             | 135 mm                                                      |
| Frequency:                       | 125 kHz                                                     |
| Temporary access can be granted: | No                                                          |
| Permanent access can be granted: | No                                                          |
| Backlight:                       | No                                                          |
| Fingerprint reader:              | No                                                          |