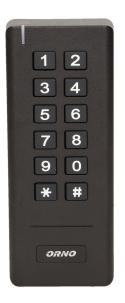

## PRODUCT DESCRIPTION

Works with electromagnetic locks and access control systems 1 relay output Supports cards and PIN codes (500 possible combinations) Remembers saved codes and parameters in case of the power failure Surface mounting Signalling of the operating keypad status using LEDs Anti-tamper protection Adjustable door opening time and alarm duration Learning system Low battery in keypad and exit button indication. Two tags (OR-ZS-890) and two proximity card (OR-ZS-892) included.

## General information:

| Touch keyboard:                  | No                                                          |
|----------------------------------|-------------------------------------------------------------|
| Doorbell button:                 | No                                                          |
| Operating mode:                  | roximity tag / proximity tag + card / proximity tag or code |
| Degree of protection (IP):       | 20                                                          |
| Type of transmission:            | wireless                                                    |
| Number of relay outputs:         | 1                                                           |
| Nominal voltage:                 | 12V DC                                                      |
| Max. number of users:            | 500                                                         |
| Installation:                    | surface mounting                                            |
| Range in the open area:          | 15 m                                                        |
| Dimensions - depth:              | 19 mm                                                       |
| Proximity reader:                | Yes                                                         |
| Dimensions - width:              | 54 mm                                                       |
| Keypad:                          | Yes                                                         |
| Dimensions - height:             | 135 mm                                                      |
| Frequency:                       | 125 kHz                                                     |
| Temporary access can be granted: | No                                                          |
| Permanent access can be granted: | No                                                          |
| Backlight:                       | No                                                          |
| Fingerprint reader:              | No                                                          |