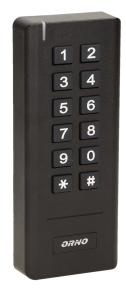

## PRODUCT DESCRIPTION

Works with electromagnetic locks and access control systems 1 relay output Supports cards and PIN codes (500 possible combinations) Remembers saved codes and parameters in case of the power failure Surface mounting Signalling of the operating keypad status using LEDs Anti-tamper protection Adjustable door opening time and alarm duration Learning system Low battery in keypad and exit button indication. Two tags (OR-ZS-890) and two proximity card (OR-ZS-892) included.

## General information:

| Touch keyboard:                  | No                                                          |
|----------------------------------|-------------------------------------------------------------|
| Doorbell button:                 | No                                                          |
| Operating mode:                  | roximity tag / proximity tag + card / proximity tag or code |
| Degree of protection (IP):       | 20                                                          |
| Type of transmission:            | wireless                                                    |
| Number of relay outputs:         | 1                                                           |
| Nominal voltage:                 | 12V DC                                                      |
| Max. number of users:            | 500                                                         |
| Installation:                    | surface mounting                                            |
| Range in the open area:          | 15 m                                                        |
| Dimensions - depth:              | 19 mm                                                       |
| Proximity reader:                | Yes                                                         |
| Dimensions - width:              | 54 mm                                                       |
| Keypad:                          | Yes                                                         |
| Dimensions - height:             | 135 mm                                                      |
| Frequency:                       | 125 kHz                                                     |
| Temporary access can be granted: | No                                                          |
| Permanent access can be granted: | No                                                          |
| Backlight:                       | No                                                          |
| Fingerprint reader:              | No                                                          |