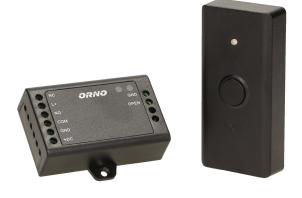

## PRODUCT DESCRIPTION

Works with electromagnetic locks and access control systems 1 relay output Supports cards and PIN codes (500 possible combinations) Remembers saved codes and parameters in case of the power failure Surface mounting Signalling of the operating keypad status using LEDs Anti-tamper protection Adjustable door opening time and alarm duration Learning system Low battery in keypad and exit button indication. Two tags (OR-ZS-890) and two proximity card (OR-ZS-892) included.

## General information:

| Touch keyboard:                  | No                                                          |
|----------------------------------|-------------------------------------------------------------|
| Doorbell button:                 | No                                                          |
| Operating mode:                  | roximity tag / proximity tag + card / proximity tag or code |
| Degree of protection (IP):       | 20                                                          |
| Type of transmission:            | wireless                                                    |
| Number of relay outputs:         | 1                                                           |
| Nominal voltage:                 | 12V DC                                                      |
| Max. number of users:            | 500                                                         |
| Installation:                    | surface mounting                                            |
| Range in the open area:          | 15 m                                                        |
| Dimensions - depth:              | 19 mm                                                       |
| Proximity reader:                | Yes                                                         |
| Dimensions - width:              | 54 mm                                                       |
| Keypad:                          | Yes                                                         |
| Dimensions - height:             | 135 mm                                                      |
| Frequency:                       | 125 kHz                                                     |
| Temporary access can be granted: | No                                                          |
| Permanent access can be granted: | No                                                          |
| Backlight:                       | No                                                          |
| Fingerprint reader:              | No                                                          |