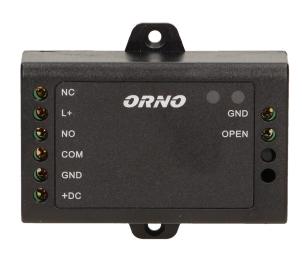

## PRODUCT DESCRIPTION

Works with electromagnetic locks and access control systems 1 relay output Supports cards and PIN codes (500 possible combinations) Remembers saved codes and parameters in case of the power failure Surface mounting Signalling of the operating keypad status using LEDs Anti-tamper protection Adjustable door opening time and alarm duration Learning system Low battery in keypad and exit button indication. Two tags (OR-ZS-890) and two proximity card (OR-ZS-892) included.

## General information:

| Touch keyboard:                  | No                                                          |
|----------------------------------|-------------------------------------------------------------|
| Doorbell button:                 | No                                                          |
| Operating mode:                  | roximity tag / proximity tag + card / proximity tag or code |
| Degree of protection (IP):       | 20                                                          |
| Type of transmission:            | wireless                                                    |
| Number of relay outputs:         | 1                                                           |
| Nominal voltage:                 | 12V DC                                                      |
| Max. number of users:            | 500                                                         |
| Installation:                    | surface mounting                                            |
| Range in the open area:          | 15 m                                                        |
| Dimensions - depth:              | 19 mm                                                       |
| Proximity reader:                | Yes                                                         |
| Dimensions - width:              | 54 mm                                                       |
| Keypad:                          | Yes                                                         |
| Dimensions - height:             | 135 mm                                                      |
| Frequency:                       | 125 kHz                                                     |
| Temporary access can be granted: | No                                                          |
| Permanent access can be granted: | No                                                          |
| Backlight:                       | No                                                          |
| Fingerprint reader:              | No                                                          |