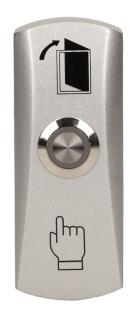

#### PRODUCT DESCRIPTION

Surface mounting Solid, aluminum casing Equipped with a LED backlight button Enables the opening of a door equipped with electric strike.

## General information:

| Touch keyboard:            | No               |
|----------------------------|------------------|
| Doorbell button:           | No               |
| Degree of protection (IP): | 20               |
| Nominal voltage:           | 12V DC           |
| Colour:                    | silver           |
| Installation:              | surface mounting |
| Dimensions - depth:        | 2 mm             |
| Dimensions - height:       | 85 mm            |
| Other features:            | LED backlight    |
| Lifetime:                  | 3A/36VDC         |
| Material:                  | aluminum         |