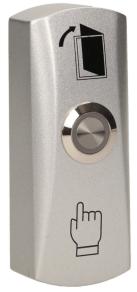

#### PRODUCT DESCRIPTION

Surface mounting Solid, aluminum casing Equipped with a LED backlight button Enables the opening of a door equipped with electric strike.

## General information:

| Touch keyboard:            | No               |
|----------------------------|------------------|
| Doorbell button:           | No               |
| Degree of protection (IP): | 20               |
| Nominal voltage:           | 12V DC           |
| Colour:                    | silver           |
| Installation:              | surface mounting |
| Dimensions - depth:        | 2 mm             |
| Dimensions - height:       | 85 mm            |
| Other features:            | LED backlight    |
| Lifetime:                  | 3A/36VDC         |
| Material:                  | aluminum         |