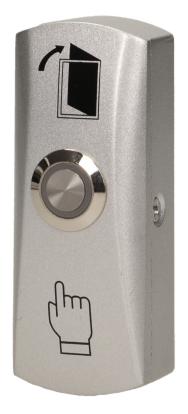

#### PRODUCT DESCRIPTION

Surface mounting Solid, aluminum casing Equipped with a LED backlight button Enables the opening of a door equipped with electric strike.

## General information:

| Touch keyboard:            | No               |
|----------------------------|------------------|
| Doorbell button:           | No               |
| Degree of protection (IP): | 20               |
| Nominal voltage:           | 12V DC           |
| Colour:                    | silver           |
| Installation:              | surface mounting |
| Dimensions - depth:        | 2 mm             |
| Dimensions - height:       | 85 mm            |
| Other features:            | LED backlight    |
| Lifetime:                  | 3A/36VDC         |
| Material:                  | aluminum         |