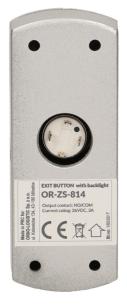

# Exit button with LED backlight, surface mounted

Marka: ORNO Home | Symbol: OR-ZS-814 | Ean: 5902560323009

#### PRODUCT DESCRIPTION

Surface mounting Solid, aluminum casing Equipped with a LED backlight button Enables the opening of a door equipped with electric strike.

## General information:

| Touch keyboard:            | No               |
|----------------------------|------------------|
| Doorbell button:           | No               |
| Degree of protection (IP): | 20               |
| Nominal voltage:           | 12V DC           |
| Colour:                    | silver           |
| Installation:              | surface mounting |
| Dimensions - depth:        | 2 mm             |
| Dimensions - height:       | 85 mm            |
| Other features:            | LED backlight    |
| Lifetime:                  | 3A/36VDC         |
| Material:                  | aluminum         |