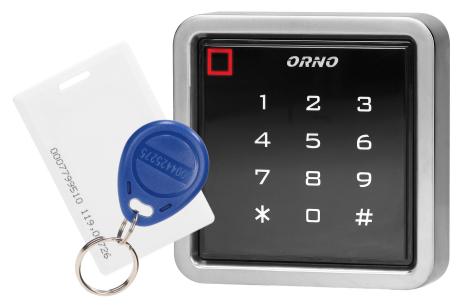

## **PRODUCT DESCRIPTION**

A code lock built in a slim and elegant, aluminum case features functions of a digital key pad and a card or proximity tags reader. This modern device is compatible with electromagnetic locks and access control systems. It can also control other electric or alarm appliances. This code lock has one relay output and a card/proximity tags reader. All authorized users can enter the protected space upon reading their card/proximity tag or entering an access code. A non-volatile EPROM memory remembers user codes and parameters, even in case of power shortage. The backlit key pad makes it easier to enter access codes even

after it gets dark. The durable casing of the device guarantees its resistance to variable weather conditions. It can be mounted on walls, facades and fences. Its flashing LED diodes prove that the device is in a working mode. Two tags (OR-ZS-890) and two proximity card (OR-ZS-892) included.