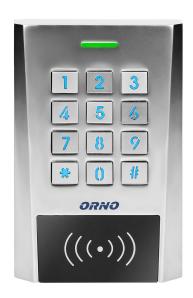

## PRODUCT DESCRIPTION

A code lock built in a slim and elegant, aluminum case features functions of a digital key pad and a card or proximity tags reader. This modern device is compatible with electromagnetic locks and access control systems. It can also control other electric or alarm appliances. This code lock has two relay outputs and a card/proximity tags reader. All authorized users can enter the protected space upon reading their card/proximity tag or entering an access code. A non-volatile EPROM memory remembers user codes and parameters, even in case of power shortage. The backlit key pad makes it easier to enter access codes even

after it gets dark. The durable casing of the device guarantees its resistance to variable weather conditions. It can be mounted on walls, facades and fences. Its flashing LED diodes prove that the device is in a working mode.