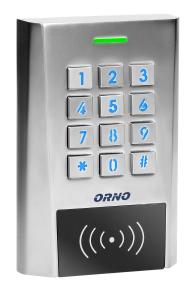

## PRODUCT DESCRIPTION

A code lock built in a slim and elegant, aluminum case features functions of a digital key pad and a card or proximity tags reader. This modern device is compatible with electromagnetic locks and access control systems. It can also control other electric or alarm appliances. This code lock has two relay outputs and a card/proximity tags reader. All authorized users can enter the protected space upon reading their card/proximity tag or entering an access code. A non-volatile EPROM memory remembers user codes and parameters, even in case of power shortage. The backlit key pad makes it easier to enter access codes even

after it gets dark. The durable casing of the device guarantees its resistance to variable weather conditions. It can be mounted on walls, facades and fences. Its flashing LED diodes prove that the device is in a working mode.