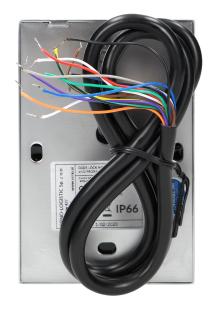

## General information:

| Touch keyboard:                  | No                           |
|----------------------------------|------------------------------|
| Doorbell button:                 | No                           |
| Type:                            | Code lock                    |
| Operating mode:                  | tag / tag+card / tag or code |
| Degree of protection (IP):       | 66                           |
| Type of transmission:            | wired                        |
| Number of relay outputs:         | 2                            |
| Nominal voltage:                 | 12-24V                       |
| Max. number of users:            | 999                          |
| Installation:                    | surface mounting             |
| Dimensions - depth:              | 22 mm                        |
| Proximity reader:                | Yes                          |
| Keypad:                          | Yes                          |
| Dimensions - height:             | 114.5 mm                     |
| Frequency:                       | 125 kHz                      |
| Temporary access can be granted: | No                           |
| Permanent access can be granted: | No                           |
| Backlight:                       | Yes                          |
| Fingerprint reader:              | No                           |