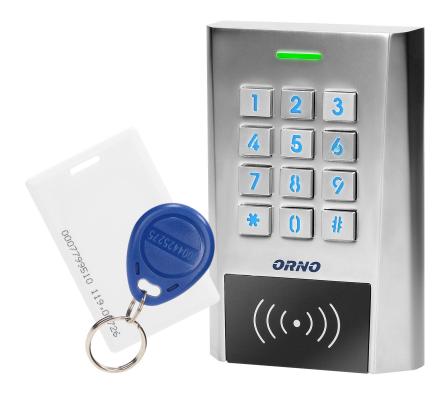

## PRODUCT DESCRIPTION

A code lock built in a slim and elegant, aluminum case features functions of a digital key pad and a card or proximity tags reader. This modern device is compatible with electromagnetic locks and access control systems. It can also control other electric or alarm appliances. This code lock has two relay outputs and a card/proximity tags reader. All authorized users can enter the protected space upon reading their card/proximity tag or entering an access code. A non-volatile EPROM memory remembers user codes and parameters, even in case of power shortage. The backlit key pad makes it easier to enter access codes even

after it gets dark. The durable casing of the device guarantees its resistance to variable weather conditions. It can be mounted on walls, facades and fences. Its flashing LED diodes prove that the device is in a working mode.