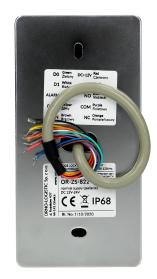

## General information:

| Touch keyboard:                  | No                            |
|----------------------------------|-------------------------------|
| Doorbell button:                 | No                            |
| Туре:                            | Code lock                     |
| Operating mode:                  | fingerprint / card / pin code |
| Degree of protection (IP):       | 68                            |
| Type of transmission:            | wired                         |
| Number of relay outputs:         | 1                             |
| Nominal voltage:                 | 12V DC                        |
| Load capacity:                   | 1A                            |
| Max. number of users:            | 10000                         |
| Installation:                    | surface mounting              |
| Dimensions - depth:              | 24 mm                         |
| Proximity reader:                | Yes                           |
| Dimensions - width:              | 70 mm                         |
| Keypad:                          | Yes                           |
| Dimensions - height:             | 140 mm                        |
| Frequency:                       | 125 kHz                       |
| Temporary access can be granted: | No                            |
| Permanent access can be granted: | No                            |
| Backlight:                       | Yes                           |
| Fingerprint reader:              | Yes                           |