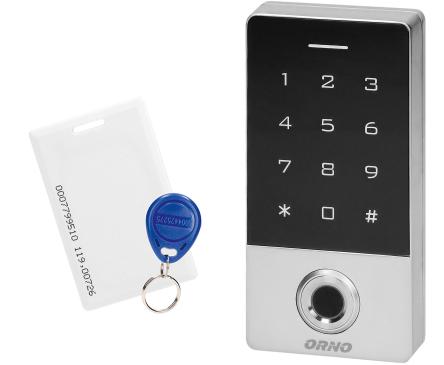

## PRODUCT DESCRIPTION

The standalone code lock combines the function of a touch access control keypad, proximity card and tag reader and fingerprint reader. This modern device works with electromagnetic locks, which use an access control system. It can also control other electrical or alarm devices. The lock has 1 relay output. Authorized persons may enter the room or building after reading the card, entering the access code or scanning the previously saved fingerprint. Non-volatile EPROM memory stores stored codes and parameters in the memory in the event of a power failure. Robust and extremely resistant housing for changing weather conditions. The

lock is suitable for surface mounting. Bright LED diodes indicate the operating status of the keypad. Two tags (OR-ZS-890) and two proximity card (OR-ZS-892) included.