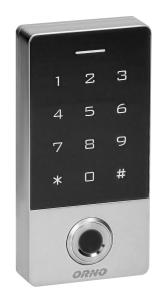

## PRODUCT DESCRIPTION

The standalone code lock combines the function of a touch access control keypad, proximity card and tag reader and fingerprint reader. This modern device works with electromagnetic locks, which use an access control system. It can also control other electrical or alarm devices. The lock has 1 relay output. Authorized persons may enter the room or building after reading the card, entering the access code or scanning the previously saved fingerprint. Non-volatile EPROM memory stores stored codes and parameters in the memory in the event of a power failure. Robust and extremely resistant housing for changing weather conditions. The

lock is suitable for surface mounting. Bright LED diodes indicate the operating status of the keypad. Two tags (OR-ZS-890) and two proximity card (OR-ZS-892) included.