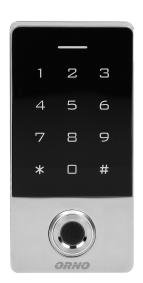

## PRODUCT DESCRIPTION

The standalone code lock combines the function of a touch access control keypad, proximity card and tag reader and fingerprint reader. This modern device works with electromagnetic locks, which use an access control system. It can also control other electrical or alarm devices. The lock has 1 relay output. Authorized persons may enter the room or building after reading the card, entering the access code or scanning the previously saved fingerprint. Non-volatile EPROM memory stores stored codes and parameters in the memory in the event of a power failure. Robust and extremely resistant housing for changing weather conditions. The

lock is suitable for surface mounting. Bright LED diodes indicate the operating status of the keypad. Two tags (OR-ZS-890) and two proximity card (OR-ZS-892) included.