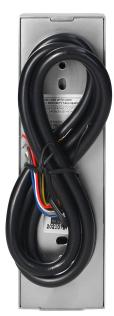

control system. It can also control other electrical or alarm devices. The lock has 1 relay output. Authorized people may enter the room or building after reading the card, entering the access code or scanning the previously saved fingerprint. The non-volatile EPROM memory remembers the stored codes and parameters in the memory in the event of a power failure. Durable and extremely resistant housing to changing weather conditions (IP68). The lock is suitable for surface mounting. It is extremely narrow and can be easily mounted on a fence post. The lit LEDs indicate the operating status of the encoder. Two tags (OR-ZS-890) and two proximity card (OR-ZS-892) included.

## General information:

| Working temperature:       | -30[~+60]                     |
|----------------------------|-------------------------------|
| Touch keyboard:            | Yes                           |
| Doorbell button:           | No                            |
| Туре:                      | Touch Code Lock               |
| Operating mode:            | Bluetooth/ finger/ card/ code |
| Degree of protection (IP): | 68                            |
| Type of transmission:      | wired                         |
| Number of relay outputs:   | 1                             |
| Nominal voltage:           | 12V DC                        |
| Load capacity:             | 3A                            |
| Max. number of users:      | 1000                          |
| Installation:              | surface mounting              |
| Dimensions - depth:        | 22 mm                         |
| Proximity reader:          | Yes                           |
| Keypad:                    | Yes                           |
| Dimensions - height:       | 149 mm                        |
| Frequency:                 | 125 kHz                       |
| Backlight:                 | Yes                           |
| Fingerprint reader:        | Yes                           |