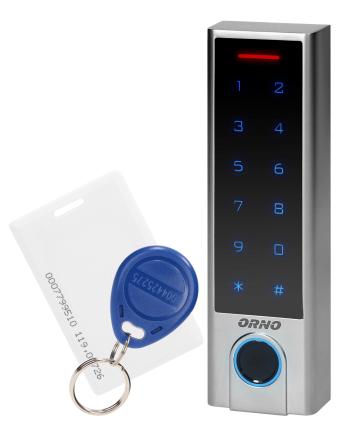

## Code lock with card and proximity tags reader, fingerprints reader and Bluetooth, SUPER SLIM, IP68, 3A relay, powered by TUYA

C O R N O

Marka: ORNO Home | Symbol: OR-ZS-826 | Ean: 5908254819629

## **PRODUCT DESCRIPTION**

The autonomous code lock combines the function of a digital access control keypad, card and proximity tags reader as well as a fingerprint reader. In addition, the presented model is supported by the TUYA software and has a Bluetooth function. This solution allows you to remotely open a door or a gate via a smartphone, even when you are away from home. This modern device works with electromagnetic locks with an access

control system. It can also control other electrical or alarm devices. The lock has 1 relay output. Authorized people may enter the room or building after reading the card, entering the access code or scanning the previously saved fingerprint. The non-volatile EPROM memory remembers the stored codes and parameters in the memory in the event of a power failure. Durable and extremely resistant housing to changing weather conditions (IP68). The lock is suitable for surface mounting. It is extremely narrow and can be easily mounted on a fence post. The lit LEDs indicate the operating status of the encoder. Two tags (OR-ZS-890) and two proximity card (OR-ZS-892) included.