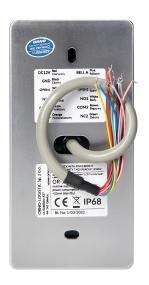

## PRODUCT DESCRIPTION

The standalone code lock combines the function of a touch access control keypad and a card and proximity key fob reader. This modern device works with electromagnetic locks with an access control system. It can also control other electrical or alarm devices. The lock has 2 relay outputs that allow, for example, to control access to the wicket and entrance gate from the code lock. Authorized persons may enter the room or building after reading the card or entering the access code. The EPROM memory retains the stored codes and parameters in the event of a power failure. In addition, there is a standard bell button that can be used by

strangers. The lock housing is extremely durable and resistant to changing weather conditions. It is suitable for surface mounting. The lit LEDs indicate the operating status of the code lock. The set includes two cards (OR-ZS-892) and two proximity fobs (OR-ZS-890).