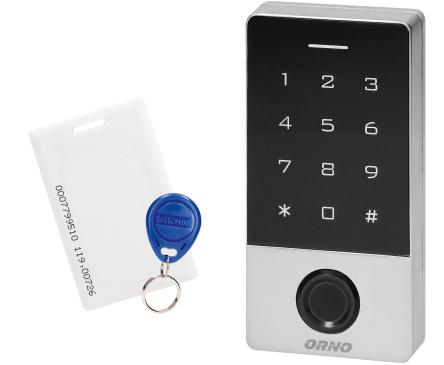

## PRODUCT DESCRIPTION

The standalone code lock combines the function of a touch access control keypad and a card and proximity key fob reader. This modern device works with electromagnetic locks with an access control system. It can also control other electrical or alarm devices. The lock has 2 relay outputs that allow, for example, to control access to the wicket and entrance gate from the code lock. Authorized persons may enter the room or building after reading the card or entering the access code. The EPROM memory retains the stored codes and parameters in the event of a power failure. In addition, there is a standard bell button that can be used by

strangers. The lock housing is extremely durable and resistant to changing weather conditions. It is suitable for surface mounting. The lit LEDs indicate the operating status of the code lock. The set includes two cards (OR-ZS-892) and two proximity fobs (OR-ZS-890).