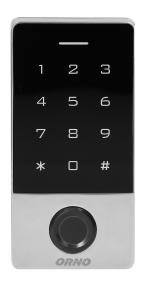

## PRODUCT DESCRIPTION

The standalone code lock combines the function of a touch access control keypad and a card and proximity key fob reader. This modern device works with electromagnetic locks with an access control system. It can also control other electrical or alarm devices. The lock has 2 relay outputs that allow, for example, to control access to the wicket and entrance gate from the code lock. Authorized persons may enter the room or building after reading the card or entering the access code. The EPROM memory retains the stored codes and parameters in the event of a power failure. In addition, there is a standard bell button that can be used by

strangers. The lock housing is extremely durable and resistant to changing weather conditions. It is suitable for surface mounting. The lit LEDs indicate the operating status of the code lock. The set includes two cards (OR-ZS-892) and two proximity fobs (OR-ZS-890).