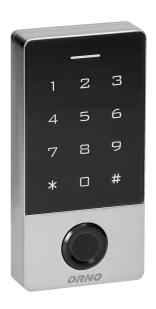

## PRODUCT DESCRIPTION

The standalone code lock combines the function of a touch access control keypad and a card and proximity key fob reader. This modern device works with electromagnetic locks with an access control system. It can also control other electrical or alarm devices. The lock has 2 relay outputs that allow, for example, to control access to the wicket and entrance gate from the code lock. Authorized persons may enter the room or building after reading the card or entering the access code. The EPROM memory retains the stored codes and parameters in the event of a power failure. In addition, there is a standard bell button that can be used by

strangers. The lock housing is extremely durable and resistant to changing weather conditions. It is suitable for surface mounting. The lit LEDs indicate the operating status of the code lock. The set includes two cards (OR-ZS-892) and two proximity fobs (OR-ZS-890).