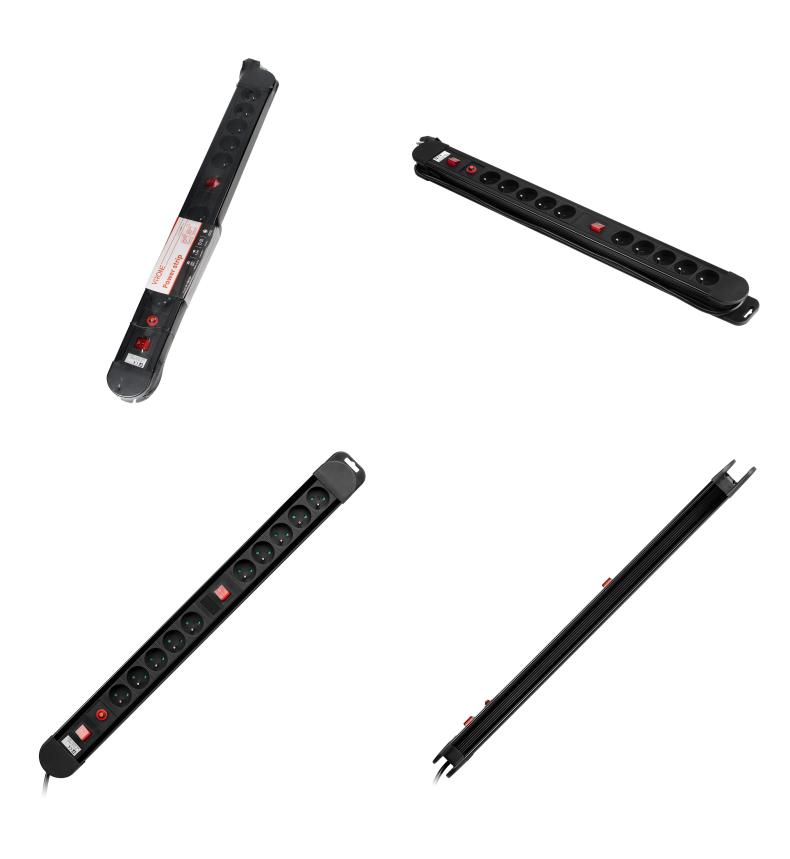

Power strip with 10 sockets (2P+E), 1.5m long cable (3x1.5mm2), 2x backlit two-way switch, 2x thermal switch 16A / 230 VAC, black

Marka: Virone | Symbol: PS-3/B/1,5M | Ean: 5908254823985

## PRODUCT DESCRIPTION

The power strip with thermal switch and 1.5 m cable allows connection of 10 electrical appliances with a total power consumption of 3680W. We can switch the power supply off with two 2-wire, backlit main switches. The device is efficient in protecting our appliances against too high current consumption.