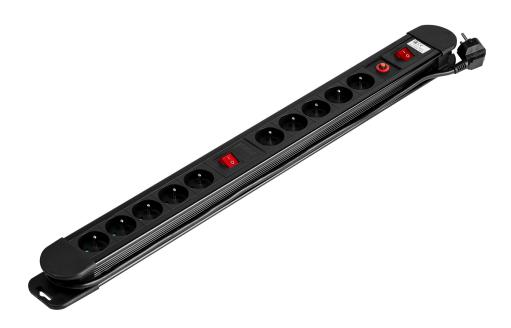

Power strip with 10 sockets (2P+E), 1.5m long cable (3x1.5mm2), 2x backlit two-way switch, 2x thermal switch 16A / 230 VAC, black

Marka: Virone | Symbol: PS-3/B/1,5M | Ean: 5908254823985

## PRODUCT DESCRIPTION

The power strip with thermal switch and 1.5 m cable allows connection of 10 electrical appliances with a total power consumption of 3680W. We can switch the power supply off with two 2-wire, backlit main switches. The device is efficient in protecting our appliances against too high current consumption.