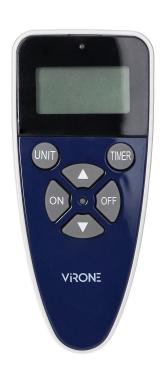

#### PRODUCT DESCRIPTION

A device that can remotely switch on and off electrical appliances indoors. Switching on and off is done of a remote (transmitter) with a timer function.

## Transmitter:

| Power supply of the transmitter: | 1 x CR2032 V |
|----------------------------------|--------------|
|----------------------------------|--------------|