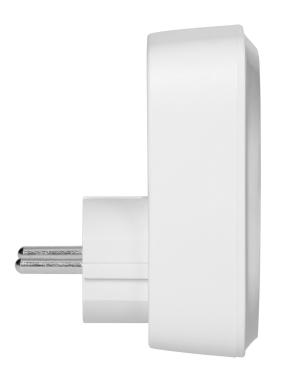

#### General information:

| Nominal voltage:          | 230V~, 50Hz     |
|---------------------------|-----------------|
| Max. load:                | 3680 W          |
| Standard of the socket:   | schuko (type F) |
| USB charger:              | No              |
| Safety shutters:          | No              |
| Dimensions - width:       | 48 mm           |
| Dimensions - height:      | 112 mm          |
| Dimensions - depth:       | 21 mm           |
| Colour:                   | white           |
| Other features:           | Timer function  |
| Possibility of extension: | No              |
| Range in the open area:   | 30 m            |