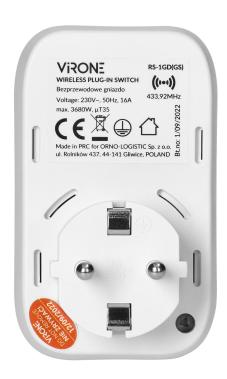

# Set of wireless sockets with remote control and timer function, 3+1, Schuko

Marka: Virone | Symbol: RS-1(GS) | Ean: 5908254825286

#### General information:

| Nominal voltage:          | 230V~, 50Hz     |
|---------------------------|-----------------|
| Max. load:                | 3680 W          |
| Standard of the socket:   | schuko (type F) |
| USB charger:              | No              |
| Safety shutters:          | No              |
| Dimensions - width:       | 48 mm           |
| Dimensions - height:      | 112 mm          |
| Dimensions - depth:       | 21 mm           |
| Colour:                   | white           |
| Other features:           | Timer function  |
| Possibility of extension: | No              |
| Range in the open area:   | 30 m            |