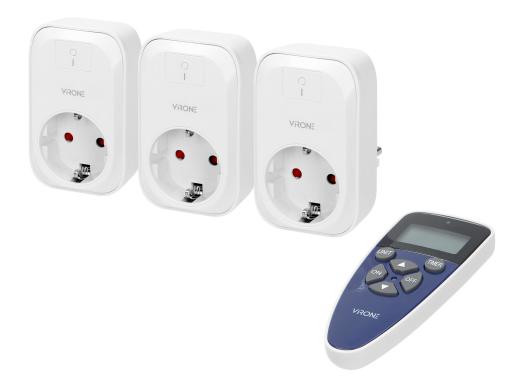

# Set of wireless sockets with remote control and timer function, 3+1, Schuko

Marka: Virone | Symbol: RS-1(GS) | Ean: 5908254825286

#### PRODUCT DESCRIPTION

A device that can remotely switch on and off electrical appliances indoors. Switching on and off is done of a remote (transmitter) with a timer function.