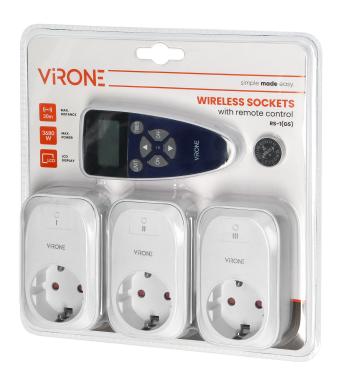

# Set of wireless sockets with remote control and timer function, 3+1, Schuko

Marka: Virone | Symbol: RS-1(GS) | Ean: 5908254825286

#### PRODUCT DESCRIPTION

A device that can remotely switch on and off electrical appliances indoors. Switching on and off is done of a remote (transmitter) with a timer function.