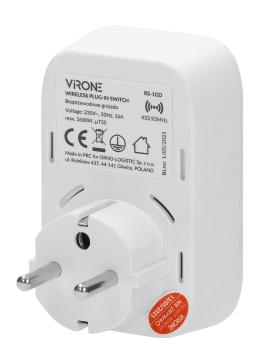

# Set of wireless sockets with remote control and timer function, 3+1

Marka: Virone | Symbol: RS-1 | Ean: 5908254815881

#### PRODUCT DESCRIPTION

This set of sockets is intended for a wireless switching on and off of electrical devices inside rooms (lighting, TV, fans, air conditioners etc.) Switching on and off is done by the means of a remote control (transmitter) with the function of clock and timer. This set is not compatible with ORNO Smart Living and ORNO Smart Home.

#### General information:

| Nominal voltage:          | 230V~, 50Hz     |
|---------------------------|-----------------|
| Max. load:                | 3680 W          |
| Standard of the socket:   | french (type E) |
| USB charger:              | No              |
| Safety shutters:          | No              |
| Dimensions - width:       | 48 mm           |
| Dimensions - height:      | 112 mm          |
| Dimensions - depth:       | 21 mm           |
| Colour:                   | white           |
| Other features:           | Timer function  |
| Possibility of extension: | No              |
| Range in the open area:   | 30 m            |