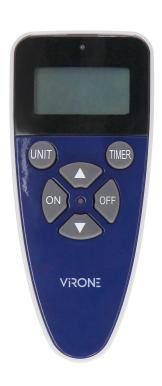

#### PRODUCT DESCRIPTION

This set of sockets is intended for a wireless switching on and off of electrical devices inside rooms (lighting, TV, fans, air conditioners etc.) Switching on and off is done by the means of a remote control (transmitter) with the function of clock and timer. This set is not compatible with ORNO Smart Living and ORNO Smart Home.

## Transmitter:

| Power supply of the transmitter: | 1 x CR2032 V |
|----------------------------------|--------------|
|----------------------------------|--------------|