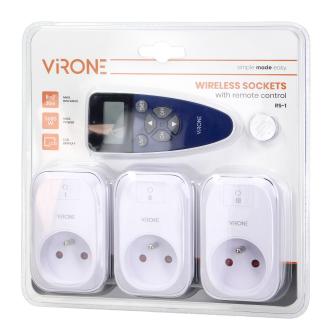

# Set of wireless sockets with remote control and timer function, 3+1

Marka: Virone | Symbol: RS-1 | Ean: 5908254815881

#### PRODUCT DESCRIPTION

This set of sockets is intended for a wireless switching on and off of electrical devices inside rooms (lighting, TV, fans, air conditioners etc.) Switching on and off is done by the means of a remote control (transmitter) with the function of clock and timer. This set is not compatible with ORNO Smart Living and ORNO Smart Home.