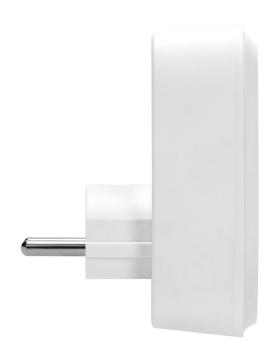

#### General information:

| Nominal voltage:          | 230V~, 50Hz     |
|---------------------------|-----------------|
| Max. load:                | 3680 W          |
| Standard of the socket:   | french (type E) |
| USB charger:              | No              |
| Safety shutters:          | No              |
| Dimensions - width:       | 48 mm           |
| Dimensions - height:      | 112 mm          |
| Dimensions - depth:       | 21 mm           |
| Colour:                   | white           |
| Other features:           | Timer function  |
| Possibility of extension: | No              |
| Range in the open area:   | 30 m            |