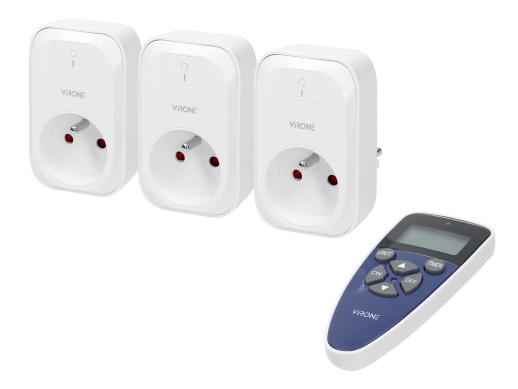

# Set of wireless sockets with remote control and timer function, 3+1

Marka: Virone | Symbol: RS-1 | Ean: 5908254815881

#### PRODUCT DESCRIPTION

This set of sockets is intended for a wireless switching on and off of electrical devices inside rooms (lighting, TV, fans, air conditioners etc.) Switching on and off is done by the means of a remote control (transmitter) with the function of clock and timer. This set is not compatible with ORNO Smart Living and ORNO Smart Home.

#### General information:

| Nominal voltage:          | 230V~, 50Hz     |
|---------------------------|-----------------|
| Max. load:                | 3680 W          |
| Standard of the socket:   | french (type E) |
| USB charger:              | No              |
| Safety shutters:          | No              |
| Dimensions - width:       | 48 mm           |
| Dimensions - height:      | 112 mm          |
| Dimensions - depth:       | 21 mm           |
| Colour:                   | white           |
| Other features:           | Timer function  |
| Possibility of extension: | No              |
| Range in the open area:   | 30 m            |

## Transmitter:

| Power supply of the transmitter: | 1 x CR2032 V |
|----------------------------------|--------------|
|----------------------------------|--------------|