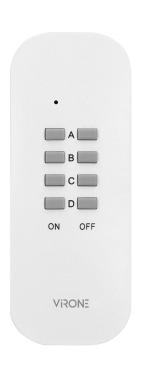

## PRODUCT DESCRIPTION

Set of sockets that allow remote control of electrical appliances located indoors, such as: lamps TV sets, fans, air-conditioners, etc. Switching ON and OFF is done by remote-control unit (transmitter) and also by a switch button situated directly on the socket. These sockets have got a learning system function (automatic configuration of additional receivers and remote-control units).