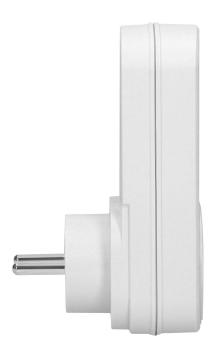

## Set of wireless sockets with remote control, 3+1, Schuko

Marka: Virone | Symbol: RS-3(GS) | Ean: 5908254824180

## PRODUCT DESCRIPTION

Set of sockets that allow remote control of electrical appliances located indoors, such as: lamps TV sets, fans, air-conditioners, etc. Switching ON and OFF is done by remote-control unit (transmitter) and also by a switch button situated directly on the socket. These sockets have got a learning system function (automatic configuration of additional receivers and remote-control units).

## General information:

| Nominal voltage:                 | 230V~, 50Hz     |
|----------------------------------|-----------------|
| Power supply of the transmitter: | 230V~, 50Hz V   |
| Max. load:                       | 1000 W          |
| Number of sockets:               | 3               |
| Type of socket:                  | 2P+E            |
| Standard of the socket:          | schuko (type F) |
| Degree of protection (IP):       | 20              |
| Dimensions - width:              | 43 mm           |
| Dimensions - height:             | 114 mm          |
| Dimensions - depth:              | 12 mm           |
| Colour:                          | white           |
| Possibility of extension:        | No              |
| Range in the open area:          | 25 m            |