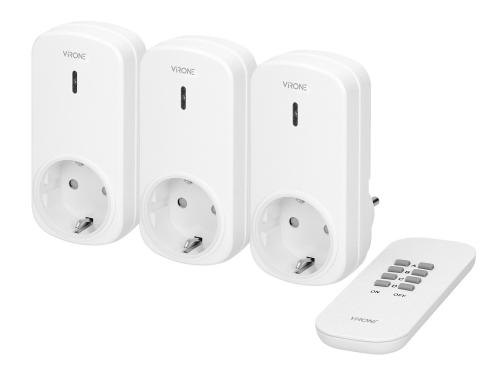

## Set of wireless sockets with remote control, 3+1, Schuko

Marka: Virone | Symbol: RS-3(GS) | Ean: 5908254824180

## PRODUCT DESCRIPTION

Set of sockets that allow remote control of electrical appliances located indoors, such as: lamps TV sets, fans, air-conditioners, etc. Switching ON and OFF is done by remote-control unit (transmitter) and also by a switch button situated directly on the socket. These sockets have got a learning system function (automatic configuration of additional receivers and remote-control units).