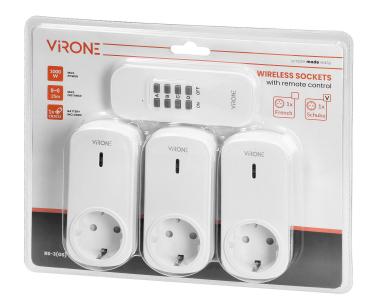

## Set of wireless sockets with remote control, 3+1, Schuko

Marka: Virone | Symbol: RS-3(GS) | Ean: 5908254824180

## PRODUCT DESCRIPTION

Set of sockets that allow remote control of electrical appliances located indoors, such as: lamps TV sets, fans, air-conditioners, etc. Switching ON and OFF is done by remote-control unit (transmitter) and also by a switch button situated directly on the socket. These sockets have got a learning system function (automatic configuration of additional receivers and remote-control units).